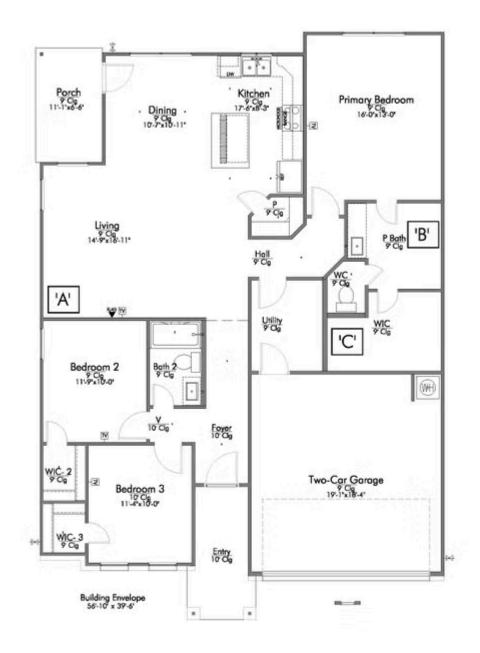

Some images snown may be from a previously built stylecraft home of similar design. Actual options, colors, and selections may vary.

Contact us for details!

A popular choice among families seeking large gathering spaces and ample storage, the 1514 offers luxury living with 3 bedrooms and 2 baths. This beautiful home features large secondary bedrooms with walk-in closets. Open living, dining and kitchen provides abundant space, without all of the cost. Picture yourself washing your dishes as you look out your window as your children play after dinner. The primary bedroom suite is fit for a king-sized bed, and features a large walk-in closet. Secondary bedrooms gleam with natural light and tall ceilings.

Additional options included: Stainless steel appliances, painted cabinets throughout, a decorative tile backsplash, integral miniblinds in the rear door, additional LED recessed lighting, and a dual primary bathroom vanity