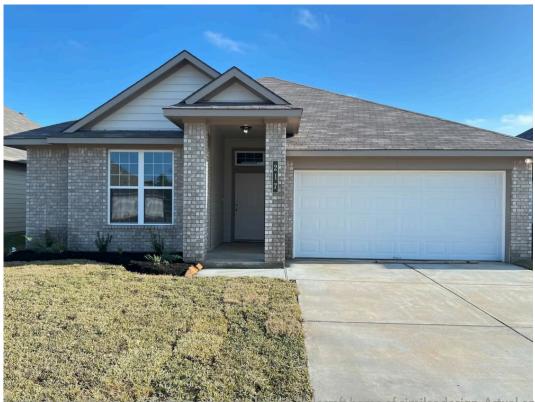

## 217 New Dawn Trail HUNTSVILLE, TX 77320

**Sterling Ridge Community** 

PRICE:

\$265,900

1.517 Ft<sup>2</sup>

3 Bedrooms

2 Bathrooms

🗀 2 Car Garage

Some images snown may be from a previously built stylecraft home of similar design. Actual options, colors, and selections may vary.

Contact us for details!

A popular choice among families seeking large gathering spaces and ample storage, the 1514 offers luxury living with 3 bedrooms and 2 baths. This beautiful home features large secondary bedrooms with walk-in closets. Open living, dining and kitchen provides abundant space, without all of the cost. Picture yourself washing your dishes as you look out your window as your children play after dinner. The primary bedroom suite is fit for a king-sized bed, and features a large walk-in closet. Secondary bedrooms gleam with natural light and tall ceilings.