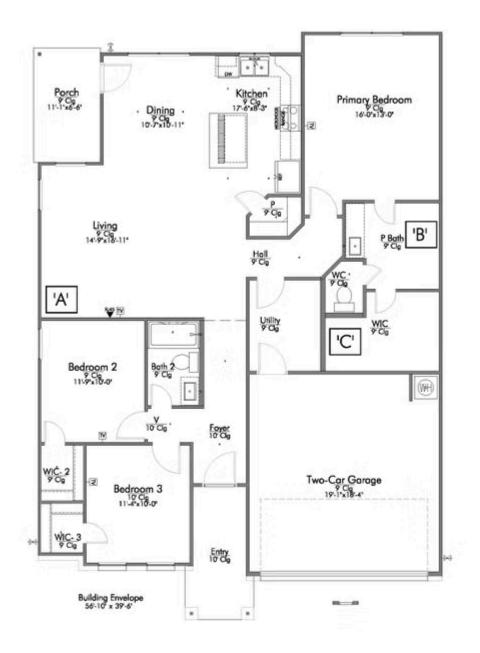

Some images shown may be from a previously built Stylecraft home of similar design. Actual options, colors, and selections may vary. Contact us for details!

A popular choice among families seeking large gathering spaces and ample storage, the 1514 offers luxury living with 3 bedrooms and 2 baths. This beautiful home features large secondary bedrooms with walk-in closets. Open living, dining and kitchen provides abundant space, without all of the cost. Picture yourself washing your dishes as you look out your window as your children play after dinner. The primary bedroom suite is fit for a king-sized bed, and features a large walk-in closet. Secondary bedrooms gleam with natural light and tall ceilings.

Additional Options Included: Stainless Steel Appliances, 42" Kitchen Cabinets, a Decorative Tile Backsplash, and a Dual Primary Bathroom Vanity