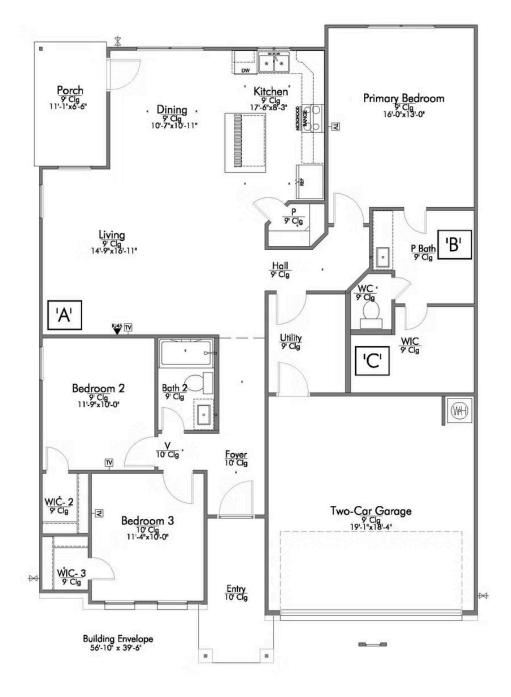

## The 1514 **Sterling Ridge Community**

Some images shown may be from a previously built Stylecraft home of similar design. Actual options, colors, and selections may vary. Contact us for details!

A popular choice among families seeking large gathering spaces and ample storage, the 1514 offers luxury living with 3 bedrooms and 2 baths. This beautiful home features large secondary bedrooms with walk-in closets. Open living, dining and kitchen provides abundant space, without all of the cost. Picture yourself washing your dishes as you look out your window as your children play after dinner. The primary bedroom suite is fit for a king-sized bed, and features a large walk-in closet. Secondary bedrooms gleam with natural light and tall ceilings.