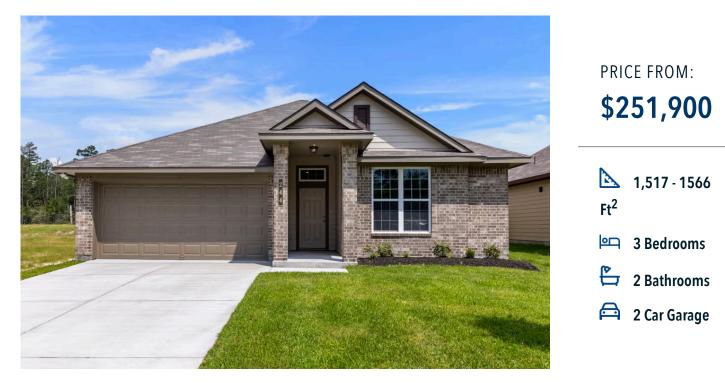

## The 1514 **Sterling Ridge Community**

Some images shown may be from a previously built Stylecraft home of similar design. Actual options, colors, and selections may vary. Contact us for details!

A popular choice among families seeking large gathering spaces and ample storage, the 1514 offers luxury living with 3 bedrooms and 2 baths. This beautiful home features large secondary bedrooms with walk-in closets. Open living, dining and kitchen provides abundant space, without all of the cost. Picture yourself washing your dishes as you look out your window as your children play after dinner. The primary bedroom suite is fit for a king-sized bed, and features a large walk-in closet. Secondary bedrooms gleam with natural light and tall ceilings.