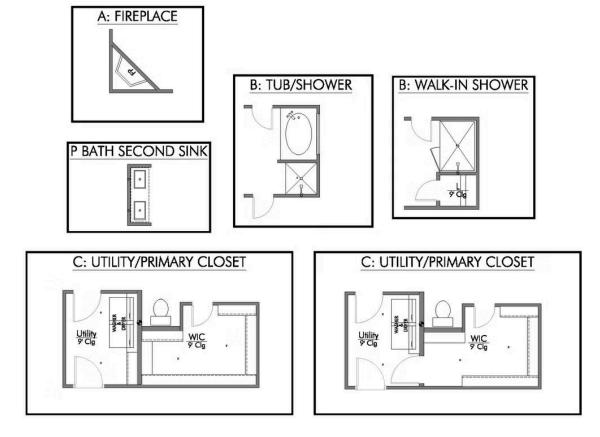

## The 1514 **Sterling Ridge Community**

Some images shown may be from a previously built Stylecraft home of similar design. Actual options, colors, and selections may vary. Contact us for details!

A popular choice among families seeking large gathering spaces and ample storage, the 1514 offers luxury living with 3 bedrooms and 2 baths. This beautiful home features large secondary bedrooms with walk-in closets. Open living, dining and kitchen provides abundant space, without all of the cost. Picture yourself washing your dishes as you look out your window as your children play after dinner. The primary bedroom suite is fit for a king-sized bed, and features a large walk-in closet. Secondary bedrooms gleam with natural light and tall ceilings.