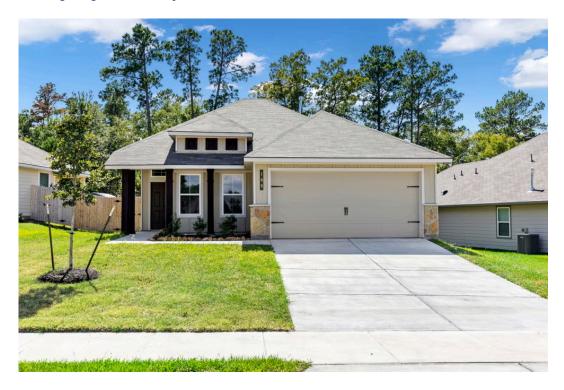

## 149 Worley Way HUNTSVILLE, TX 77320

**Sterling Ridge Community** 

1,509 Ft<sup>2</sup>

4 Bedrooms

2 Bathrooms

2 Car Garage

## Save up to \$10,000 on this home. Call us today to learn more!

Stunning wooded lot! If you're wanting options and flexibility, this floor plan is exactly what you're looking for! This beautiful 3 bedroom, 2 bath home is thoughtfully designed to have three different options for the front room: a formal dining room, study, or 4th bedroom. You'll absolutely love the way the kitchen seamlessly flows into the living room, giving you ample space to gather with your family. From the luxuriously large primary bedroom with seating area, to the exquisite selections Stylecraft offers, you are guaranteed to love this home!