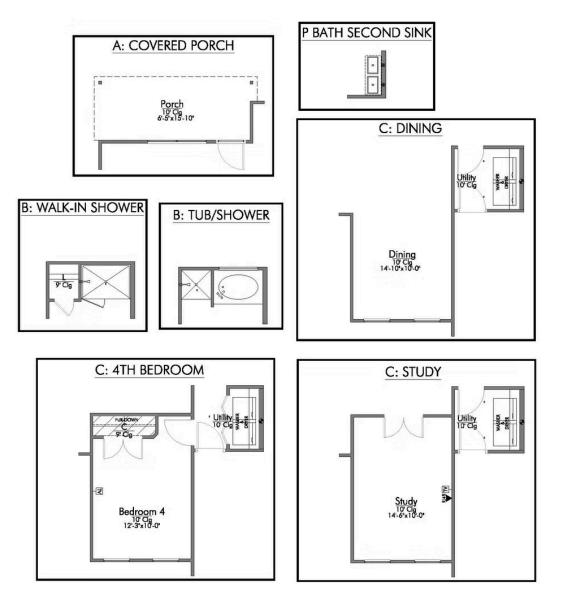

The 1475 **Sterling Ridge Community** 

Some images shown may be from a previously built Stylecraft home of similar design. Actual options, colors, and selections may vary. Contact us for details!

If you're wanting options and flexibility, this floor plan is exactly what you're looking for! This beautiful 3 bedroom, 2 bath home is thoughtfully designed to have three different options for the front room: a formal dining room, study, or 4th bedroom. You'll absolutely love the way the kitchen seamlessly flows into the living room, giving you ample space to gather with your family. From the luxuriously large primary bedroom with seating area, to the exquisite selections Stylecraft offers, you are guaranteed to love this home!