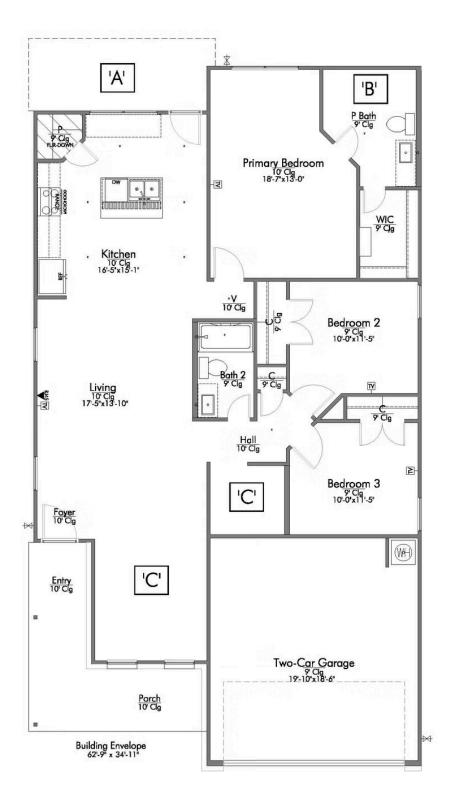

The 1475 **Sterling Ridge Community** 

Some images shown may be from a previously built Stylecraft home of similar design. Actual options, colors, and selections may vary. Contact us for details!

If you're wanting options and flexibility, this floor plan is exactly what you're looking for! This beautiful 3 bedroom, 2 bath home is thoughtfully designed to have three different options for the front room: a formal dining room, study, or 4th bedroom. You'll absolutely love the way the kitchen seamlessly flows into the living room, giving you ample space to gather with your family. From the luxuriously large primary bedroom with seating area, to the exquisite selections Stylecraft offers, you are guaranteed to love this home!