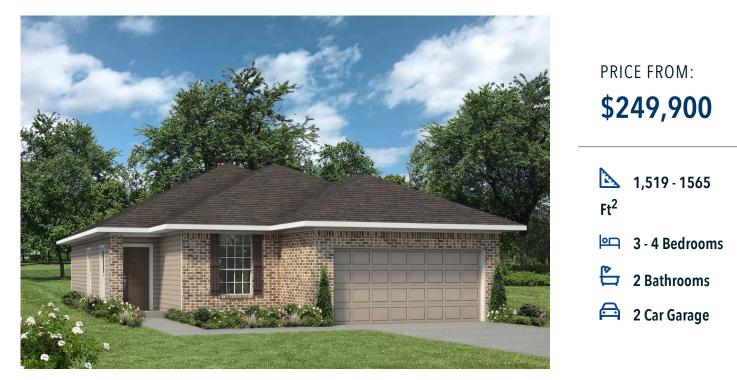

The 1475 **Sterling Ridge Community** 

Some images shown may be from a previously built Stylecraft home of similar design. Actual options, colors, and selections may vary. Contact us for details!

If you're wanting options and flexibility, this floor plan is exactly what you're looking for! This beautiful 3 bedroom, 2 bath home is thoughtfully designed to have three different options for the front room: a formal dining room, study, or 4th bedroom. You'll absolutely love the way the kitchen seamlessly flows into the living room, giving you ample space to gather with your family. From the luxuriously large primary bedroom with seating area, to the exquisite selections Stylecraft offers, you are guaranteed to love this home!