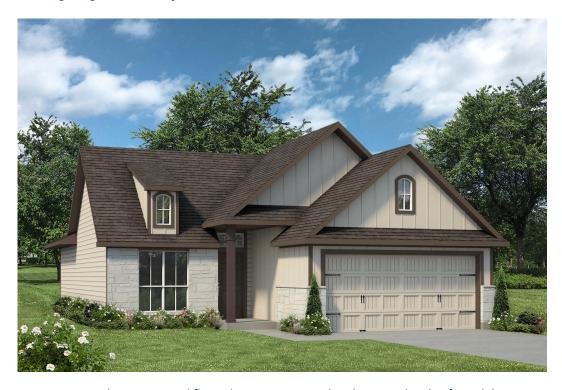

## 185 Emery Oak Way HUNTSVILLE, TX 77320

**Sterling Ridge Community** 

1,447 Ft<sup>2</sup>

**□** 3 Bedrooms

2 Bathrooms

2 Car Garage

Upon entering this exceptional floor plan, you're immediately greeted with a formal dining room. Walking into the open-concept kitchen and living room, you'll be stunned by the amount of space you have to gather. This three-bedroom, two bath home has perfectly placed windows in the living room, master bedroom, and dining room, crafting a home that is filled with natural light and charm. Granite countertops throughout and large walk-in master closet top it all off and make this home exceptional.