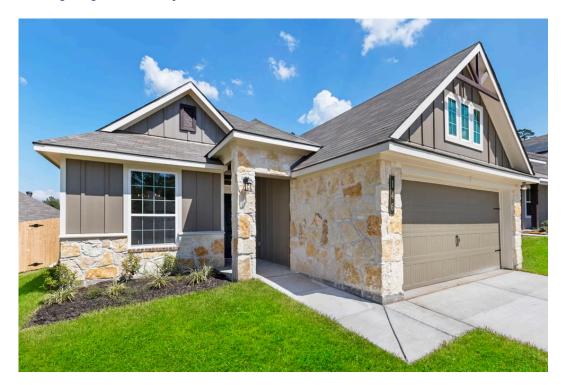

## 146 Worley Way HUNTSVILLE, TX 77320

**Sterling Ridge Community** 

1,447 Ft<sup>2</sup>

3 Bedrooms

2 Bathrooms

2 Car Garage

## Save up to \$10,000 on this home. Call us today to learn more!

Upon entering this exceptional floor plan, you're immediately greeted with a formal dining room. Walking into the open-concept kitchen and living room, you'll be stunned by the amount of space you have to gather. This three-bedroom, two bath home has perfectly placed windows in the living room, primary bedroom, and dining room, crafting a home that is filled with natural light and charm. Granite countertops throughout and large walk-in primary closet top it all off and make this home exceptional.