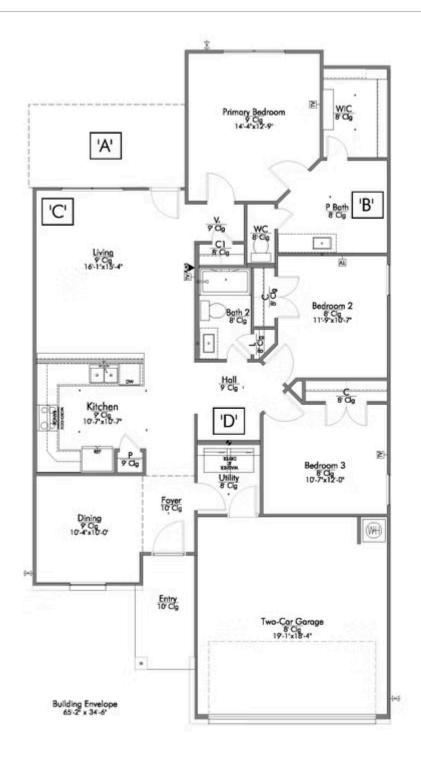

Some images shown may be from a previously built Stylecraft home of similar design. Actual options, colors, and selections may vary. Contact us for details!

Upon entering this exceptional floor plan, you're immediately greeted with a formal dining room. Walking into the open-concept kitchen and living room, you'll be stunned by the amount of space you have to gather. This three-bedroom, two bath home has perfectly placed windows in the living room, primary bedroom, and dining room, crafting a home that is filled with natural light and charm. Granite countertops throughout and large walk-in primary closet top it all off and make this home exceptional.

Additional Options Included: A Converted Closet to a Study, Stainless Steel Appliances, Painted Cabinets Throughout, 42" Kitchen Cabinets, Integral Miniblinds in the Rear Door, an Upgraded Shower, and a Dual Primary Bathroom Vanity