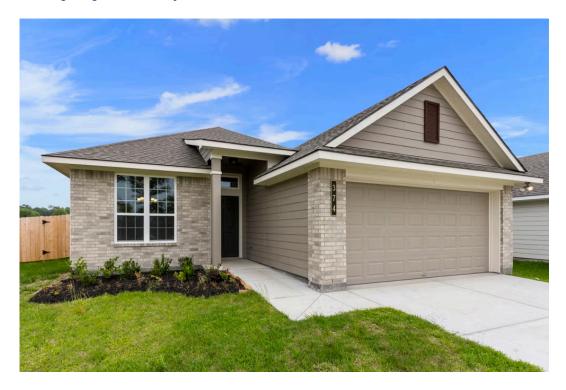

## 220 New Dawn Trail HUNTSVILLE, TX 77320

**Sterling Ridge Community** 

PRICE:

\$256,500

1,448 Ft<sup>2</sup>

3 Bedrooms

2 Bathrooms

2 Car Garage

Some images shown may be from a previously built Stylecraft home of similar design. Actual options, colors, and selections may vary. Contact us for details!

Upon entering this exceptional floor plan, you're immediately greeted with a formal dining room. Walking into the open-concept kitchen and living room, you'll be stunned by the amount of space you have to gather. This three-bedroom, two bath home has perfectly placed windows in the living room, primary bedroom, and dining room, crafting a home that is filled with natural light and charm. Granite countertops throughout and large walk-in primary closet top it all off and make this home exceptional.