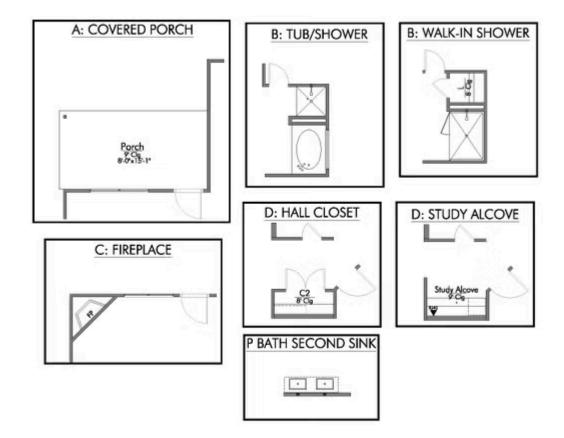

Additional Options Included: A Converted Closet to a Study, Stainless Steel Appliances, Painted Cabinets Throughout, 42" Kitchen Cabinets, Integral Miniblinds in the Rear Door, an Upgraded Shower, and a Dual Primary Bathroom Vanity