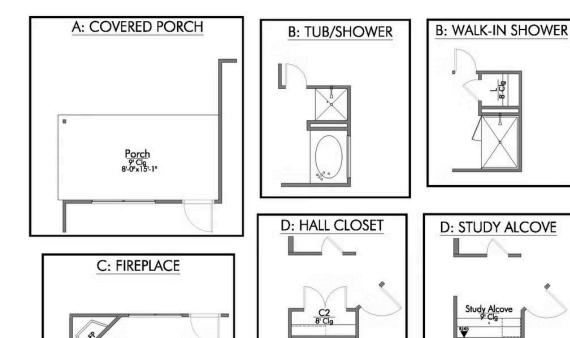

**□** 3 Bedrooms

2 Bathrooms

2 Car Garage

Some images shown may be from a previously built Stylecraft home of similar design. Actual options, colors, and selections may vary. Contact us for details!

Upon entering this exceptional floor plan, you're immediately greeted with a formal dining room. Walking into the open-concept kitchen and living room, you'll be stunned by the amount of space you have to gather. This three-bedroom, two bath home has perfectly placed windows in the living room, primary bedroom, and dining room, crafting a home that is filled with natural light and charm. Granite countertops throughout and large walk-in primary closet top it all off and make this home exceptional.







## The 1443 Sterling Ridge Community











## The 1443 Sterling Ridge Community



P BATH SECOND SINK

0 0