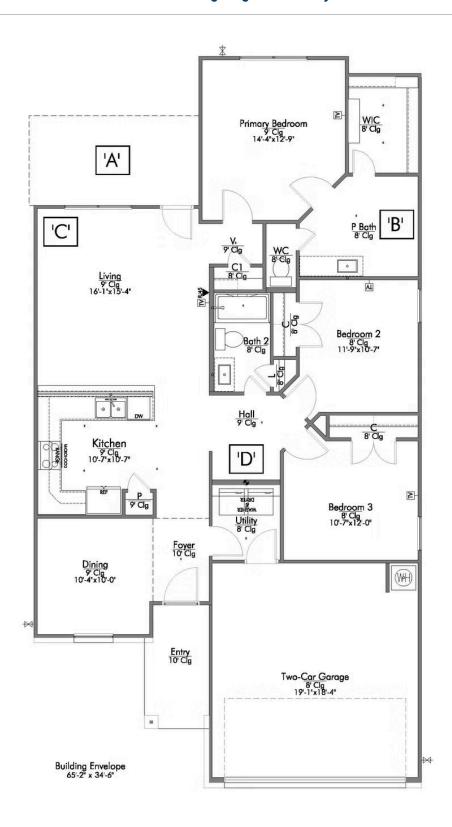

2 Car Garage

Some images shown may be from a previously built Stylecraft home of similar design. Actual options, colors, and selections may vary. Contact us for details!

Upon entering this exceptional floor plan, you're immediately greeted with a formal dining room. Walking into the open-concept kitchen and living room, you'll be stunned by the amount of space you have to gather. This three-bedroom, two bath home has perfectly placed windows in the living room, primary bedroom, and dining room, crafting a home that is filled with natural light and charm. Granite countertops throughout and large walk-in primary closet top it all off and make this home exceptional.

## The 1443 Sterling Ridge Community