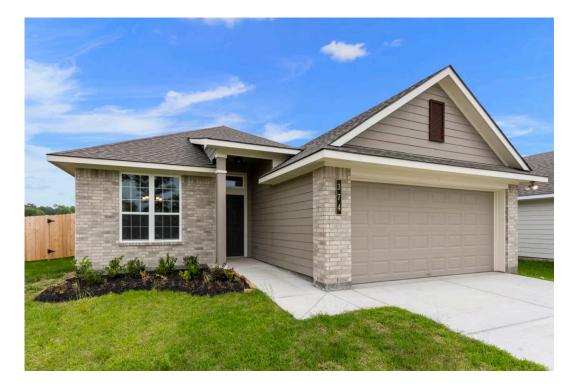

## The 1443

**Sterling Ridge Community** 

PRICE FROM:

\$244,900

1,447 - 1495

Ft<sup>2</sup>

**□** 3 Bedrooms

2 Bathrooms

2 Car Garage

Some images shown may be from a previously built Stylecraft home of similar design. Actual options, colors, and selections may vary. Contact us for details!

Upon entering this exceptional floor plan, you're immediately greeted with a formal dining room. Walking into the open-concept kitchen and living room, you'll be stunned by the amount of space you have to gather. This three-bedroom, two bath home has perfectly placed windows in the living room, primary bedroom, and dining room, crafting a home that is filled with natural light and charm. Granite countertops throughout and large walk-in primary closet top it all off and make this home exceptional.