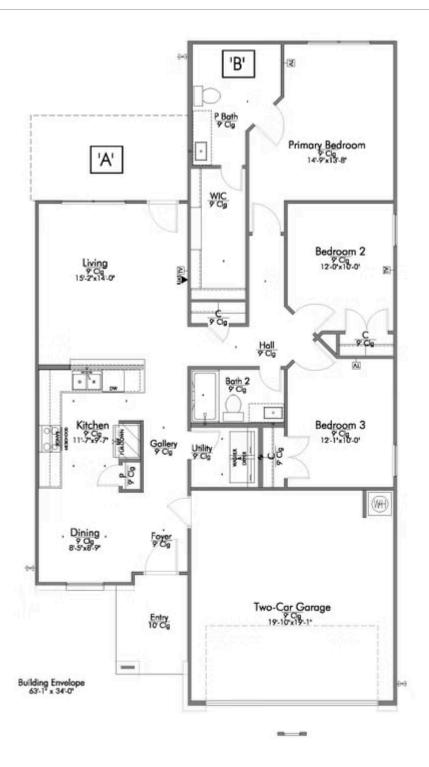

# 216 New Dawn Trail HUNTSVILLE, TX 77320

**Sterling Ridge Community** 

PRICE:

\$248,300

1,354 Ft<sup>2</sup>

3 Bedrooms

2 Bathrooms

2 Car Garage

Some images shown may be from a previously built Stylecraft home of similar design. Actual options, colors, and selections may vary. Contact us for details!

This charming 3 bedroom, 2 bath home is spacious with a versatile design! Featuring a foyer and galley way entrance, this home feels elegant and special immediately upon your entrance. Some of our favorite things about this floor plan are its large primary bedroom, which includes a massive closet, and enough space for a sitting area in front of the window beaming with natural light. This home is great for entertaining, with so much counter space and its separate formal dining room that flows seamlessly into the kitchen.

Additional Options Included: Stainless Steel Appliances, 42" Kitchen Cabinets, a Decorative Tile Backsplash, Additional LED Recessed Lighting, and a Dual Primary Bathroom Vanity