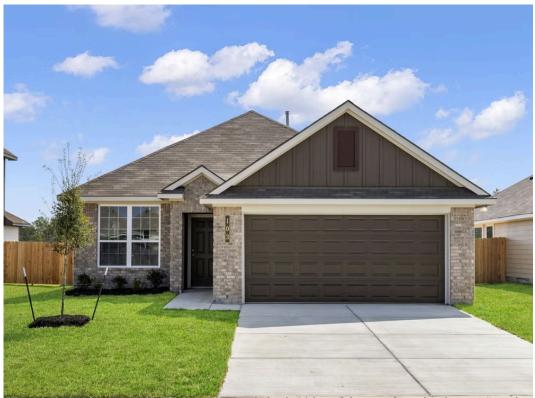

# 216 New Dawn Trail HUNTSVILLE, TX 77320

**Sterling Ridge Community** 

PRICE:

\$248,300

1,354 Ft<sup>2</sup>

3 Bedrooms

2 Bathrooms

2 Car Garage

Some images shown may be from a previously built Stylecraft home of similar design. Actual options, colors, and selections may vary. Contact us for details!

This charming 3 bedroom, 2 bath home is spacious with a versatile design! Featuring a foyer and galley way entrance, this home feels elegant and special immediately upon your entrance. Some of our favorite things about this floor plan are its large primary bedroom, which includes a massive closet, and enough space for a sitting area in front of the window beaming with natural light. This home is great for entertaining, with so much counter space and its separate formal dining room that flows seamlessly into the kitchen.