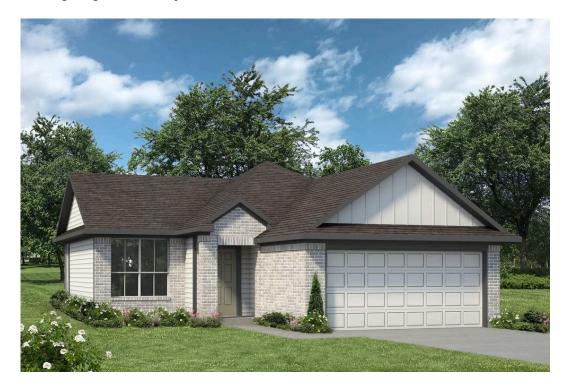

## 138 Overhill Drive HUNTSVILLE, TX 77320

**Sterling Ridge Community** 

PRICE:

\$245,200

1,266 Ft<sup>2</sup>

□ 3 Bedrooms

2 Bathrooms

2 Car Garage

Some images shown may be from a previously built Stylecraft home of similar design. Actual options, colors, and selections may vary. Contact us for details!

This home is one of our most popular floor plans, and for good reason! We love the way the corner kitchen looks out into the open concept living room and dining area, giving you the opportunity to feel connected with those in your home. We've maximized your space to give everyone in your family ample room. From your vast walk-in closet in the primary bedroom, and a separate garden tub and shower, to the large cabinet and granite countertop in the utility room, this home is luxurious without an enormous price tag.