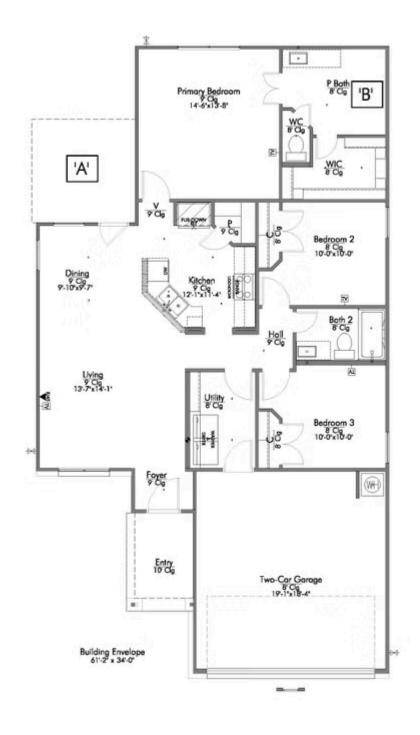

Some images shown may be from a previously built Stylecraft home of similar design. Actual options, colors, and selections may vary. Contact us for details!

This home is one of our most popular floor plans, and for good reason! We love the way the corner kitchen looks out into the open concept living room and dining area, giving you the opportunity to feel connected with those in your home. We've maximized your space to give everyone in your family ample room. From your vast walk-in closet in the primary bedroom, and a separate garden tub and shower, to the large cabinet and granite countertop in the utility room, this home is luxurious without an enormous price tag.

Additional Options Included: Stainless Steel Appliances, 42" Kitchen Cabinets, Painted Cabinets Throughout, a Level 2 Decorative Tile Backsplash, Level 2 Granite Countertops Throughout, Integral Miniblinds in the Rear Door, Additional LED Recessed Lighting, and a Dual Primary Bathroom Vanity