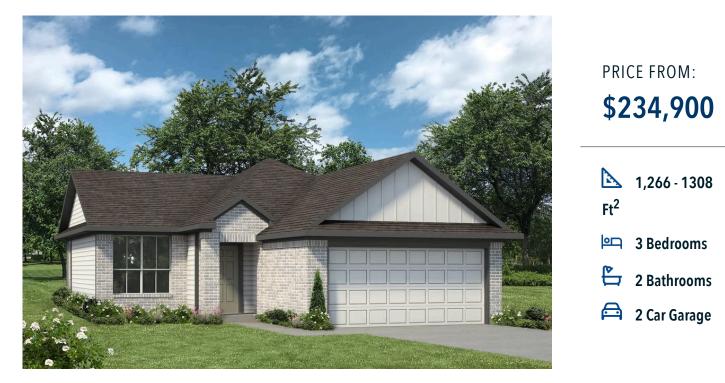

The 1262 **Sterling Ridge Community** 

Some images shown may be from a previously built Stylecraft home of similar design. Actual options, colors, and selections may vary. Contact us for details!

This home is one of our most popular floor plans, and for good reason! We love the way the corner kitchen looks out into the open concept living room and dining area, giving you the opportunity to feel connected with those in your home. We've maximized your space to give everyone in your family ample room. From your vast walk-in closet in the primary bedroom, and a separate garden tub and shower, to the large cabinet and granite countertop in the utility room, this home is luxurious without an enormous price tag.