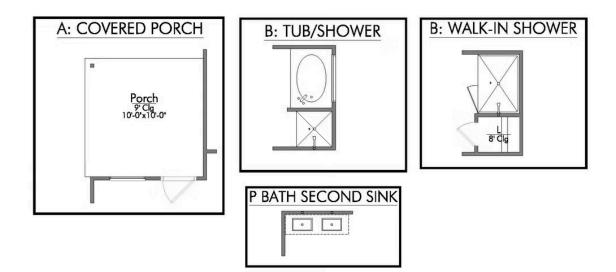

The 1262 **Sterling Ridge Community** 

Some images shown may be from a previously built Stylecraft home of similar design. Actual options, colors, and selections may vary. Contact us for details!

This home is one of our most popular floor plans, and for good reason! We love the way the corner kitchen looks out into the open concept living room and dining area, giving you the opportunity to feel connected with those in your home. We've maximized your space to give everyone in your family ample room. From your vast walk-in closet in the primary bedroom, and a separate garden tub and shower, to the large cabinet and granite countertop in the utility room, this home is luxurious without an enormous price tag.