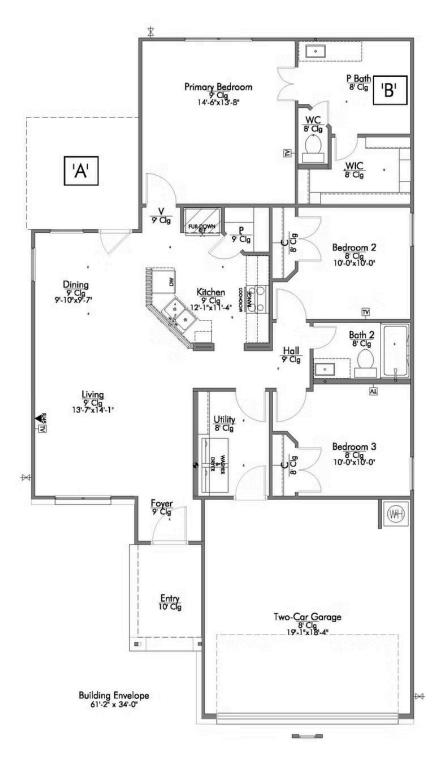

The 1262 **Sterling Ridge Community** 

Some images shown may be from a previously built Stylecraft home of similar design. Actual options, colors, and selections may vary. Contact us for details!

This home is one of our most popular floor plans, and for good reason! We love the way the corner kitchen looks out into the open concept living room and dining area, giving you the opportunity to feel connected with those in your home. We've maximized your space to give everyone in your family ample room. From your vast walk-in closet in the primary bedroom, and a separate garden tub and shower, to the large cabinet and granite countertop in the utility room, this home is luxurious without an enormous price tag.