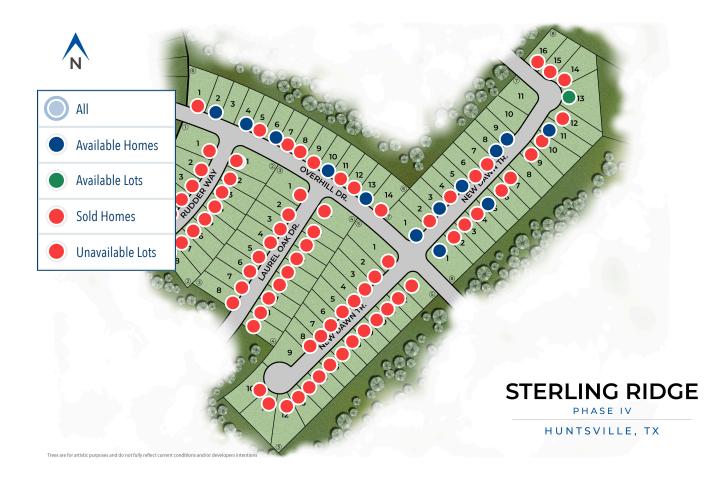

# Sterling Ridge HUNTSVILLE, TX 77320

Sales Center Location:

232 New Dawn Trail Huntsville, TX 77320