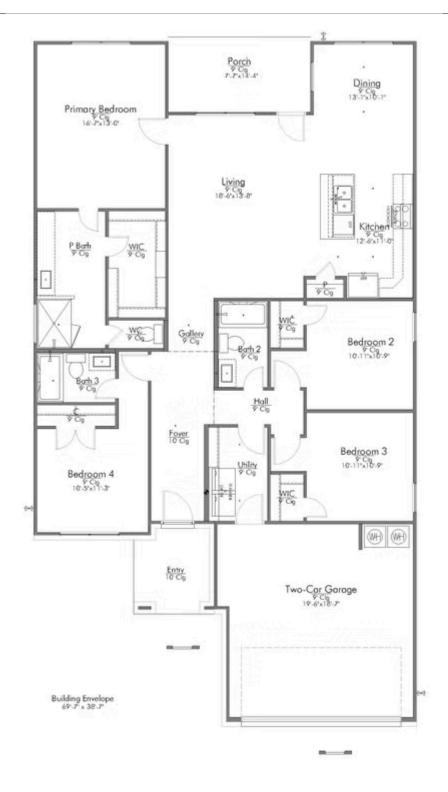

Some images shown may be from a previously built Stylecraft home of similar design. Actual options, colors, and selections may vary. Contact us for details!

The definition of personal elegance, the 1846 is one of our most warm and welcoming floor plans. We love the newly-expanded open concept kitchen, living room, and breakfast area, and how you can choose between having a study, dining room, or 4th bedroom. The primary bedroom is incredibly spacious, with a large walk-in closet, private shower, and garden tub. With more options to personalize through our gorgeous interior and exterior selections, you'll never feel more at home.