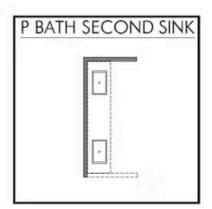

ilar design. Actual options, colors, and selections may vary. Contact us for details!

The definition of personal elegance, the 1846 is one of our most warm and welcoming floor plans. We love the newly-expanded open concept kitchen, living room, and breakfast area, and how you can choose between having a study, dining room, or 4th bedroom. The primary bedroom is incredibly spacious, with a large walk-in closet, private shower, and garden tub. With more options to personalize through our gorgeous interior and exterior selections, you'll never feel more at home.

Additional Options Included: Stainless Steel Appliances, Painted Cabinets Throughout, a Decorative Tile Backsplash, Integral Miniblinds in the Rear Door, Additional LED Recessed Lighting, and an Upgraded Shower