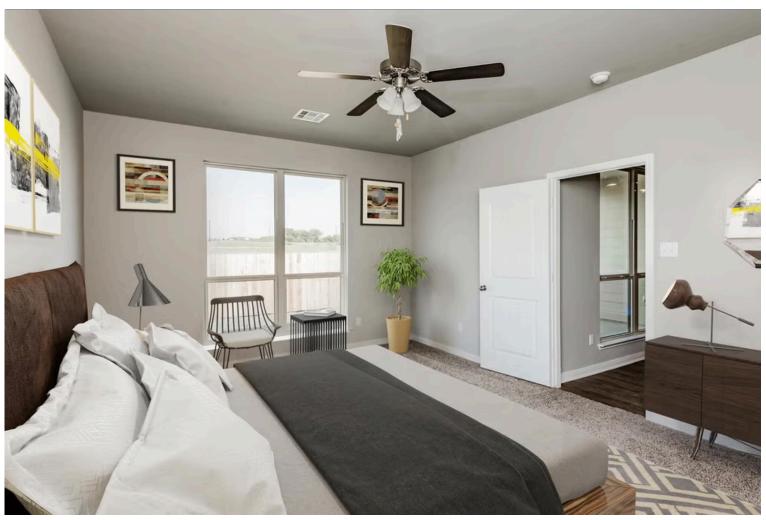

Some images shown may be from a previously built Stylecraft home of similar design. Actual options, colors, and selections may vary. Contact us for details!

The definition of personal elegance, the 1846 is one of our most warm and welcoming floor plans. We love the newly-expanded open concept kitchen, living room, and breakfast area, and how you can choose between having a study, dining room, or 4th bedroom. The primary bedroom is incredibly spacious, with a large walk-in closet, private shower, and garden tub. With more options to personalize through our gorgeous interior and exterior selections, you'll never feel more at home.