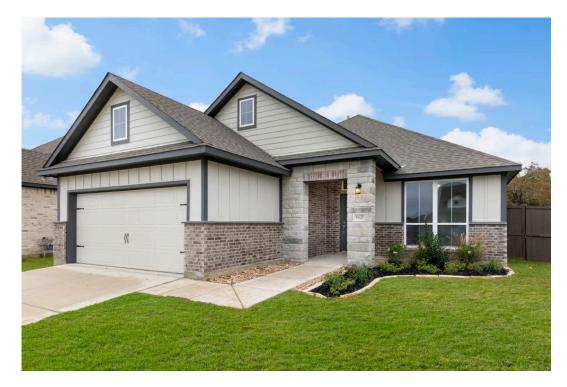

# 3705 Violet Lane HUNTSVILLE, TX 77340

**Spring Lake Community** 

PRICE:

\$357,300

1,845 Ft<sup>2</sup>

4 Bedrooms

3 Bathrooms

🖨 2 Car Garage

Some images shown may be from a previously built Stylecraft home of similar design. Actual options, colors, and selections may vary. Contact us for details!

The definition of personal elegance, the 1846 is one of our most warm and welcoming floor plans. We love the newly-expanded open concept kitchen, living room, and breakfast area, and how you can choose between having a study, dining room, or 4th bedroom. The primary bedroom is incredibly spacious, with a large walk-in closet, private shower, and garden tub. With more options to personalize through our gorgeous interior and exterior selections, you'll never feel more at home.