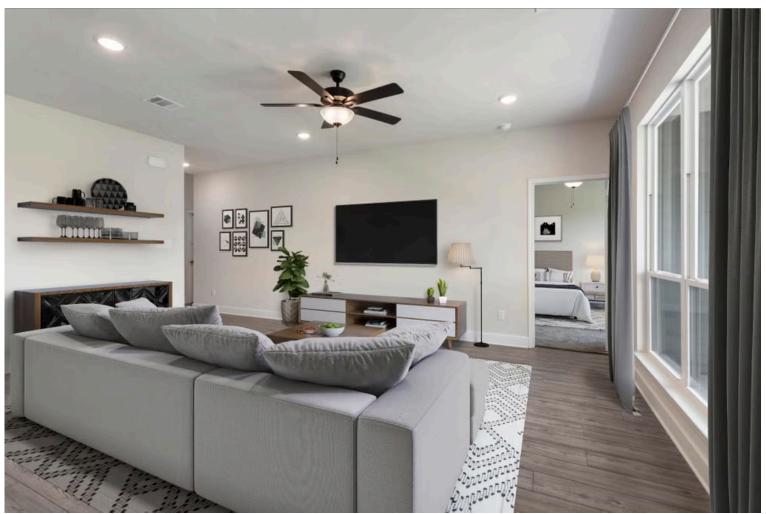

Some images shown may be from a previously built Stylecraft home of similar design. Actual options, colors, and selections may vary. Contact us for details!

The definition of personal elegance, the 1846 is one of our most warm and welcoming floor plans. We love the newly-expanded open concept kitchen, living room, and breakfast area, and how you can choose between having a study, dining room, or 4th bedroom. The primary bedroom is incredibly spacious, with a large walk-in closet, private shower, and garden tub. With more options to personalize through our gorgeous interior and exterior selections, you'll never feel more at home.