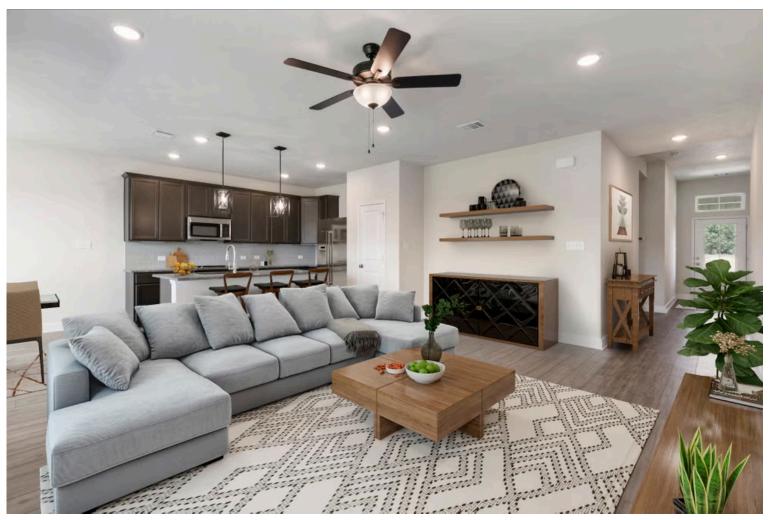

Some images shown may be from a previously built Stylecraft home of similar design. Actual options, colors, and selections may vary. Contact us for details!

The definition of personal elegance, the 1846 is one of our most warm and welcoming floor plans. We love the newly-expanded open concept kitchen, living room, and breakfast area, and how you can choose between having a study, dining room, or 4th bedroom. The primary bedroom is incredibly spacious, with a large walk-in closet, private shower, and garden tub. With more options to personalize through our gorgeous interior and exterior selections, you'll never feel more at home.