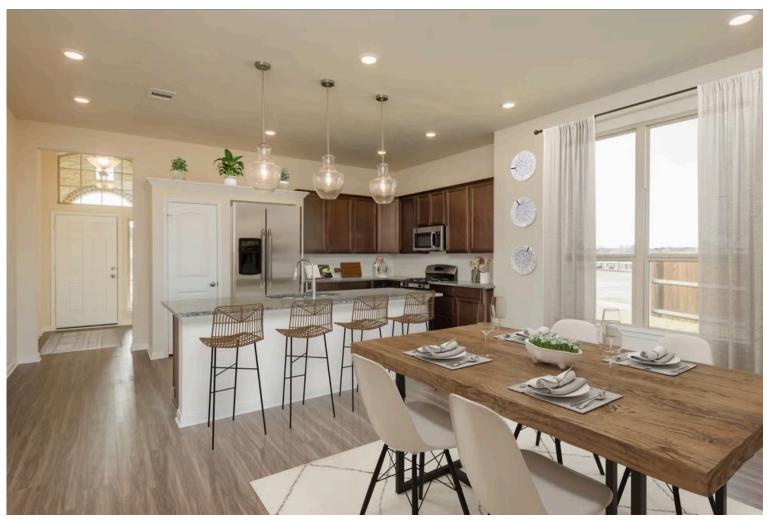

Some images shown may be from a previously built Stylecraft home of similar design. Actual options, colors, and selections may vary. Contact us for details!

If charm and elegance are what you're looking for – Welcome home! A favorite of many, the 1818 has several features that make it stand out from the rest. From the moment your eyes catch the stunning exterior, you're captivated. Interior features include dual living areas to use as you choose, a large kitchen with granite-topped island that is open through the dining and living room, stunning windows flowing with natural light, an optional study alcove, and a spacious primary suite. Stylecraft's selections round out everything that make this floor plan so special.