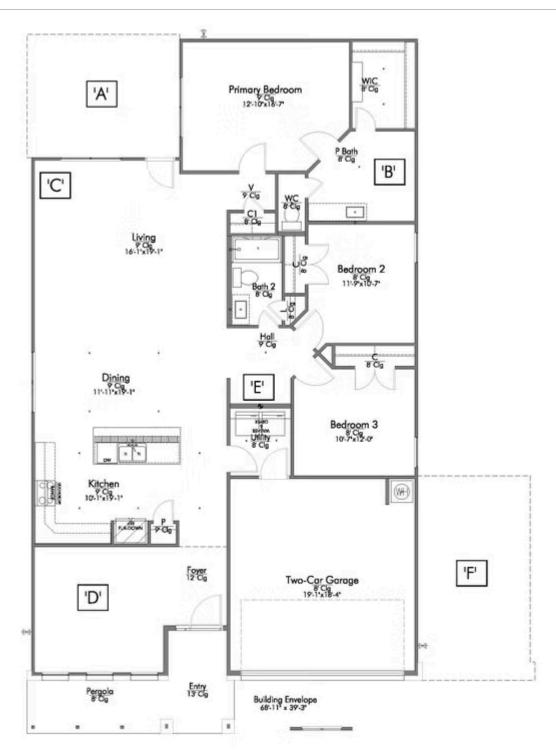

# 3706 Violet Lane HUNTSVILLE, TX 77340

**Spring Lake Community** 

PRICE:

\$355,900

1,841 Ft<sup>2</sup>

3 Bedrooms

2 Bathrooms

2 Car Garage

Some images shown may be from a previously built Stylecraft home of similar design. Actual options, colors, and selections may vary. Contact us for details!

If charm and elegance are what you're looking for – Welcome home! A favorite of many, the 1818 has several features that make it stand out from the rest. From the moment your eyes catch the stunning exterior, you're captivated. Interior features include dual living areas to use as you choose, a large kitchen with granite-topped island that is open through the dining and living room, stunning windows flowing with natural light, an optional study alcove, and a spacious primary suite. Stylecraft's selections round out everything that make this floor plan so special.