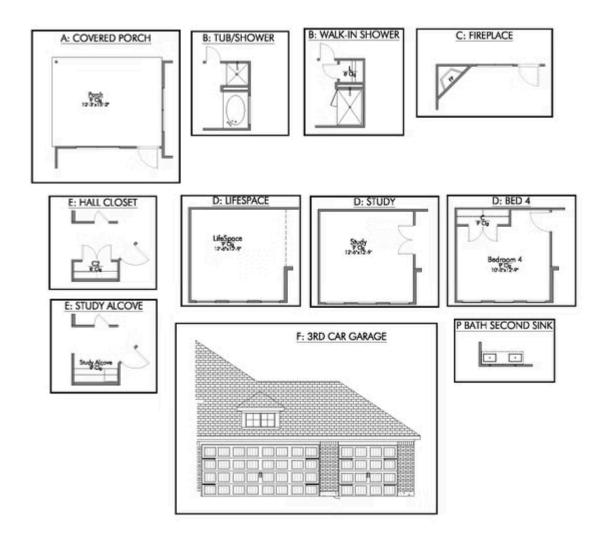

Some images shown may be from a previously built Stylecraft home of similar design. Actual options, colors, and selections may vary. Contact us for details!

If charm and elegance are what you're looking for – Welcome home! A favorite of many, the 1818 has several features that make it stand out from the rest. From the moment your eyes catch the stunning exterior, you're captivated. Interior features include dual living areas to use as you choose, a large kitchen with granite-topped island that is open through the dining and living room, stunning windows flowing with natural light, an optional study alcove, and a spacious primary suite. Stylecraft's selections round out everything that make this floor plan so special.