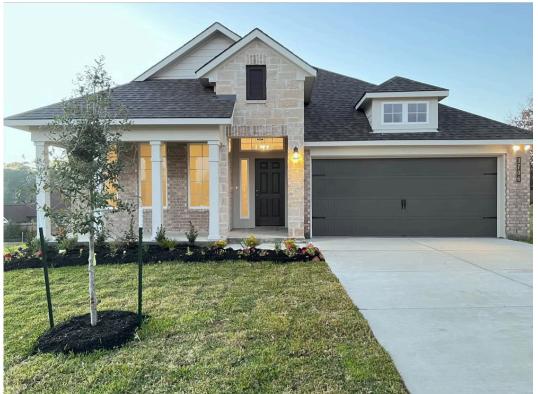

# 3706 Violet Lane HUNTSVILLE, TX 77340

**Spring Lake Community** 

PRICE:

\$355,900

1,841 Ft<sup>2</sup>

3 Bedrooms

2 Bathrooms

2 Car Garage

Some images shown may be from a previously built Stylecraft home of similar design. Actual options, colors, and selections may vary. Contact us for details!

If charm and elegance are what you're looking for – Welcome home! A favorite of many, the 1818 has several features that make it stand out from the rest. From the moment your eyes catch the stunning exterior, you're captivated. Interior features include dual living areas to use as you choose, a large kitchen with granite-topped island that is open through the dining and living room, stunning windows flowing with natural light, an optional study alcove, and a spacious primary suite. Stylecraft's selections round out everything that make this floor plan so special.