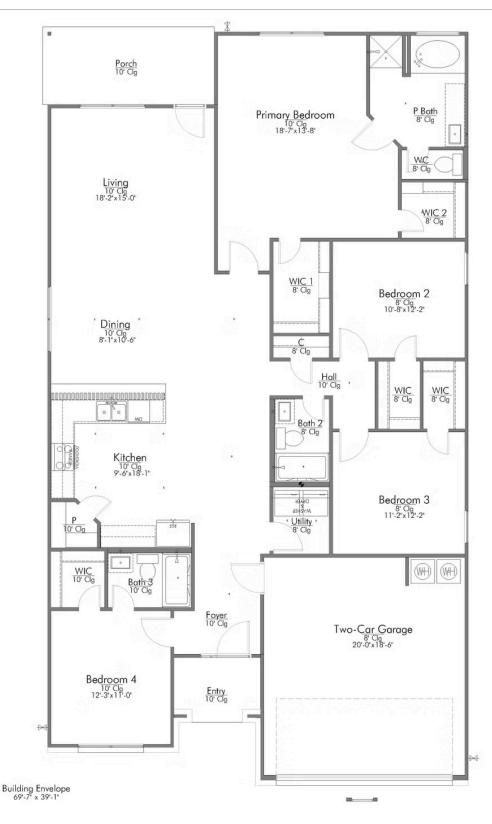

## The 2082 Spring Lake Community

Some images shown may be from a previously built Stylecraft home of similar design. Actual options, colors, and selections may vary. Contact us for details!

This 4 bedroom, 3 bath home is exactly what you've been looking for. Featuring a secondary bedroom suite, it's the perfect home for a multi-generational family, those looking for a private space for guests, or added privacy for one of your children. With walk-in closets in every bedroom and dual walk-in closets in the primary, you won't run out of storage space. Walk into your open concept living area, where you'll have more than enough room to cuddle up or host all of your friends and family.

## The 2082 Spring Lake Community