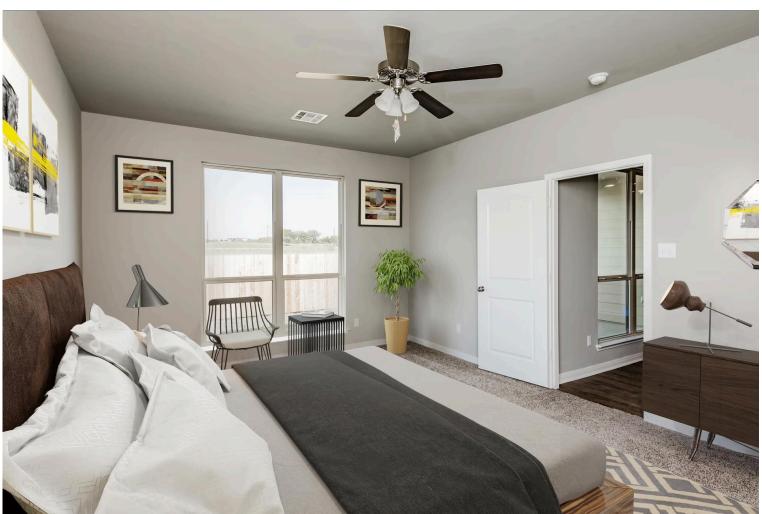

Some images shown may be from a previously built Stylecraft home of similar design. Actual options, colors, and selections may vary. Contact us for details!

The definition of personal elegance, the 1846 is one of our most warm and welcoming floor plans. We love the newly-expanded open concept kitchen, living room, and breakfast area, and how you can choose between having a study, dining room, or 4th bedroom. The primary bedroom is incredibly spacious, with a large walk-in closet, private shower, and garden tub. With more options to personalize through our gorgeous interior and exterior selections, you'll never feel more at home.