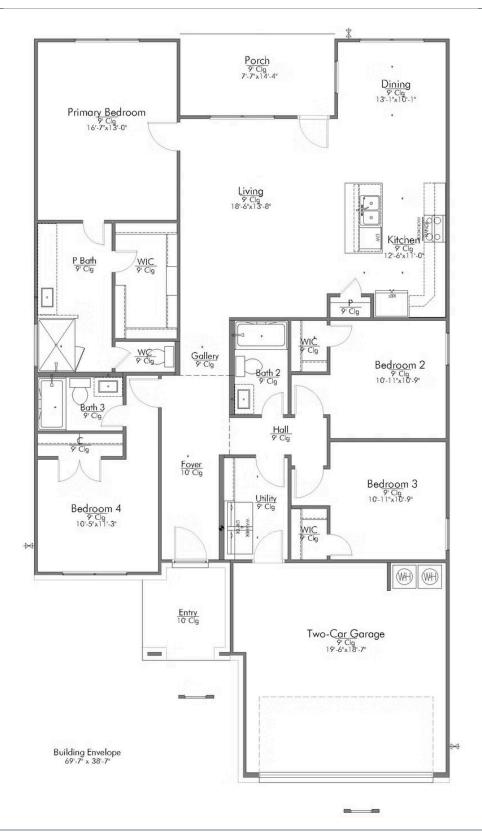

#### The 1846

**Spring Lake Community** 

PRICE FROM:

\$357,300

1,799 Ft<sup>2</sup>

4 Bedrooms

3 Bathrooms

2 Car Garage

Some images shown may be from a previously built Stylecraft home of similar design. Actual options, colors, and selections may vary. Contact us for details!

The definition of personal elegance, the 1846 is one of our most warm and welcoming floor plans. We love the newly-expanded open concept kitchen, living room, and breakfast area, and how you can choose between having a study, dining room, or 4th bedroom. The primary bedroom is incredibly spacious, with a large walk-in closet, private shower, and garden tub. With more options to personalize through our gorgeous interior and exterior selections, you'll never feel more at home.