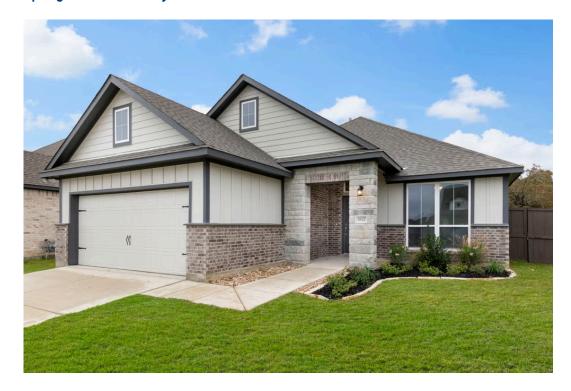

#### The 1846

**Spring Lake Community** 

PRICE FROM:

\$357,300

1,799 Ft<sup>2</sup>

4 Bedrooms

3 Bathrooms

2 Car Garage

Some images shown may be from a previously built Stylecraft home of similar design. Actual options, colors, and selections may vary. Contact us for details!

The definition of personal elegance, the 1846 is one of our most warm and welcoming floor plans. We love the newly-expanded open concept kitchen, living room, and breakfast area, and how you can choose between having a study, dining room, or 4th bedroom. The primary bedroom is incredibly spacious, with a large walk-in closet, private shower, and garden tub. With more options to personalize through our gorgeous interior and exterior selections, you'll never feel more at home.