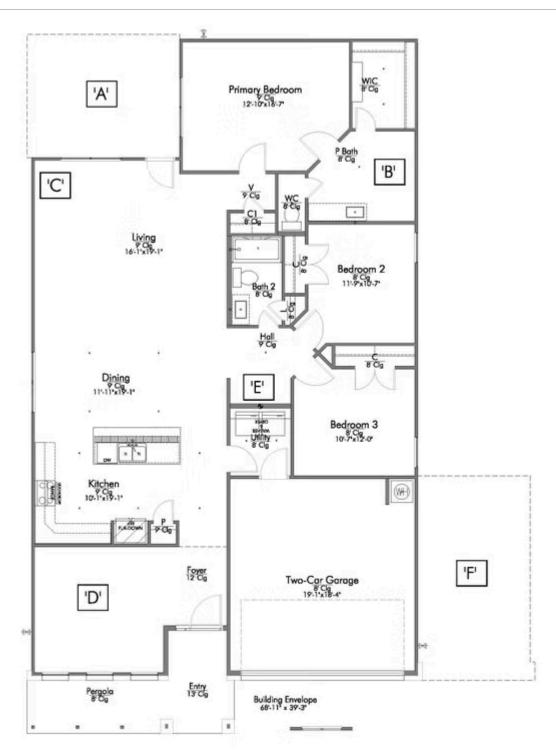

If charm and elegance are what you're looking for – Welcome home! A favorite of many, the 1818 has several features that make it stand out from the rest. From the moment your eyes catch the stunning exterior, you're captivated. Interior features include dual living areas to use as you choose, a large kitchen with granite-topped island that is open through the dining and living room, stunning windows flowing with natural light, an optional study alcove, and a spacious primary suite. Stylecraft's selections round out everything that make this floor plan so special.