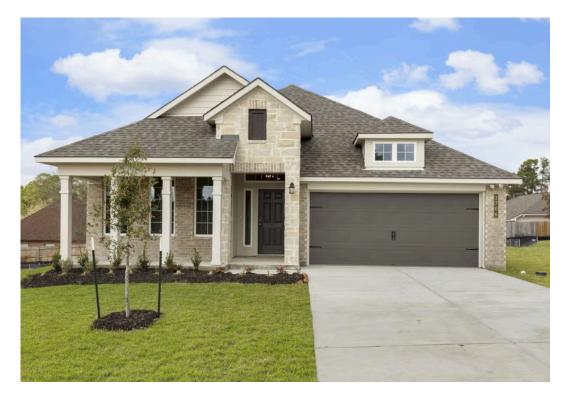

# 3706 Violet Lane HUNTSVILLE, TX 77340

**Spring Lake Community** 

□ 3 Bedrooms

🖨 2 Car Garage

Some images shown may be from a previously built Stylecraft home of similar design. Actual options, colors, and selections may vary. Contact us for details!

If charm and elegance are what you're looking for – Welcome home! A favorite of many, the 1818 has several features that make it stand out from the rest. From the moment your eyes catch the stunning exterior, you're captivated. Interior features include dual living areas to use as you choose, a large kitchen with granite-topped island that is open through the dining and living room, stunning windows flowing with natural light, an optional study alcove, and a spacious primary suite. Stylecraft's selections round out everything that make this floor plan so special.