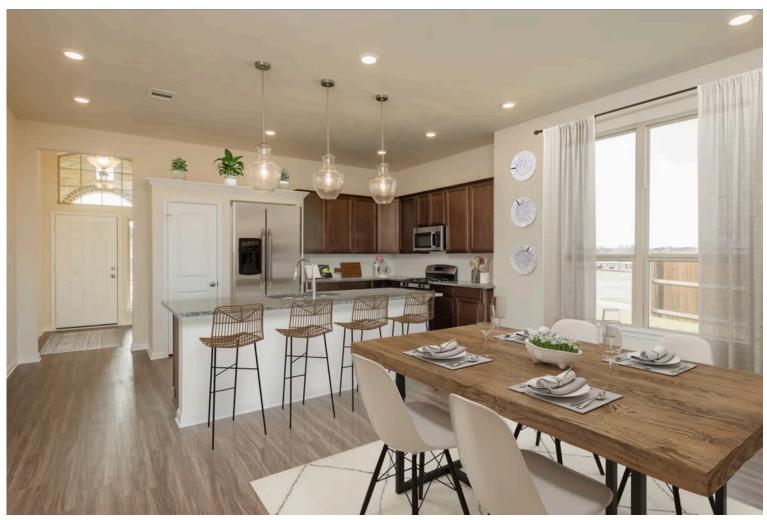

If charm and elegance are what you're looking for – Welcome home! A favorite of many, the 1818 has several features that make it stand out from the rest. From the moment your eyes catch the stunning exterior, you're captivated. Interior features include dual living areas to use as you choose, a large kitchen with granite-topped island that is open through the dining and living room, stunning windows flowing with natural light, an optional study alcove, and a spacious primary suite. Stylecraft's selections round out everything that make this floor plan so special.