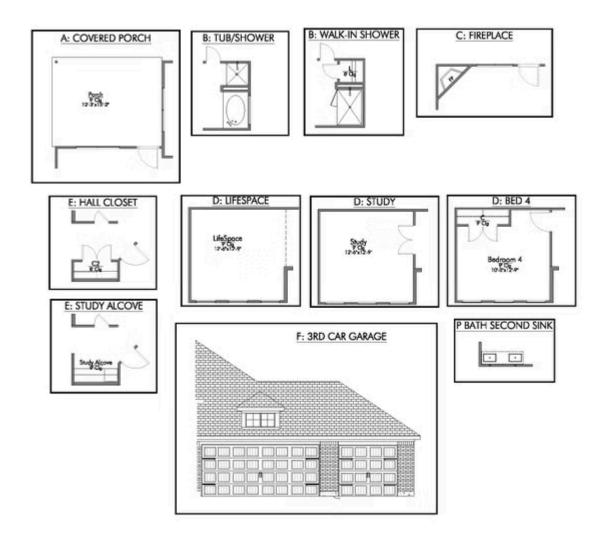

If charm and elegance are what you're looking for – Welcome home! A favorite of many, the 1818 has several features that make it stand out from the rest. From the moment your eyes catch the stunning exterior, you're captivated. Interior features include dual living areas to use as you choose, a large kitchen with granite-topped island that is open through the dining and living room, stunning windows flowing with natural light, an optional study alcove, and a spacious primary suite. Stylecraft's selections round out everything that make this floor plan so special.