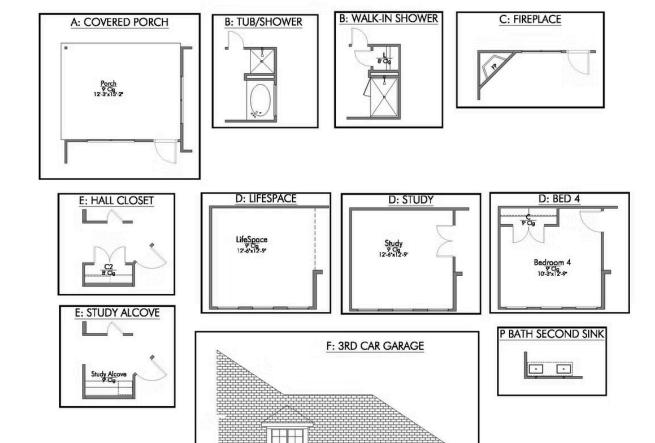

2 Bathrooms

🔁 2 - 3 Car

Garage

Some images shown may be from a previously built Stylecraft home of similar design. Actual options, colors, and selections may vary. Contact us for details!

If charm and elegance are what you're looking for – Welcome home! A favorite of many, the 1818 has several features that make it stand out from the rest. From the moment your eyes catch the stunning exterior, you're captivated. Interior features include dual living areas to use as you choose, a large kitchen with granite-topped island that is open through the dining and living room, stunning windows flowing with natural light, an optional study alcove, and a spacious primary suite. Stylecraft's selections round out everything that make this floor plan so special.