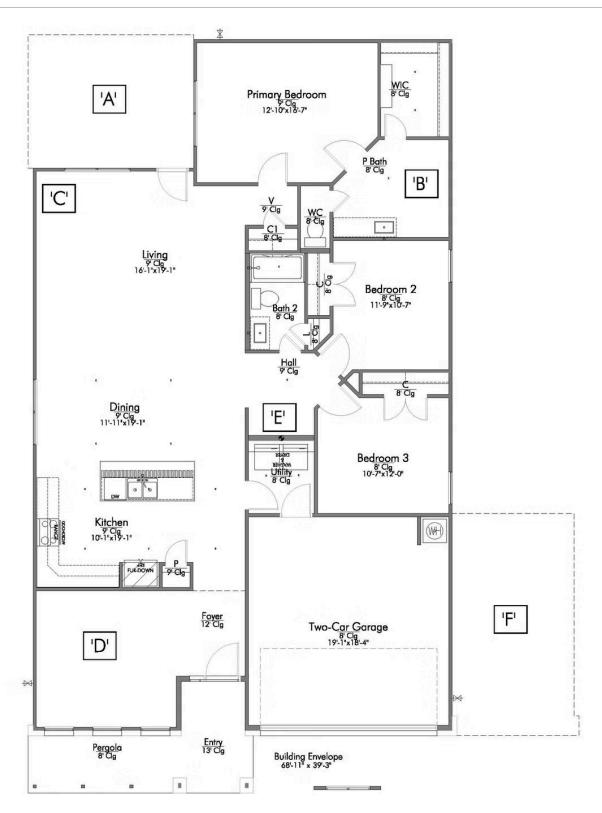

2 Bathrooms

🔁 2 - 3 Car

Garage

Some images shown may be from a previously built Stylecraft home of similar design. Actual options, colors, and selections may vary. Contact us for details!

If charm and elegance are what you're looking for – Welcome home! A favorite of many, the 1818 has several features that make it stand out from the rest. From the moment your eyes catch the stunning exterior, you're captivated. Interior features include dual living areas to use as you choose, a large kitchen with granite-topped island that is open through the dining and living room, stunning windows flowing with natural light, an optional study alcove, and a spacious primary suite. Stylecraft's selections round out everything that make this floor plan so special.