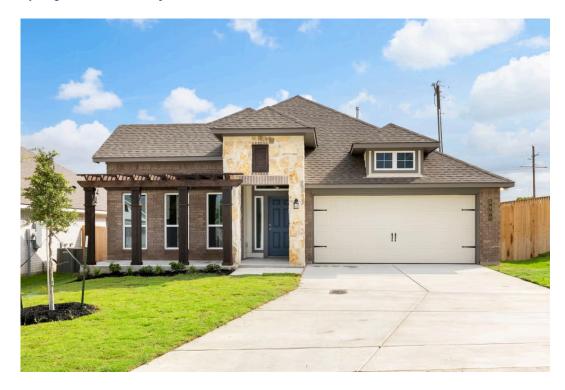

#### The 1818

**Spring Lake Community** 

PRICE FROM:

\$351,900

1,841 - 1895

Ft<sup>2</sup>

3 - 4 Bedrooms

**>** 

2 Bathrooms

🔁 2 - 3 Car

Garage

Some images shown may be from a previously built Stylecraft home of similar design. Actual options, colors, and selections may vary. Contact us for details!

If charm and elegance are what you're looking for – Welcome home! A favorite of many, the 1818 has several features that make it stand out from the rest. From the moment your eyes catch the stunning exterior, you're captivated. Interior features include dual living areas to use as you choose, a large kitchen with granite-topped island that is open through the dining and living room, stunning windows flowing with natural light, an optional study alcove, and a spacious primary suite. Stylecraft's selections round out everything that make this floor plan so special.