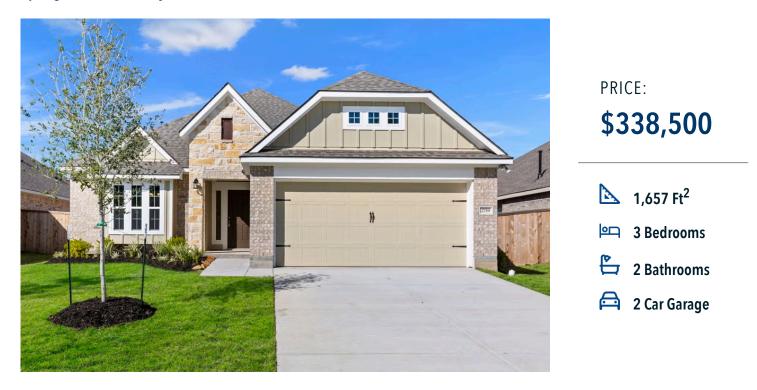

## 3710 Youpon Lane HUNTSVILLE, TX 77340

**Spring Lake Community** 

Some images shown may be from a previously built Stylecraft home of similar design. Actual options, colors, and selections may vary. Contact us for details!

Our most popular floor plan! This charming 3 bedroom, 2 bath home is known for its intelligent use of space and now features an even more open living area. The large kitchen granite-topped island opens up to your living room to provide a cozy flow throughout the home. Your dining room features the most charming front window you'll ever see, which is accented by your gorgeous front elevation. Featuring large walk-in closets, luxury flooring, and volume ceilings - the 1613 certainly delivers when it comes to affordable luxury.