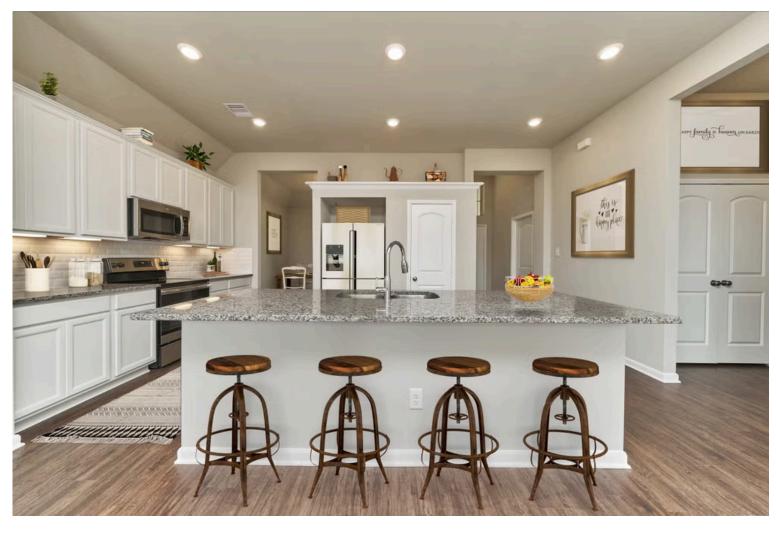

Our most popular floor plan! This charming 3 bedroom, 2 bath home is known for its intelligent use of space and now features an even more open living area. The large kitchen granite-topped island opens up to your living room to provide a cozy flow throughout the home. Your dining room features the most charming front window you'll ever see, which is accented by your gorgeous front elevation. Featuring large walk-in closets, luxury flooring, and volume ceilings - the 1613 certainly delivers when it comes to affordable luxury.

Additional Options Included: Stainless Steel Appliances, Painted Cabinets Throughout, a Decorative Tile Backsplash, Integral Miniblinds in the Rear Door, and Additional Recessed Lighting