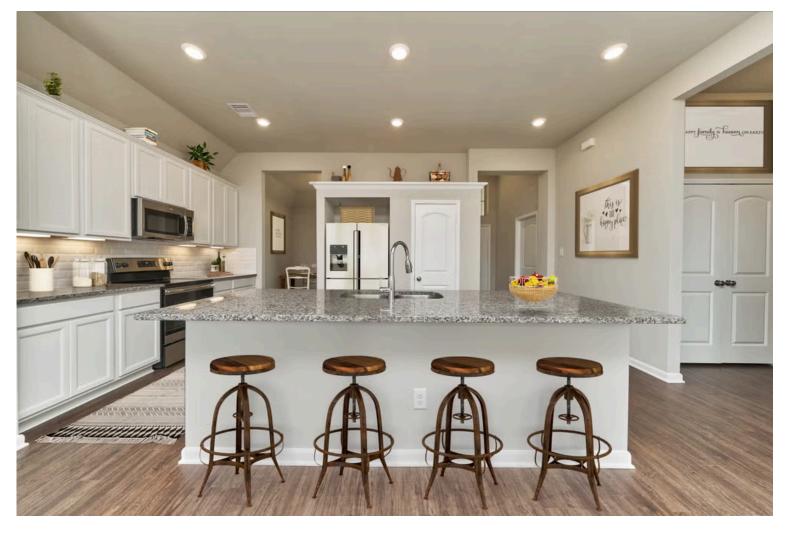

Our most popular floor plan! This charming 3 bedroom, 2 bath home is known for its intelligent use of space and now features an even more open living area. The large kitchen granite-topped island opens up to your living room to provide a cozy flow throughout the home. Your dining room features the most charming front window you'll ever see, which is accented by your gorgeous front elevation. Featuring large walk-in closets, luxury flooring, and volume ceilings – the 1613 certainly delivers when it comes to affordable luxury.

Additional options included: Stainless steel appliances, a dual primary bathroom vanity, and vinyl plan instead of carpet in all bedrooms and the primary closet