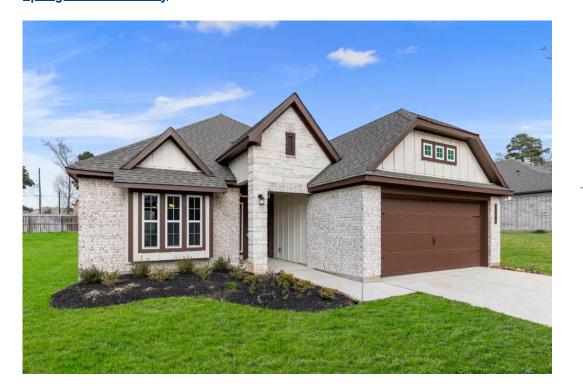

## **3710 Sage Lane** HUNTSVILLE, TX 77340 Spring Lake Community

|   | 1,620 Ft <sup>2</sup> |
|---|-----------------------|
| e | 3 Bedrooms            |
| ß | 2 Bathrooms           |
| A | 2 Car Garage          |

Our most popular floor plan! This charming 3 bedroom, 2 bath home is known for its intelligent use of space and now features an even more open living area. The large kitchen granite-topped island opens up to your living room to provide a cozy flow throughout the home. Your dining room features the most charming front window you'll ever see, which is accented by your gorgeous front elevation. Featuring large walk-in closets, luxury flooring, and volume ceilings – the 1613 certainly delivers when it comes to affordable luxury.