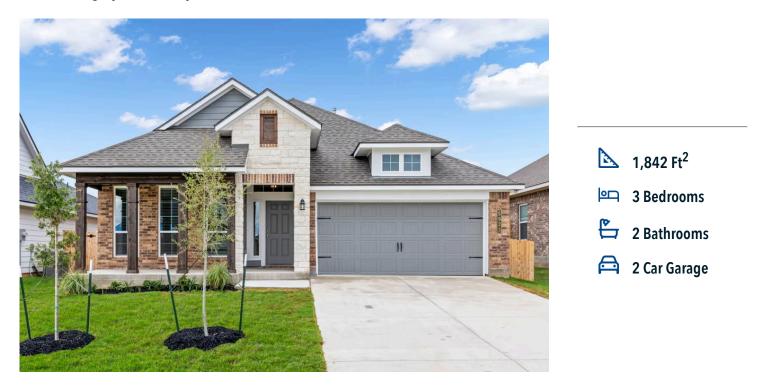

# 1901 Horatio Street HARKER HEIGHTS, TX 76559

Warrior's Legacy Community

#### Some images shown may be from a previously built Stylecraft home of similar design. Actual options, colors, and selections may vary. Contact us for details!

If charm and elegance are what you're looking for - Welcome home! A favorite of many, the 1818 has several features that make it stand out from the rest. From the moment your eyes catch the stunning exterior, you're captivated. Interior features include dual living areas to use as you choose, a large kitchen with granite-topped island that is open through the dining and living room, stunning windows flowing with natural light, an optional study alcove, and a spacious primary suite. Stylecraft's selections round out everything that make this floor plan so special.