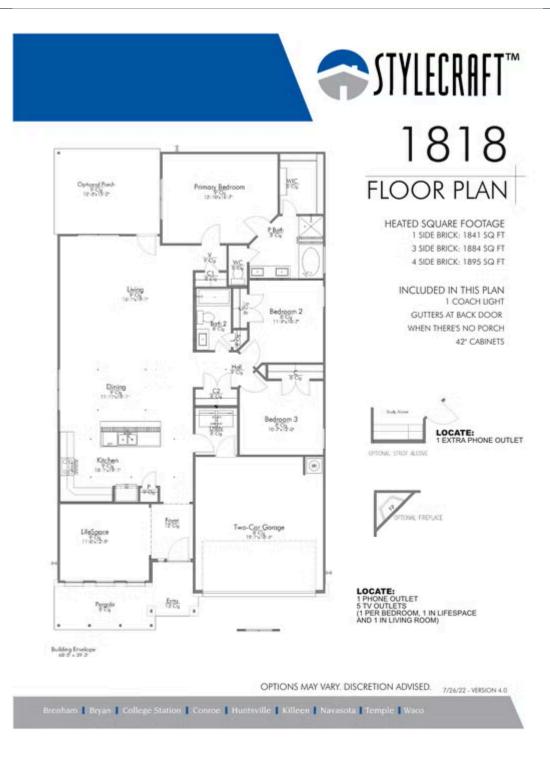

#### Some images shown may be from a previously built Stylecraft home of similar design. Actual options, colors, and selections may vary. Contact us for details!

If charm and elegance are what you're looking for - Welcome home! A favorite of many, the 1818 has several features that make it stand out from the rest. From the moment your eyes catch the stunning exterior, you're captivated. Interior features include dual living areas to use as you choose, a large kitchen with granite-topped island that is open through the dining and living room, stunning windows flowing with natural light, an optional study alcove, and a spacious primary suite. Stylecraft's selections round out everything that make this floor plan so special.