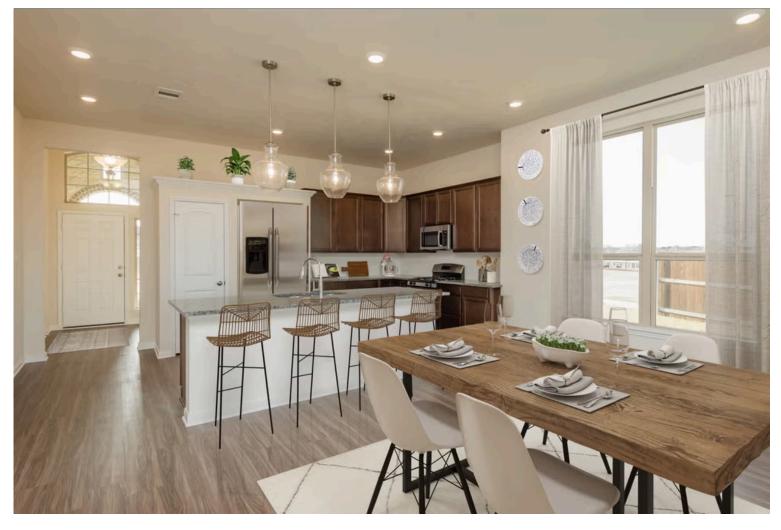

#### Some images shown may be from a previously built Stylecraft home of similar design. Actual options, colors, and selections may vary. Contact us for details!

If charm and elegance are what you're looking for - Welcome home! A favorite of many, the 1818 has several features that make it stand out from the rest. From the moment your eyes catch the stunning exterior, you're captivated. Interior features include dual living areas to use as you choose, a large kitchen with granite-topped island that is open through the dining and living room, stunning windows flowing with natural light, an optional study alcove, and a spacious primary suite. Stylecraft's selections round out everything that make this floor plan so special.