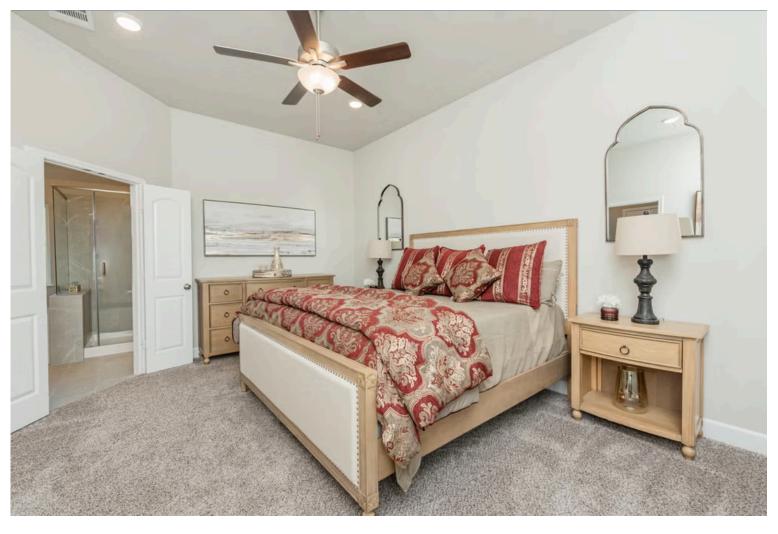

#### Some images shown may be from a previously built Stylecraft home of similar design. Actual options, colors, and selections may vary. Contact us for details!

If charm and elegance are what you're looking for - Welcome home! A favorite of many, the 1818 has several features that make it stand out from the rest. From the moment your eyes catch the stunning exterior, you're captivated. Interior features include dual living areas to use as you choose, a large kitchen with granite-topped island that is open through the dining and living room, stunning windows flowing with natural light, an optional study alcove, and a spacious primary suite. Stylecraft's selections round out everything that make this floor plan so special.