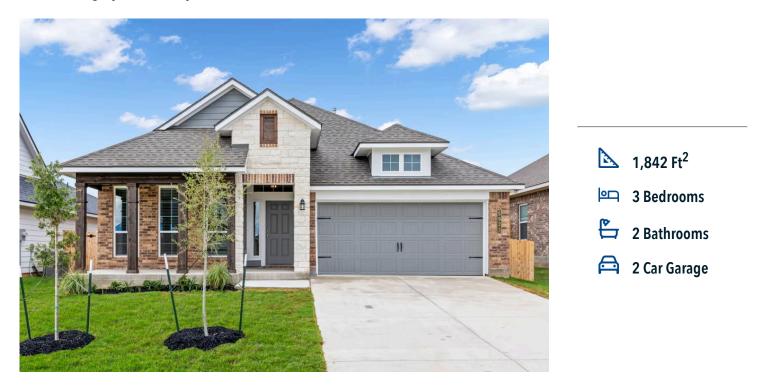

## 1830 Horatio Street HARKER HEIGHTS, TX 76559

Warrior's Legacy Community

## Some images shown may be from a previously built Stylecraft home of similar design. Actual options, colors, and selections may vary. Contact us for details!

If charm and elegance are what you're looking for - Welcome home! A favorite of many, the 1818 has several features that make it stand out from the rest. From the moment your eyes catch the stunning exterior, you're captivated. Interior features include dual living areas to use as you choose, a large kitchen with granite-topped island that is open through the dining and living room, stunning windows flowing with natural light, an optional study alcove, and a spacious primary suite. Stylecraft's selections round out everything that make this floor plan so special.