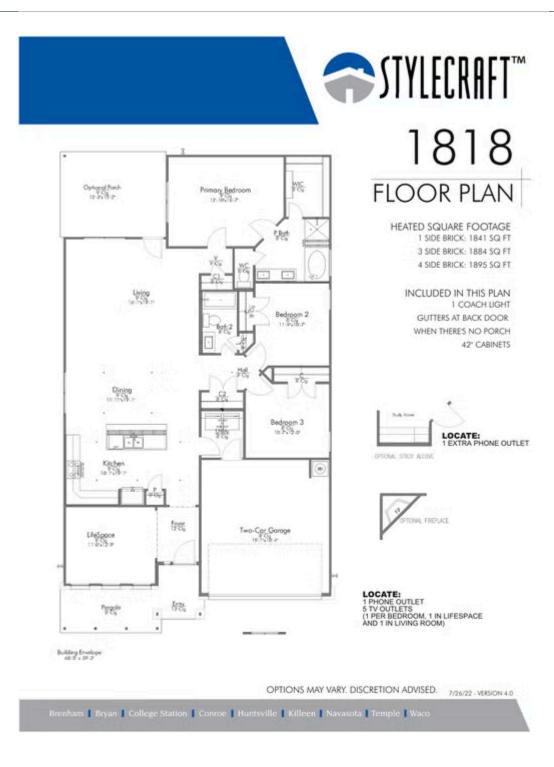

## Some images shown may be from a previously built Stylecraft home of similar design. Actual options, colors, and selections may vary. Contact us for details!

If charm and elegance are what you're looking for - Welcome home! A favorite of many, the 1818 has several features that make it stand out from the rest. From the moment your eyes catch the stunning exterior, you're captivated. Interior features include dual living areas to use as you choose, a large kitchen with granite-topped island that is open through the dining and living room, stunning windows flowing with natural light, an optional study alcove, and a spacious primary suite. Stylecraft's selections round out everything that make this floor plan so special.