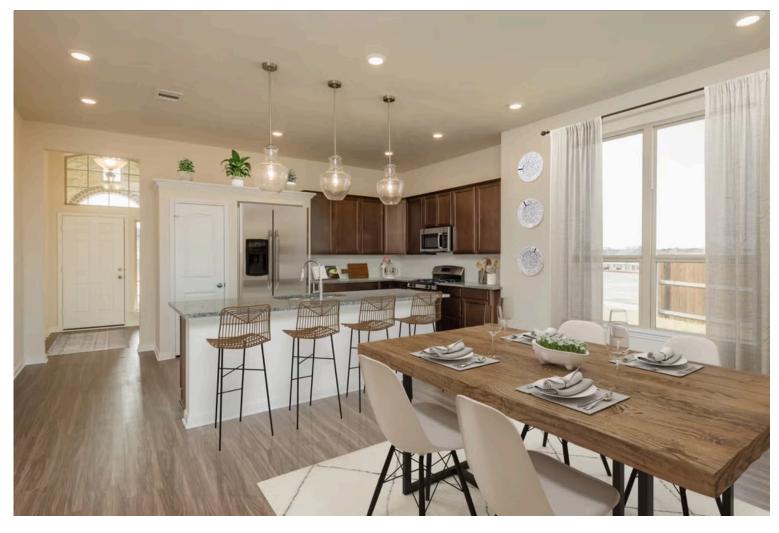

## Some images shown may be from a previously built Stylecraft home of similar design. Actual options, colors, and selections may vary. Contact us for details!

If charm and elegance are what you're looking for - Welcome home! A favorite of many, the 1818 has several features that make it stand out from the rest. From the moment your eyes catch the stunning exterior, you're captivated. Interior features include dual living areas to use as you choose, a large kitchen with granite-topped island that is open through the dining and living room, stunning windows flowing with natural light, an optional study alcove, and a spacious primary suite. Stylecraft's selections round out everything that make this floor plan so special.