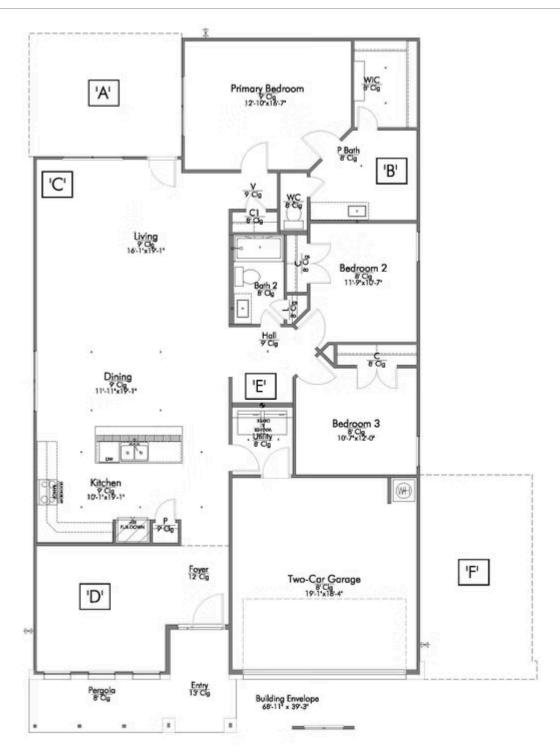

# 1825 Horatio Street HARKER HEIGHTS, TX 76559

**Warrior's Legacy Community** 

1,841 Ft<sup>2</sup>

3 Bedrooms

2 Bathrooms

2 Car Garage

Some images shown may be from a previously built Stylecraft home of similar design. Actual options, colors, and selections may vary. Contact us for details!

If charm and elegance are what you're looking for – Welcome home! A favorite of many, the 1818 has several features that make it stand out from the rest. From the moment your eyes catch the stunning exterior, you're captivated. Interior features include dual living areas to use as you choose, a large kitchen with granite-topped island that is open through the dining and living room, stunning windows flowing with natural light, an optional study alcove, and a spacious primary suite. Stylecraft's selections round out everything that make this floor plan so special.