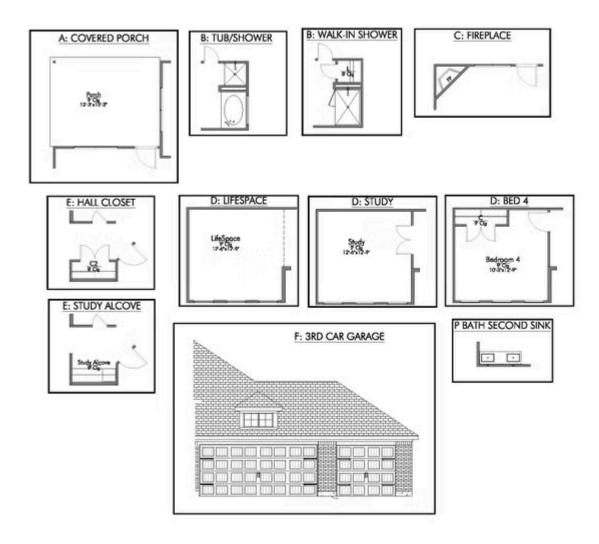

If charm and elegance are what you're looking for – Welcome home! A favorite of many, the 1818 has several features that make it stand out from the rest. From the moment your eyes catch the stunning exterior, you're captivated. Interior features include dual living areas to use as you choose, a large kitchen with granite-topped island that is open through the dining and living room, stunning windows flowing with natural light, an optional study alcove, and a spacious primary suite. Stylecraft's selections round out everything that make this floor plan so special.