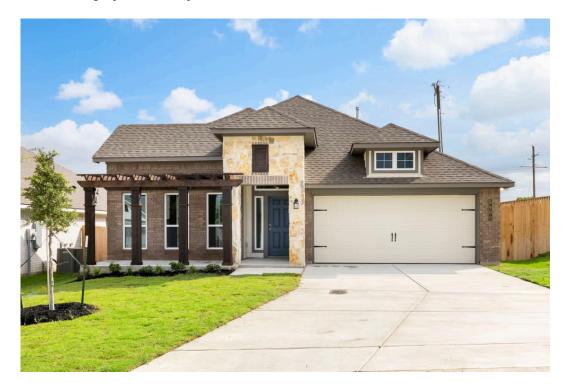

# 1825 Horatio Street HARKER HEIGHTS, TX 76559

**Warrior's Legacy Community** 

1,841 Ft<sup>2</sup>

3 Bedrooms

2 Bathrooms

2 Car Garage

Some images shown may be from a previously built Stylecraft home of similar design. Actual options, colors, and selections may vary. Contact us for details!

If charm and elegance are what you're looking for – Welcome home! A favorite of many, the 1818 has several features that make it stand out from the rest. From the moment your eyes catch the stunning exterior, you're captivated. Interior features include dual living areas to use as you choose, a large kitchen with granite-topped island that is open through the dining and living room, stunning windows flowing with natural light, an optional study alcove, and a spacious primary suite. Stylecraft's selections round out everything that make this floor plan so special.