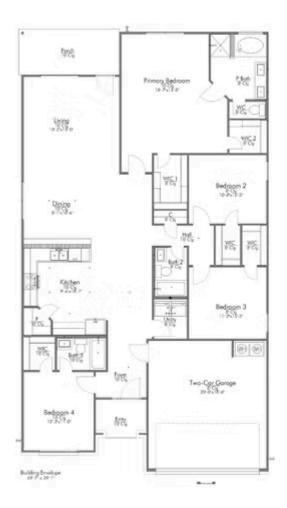

## 465 Appalachian Trail COPPERAS COVE, TX 76522

**The Valley at Great Hills Community** 

2,041 Ft<sup>2</sup>

4 Bedrooms

3 Bathrooms

2 Car Garage

## Some images shown may be from a previously built Stylecraft home of similar design. Actual options, colors, and selections may vary. Contact us for details!

This 4 bedroom, 3 bath home is exactly what you've been looking for. Featuring a secondary bedroom suite, it's the perfect home for a multi-generational family, those looking for a private space for guests, or added privacy for one of your children. With walk-in closets in every bedroom and dual walk-in closets in the primary, you won't run out of storage space. Walk into your open concept living area, where you'll have more than enough room to cuddle up or host all of your friends and family.