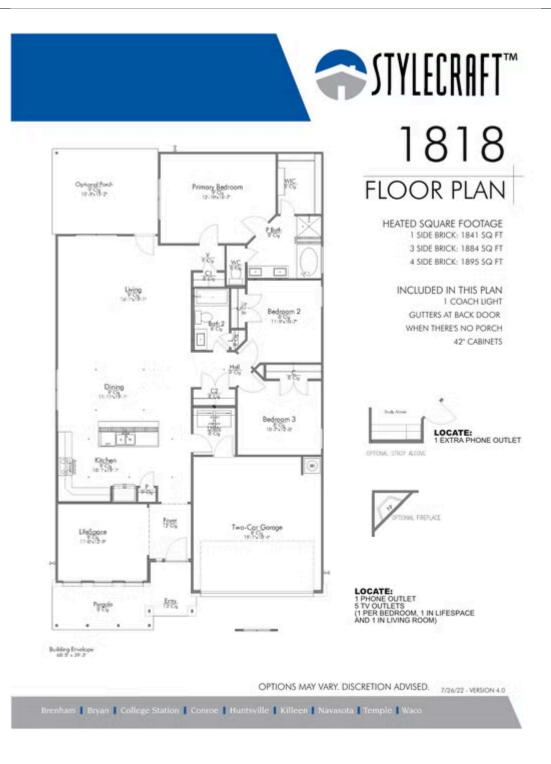

#### Some images shown may be from a previously built Stylecraft home of similar design. Actual options, colors, and selections may vary. Contact us for details!

If charm and elegance are what you're looking for - Welcome home! A favorite of many, the 1818 has several features that make it stand out from the rest. From the moment your eyes catch the stunning exterior, you're captivated. Interior features include dual living areas to use as you choose, a large kitchen with granite-topped island that is open through the dining and living room, stunning windows flowing with natural light, an optional study alcove, and a spacious primary suite. Stylecraft's selections round out everything that make this floor plan so special.