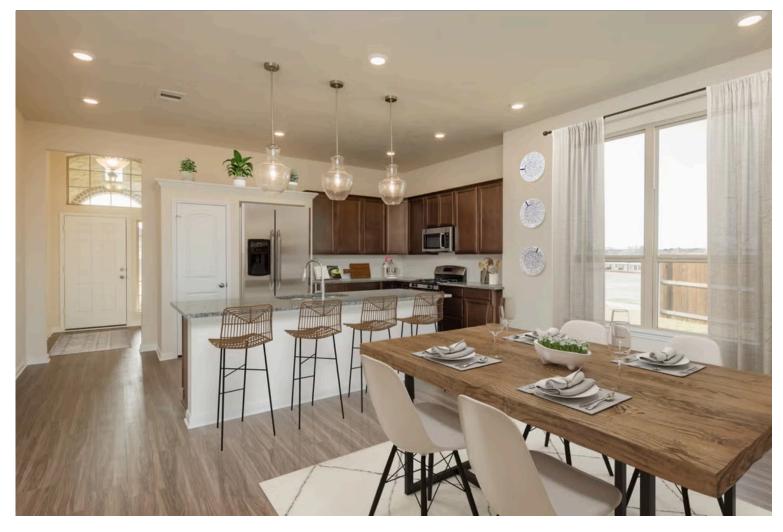

#### Some images shown may be from a previously built Stylecraft home of similar design. Actual options, colors, and selections may vary. Contact us for details!

If charm and elegance are what you're looking for - Welcome home! A favorite of many, the 1818 has several features that make it stand out from the rest. From the moment your eyes catch the stunning exterior, you're captivated. Interior features include dual living areas to use as you choose, a large kitchen with granite-topped island that is open through the dining and living room, stunning windows flowing with natural light, an optional study alcove, and a spacious primary suite. Stylecraft's selections round out everything that make this floor plan so special.