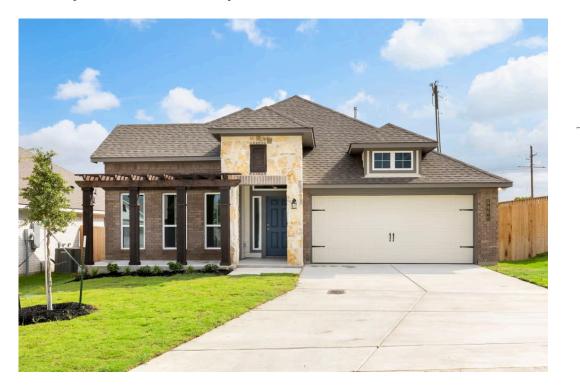

# 461 Appalachian Trail COPPERAS COVE, TX 76522

The Valley at Great Hills Community

#### Some images shown may be from a previously built Stylecraft home of similar design. Actual options, colors, and selections may vary. Contact us for details!

If charm and elegance are what you're looking for - Welcome home! A favorite of many, the 1818 has several features that make it stand out from the rest. From the moment your eyes catch the stunning exterior, you're captivated. Interior features include dual living areas to use as you choose, a large kitchen with granite-topped island that is open through the dining and living room, stunning windows flowing with natural light, an optional study alcove, and a spacious primary suite. Stylecraft's selections round out everything that make this floor plan so special.