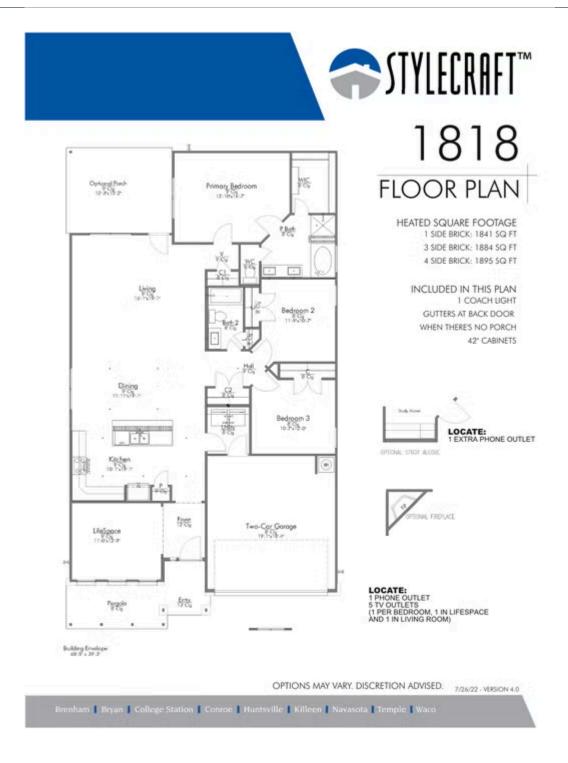

# 227 Great Hills Drive COPPERAS COVE, TX 76522

**The Valley at Great Hills Community** 

1,841 Ft<sup>2</sup>

3 Bedrooms

2 Bathrooms

2 Car Garage

Some images shown may be from a previously built Stylecraft home of similar design. Actual options, colors, and selections may vary. Contact us for details!

If charm and elegance are what you're looking for – Welcome home! A favorite of many, the 1818 has several features that make it stand out from the rest. From the moment your eyes catch the stunning exterior, you're captivated. Interior features include dual living areas to use as you choose, a large kitchen with granite-topped island that is open through the dining and living room, stunning windows flowing with natural light, an optional study alcove, and a spacious primary suite. Stylecraft's selections round out everything that make this floor plan so special.