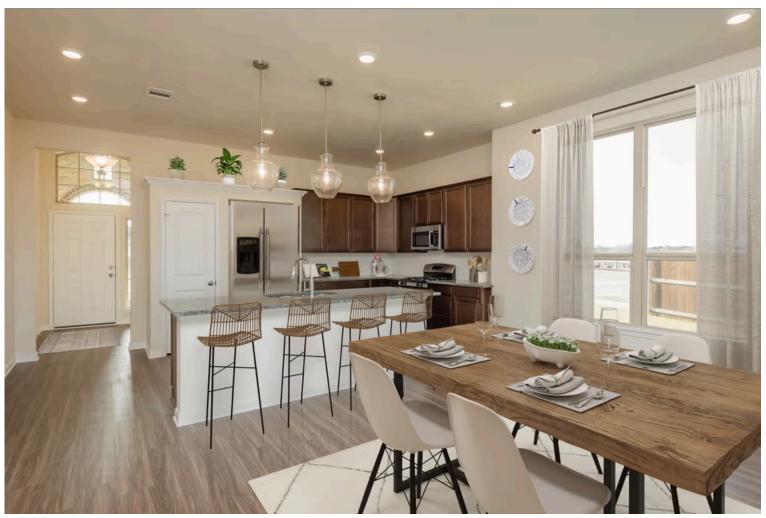

If charm and elegance are what you're looking for – Welcome home! A favorite of many, the 1818 has several features that make it stand out from the rest. From the moment your eyes catch the stunning exterior, you're captivated. Interior features include dual living areas to use as you choose, a large kitchen with granite-topped island that is open through the dining and living room, stunning windows flowing with natural light, an optional study alcove, and a spacious primary suite. Stylecraft's selections round out everything that make this floor plan so special.