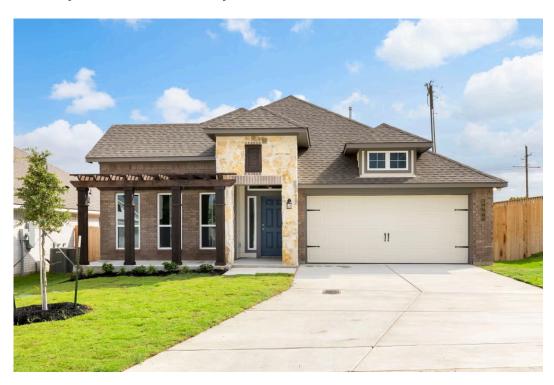

# 227 Great Hills Drive COPPERAS COVE, TX 76522

**The Valley at Great Hills Community** 

1,841 Ft<sup>2</sup>

3 Bedrooms

2 Bathrooms

2 Car Garage

Some images shown may be from a previously built Stylecraft home of similar design. Actual options, colors, and selections may vary. Contact us for details!

If charm and elegance are what you're looking for – Welcome home! A favorite of many, the 1818 has several features that make it stand out from the rest. From the moment your eyes catch the stunning exterior, you're captivated. Interior features include dual living areas to use as you choose, a large kitchen with granite-topped island that is open through the dining and living room, stunning windows flowing with natural light, an optional study alcove, and a spacious primary suite. Stylecraft's selections round out everything that make this floor plan so special.