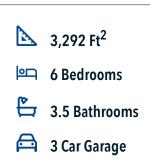

## Some images shown may be from a previously built Stylecraft home of similar design. Actual options, colors, and selections may vary. Contact us for details!

You are certainly going to fall in love with this luxurious 6 bedroom, 3.5 bath home! The curb appeal of this home is truly impressive and the entrance is purely inviting. Once inside, you will be wowed by the spacious and thoughtful layout, vast counter space in the kitchen, and the gorgeous primary suite. Upon going upstairs, you will be pleased to find how spacious each one of the bedrooms are and how functional the closet space is. The second-story game room is sure to be the center of fun and many memories for your family.

Additional options included: Two exterior coach lights, kitchen is prewired for pendant lighting, a three-car garage, a garage door opener, and integral miniblinds in the rear door