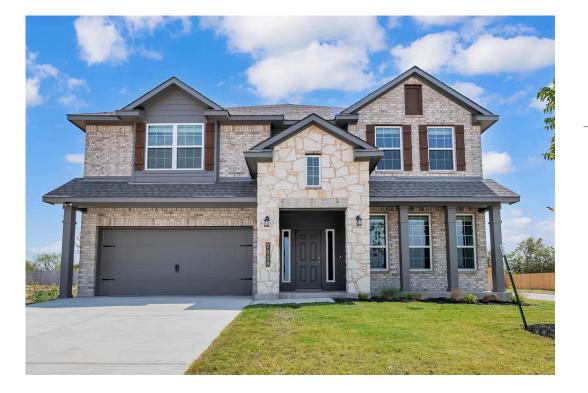

## 202 Wind Ridge Drive COPPERAS COVE, TX 76522

The Valley at Great Hills Community

## Some images shown may be from a previously built Stylecraft home of similar design. Actual options, colors, and selections may vary. Contact us for details!

You are certainly going to fall in love with this luxurious 6 bedroom, 3.5 bath home! The curb appeal of this home is truly impressive and the entrance is purely inviting. Once inside, you will be wowed by the spacious and thoughtful layout, vast counter space in the kitchen, and the gorgeous primary suite. Upon going upstairs, you will be pleased to find how spacious each one of the bedrooms are and how functional the closet space is. The second-story game room is sure to be the center of fun and many memories for your family.