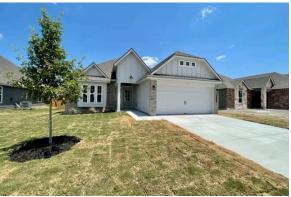

## Some images shown may be from a previously built Stylecraft home of similar design. Actual options, colors, and selections may vary. Contact us for details!

This charming 3 bedroom, 2 bath home is known for its intelligent use of space and now features an even more open living area. The large kitchen granite-topped island opens up to your living room to provide a cozy flow throughout the home. Your dining room features the most charming front window you'll ever see, which is accented by a gorgeous front elevation. Featuring large walk-in closets, luxury flooring, and volume ceilings – the 1613 certainly delivers when it comes to affordable luxury.