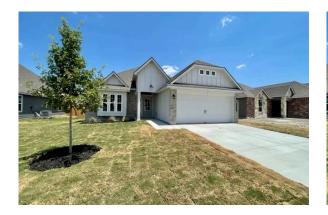

## Some images shown may be from a previously built Stylecraft home of similar design. Actual options, colors, and selections may vary. Contact us for details!

This charming 3 bedroom, 2 bath home is known for its intelligent use of space and now features an even more open living area. The large kitchen granite-topped island opens up to your living room to provide a cozy flow throughout the home. Your dining room features the most charming front window you'll ever see, which is accented by a gorgeous front elevation. Featuring large walk-in closets, luxury flooring, and volume ceilings – the 1613 certainly delivers when it comes to affordable luxury.