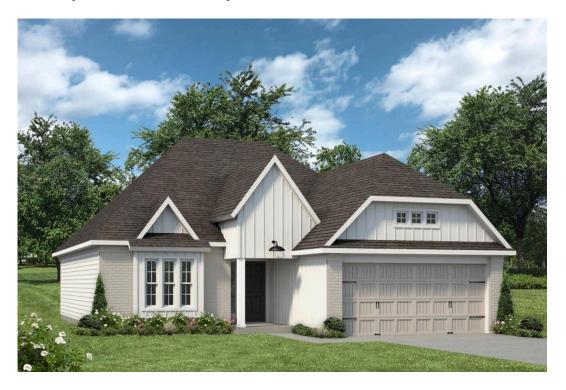

## Some images shown may be from a previously built Stylecraft home of similar design. Actual options, colors, and selections may vary. Contact us for details!

This charming 3 bedroom, 2 bath home is known for its intelligent use of space and now features an even more open living area. The large kitchen granite-topped island opens up to your living room to provide a cozy flow throughout the home. Your dining room features the most charming front window you'll ever see, which is accented by a gorgeous front elevation. Featuring large walk-in closets, luxury flooring, and volume ceilings – the 1613 certainly delivers when it comes to affordable luxury.