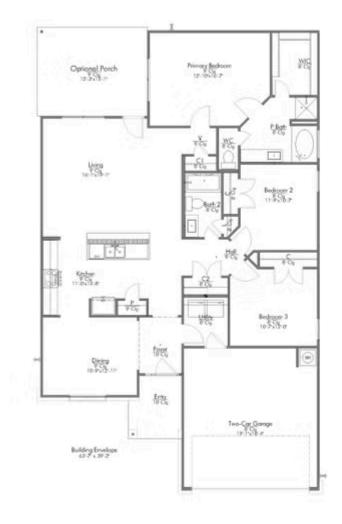

## 215 Great Hills Drive COPPERAS COVE, TX 76522

**The Valley at Great Hills Community** 

1,620 Ft<sup>2</sup>

□ 3 Bedrooms

2 Bathrooms

2 Car Garage

## Some images shown may be from a previously built Stylecraft home of similar design. Actual options, colors, and selections may vary. Contact us for details!

This charming 3 bedroom, 2 bath home is known for its intelligent use of space and now features an even more open living area. The large kitchen granite-topped island opens up to your living room to provide a cozy flow throughout the home. Your dining room features the most charming front window you'll ever see, which is accented by a gorgeous front elevation. Featuring large walk-in closets, luxury flooring, and volume ceilings – the 1613 certainly delivers when it comes to affordable luxury.

Additional options included: An additional cabinet in the secondary bathroom, stainless steel appliances, pendant lighting, a decorative