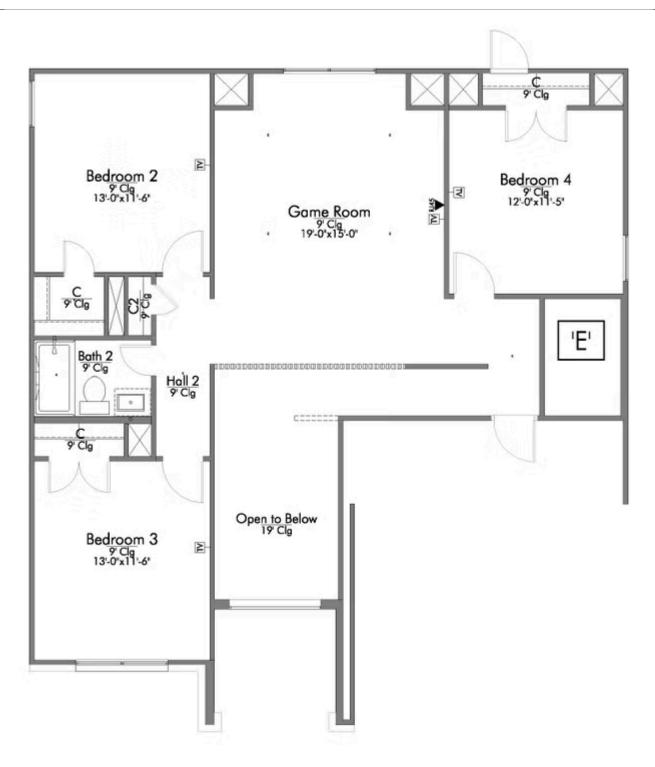

Some images shown may be from a previously built Stylecraft home of similar design. Actual options, colors, and selections may vary. Contact us for details!

Looking to wow your visitors? You are instantly going to fall in love with this luxurious 4 bedroom, 2.5 bath home! The curb appeal of this home is to die for and the entrance to this home is truly stunning. You're immediately greeted by a grand 19-foot foyer. Once inside, you will be wowed by the spacious and thoughtful layout, a large utility room, and all of the natural light let in by the windows in the breakfast nook and living room. Also on the main floor is an oversized primary bedroom suite with a walk-in closet that dreams are made of. Upstairs, you will find spacious secondary bedrooms and a loft that your family will love.

## 230 Wind Ridge Drive

COPPERAS COVE, TX 76522