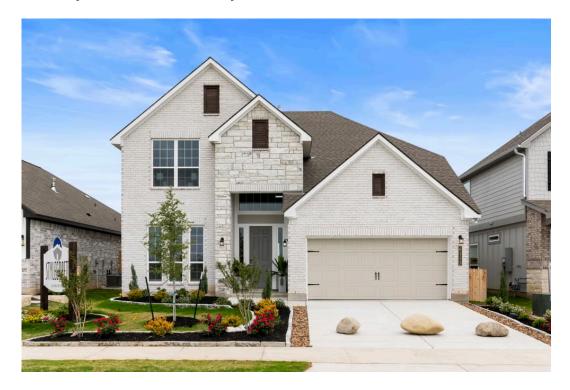

## 230 Wind Ridge Drive COPPERAS COVE, TX 76522

**The Valley at Great Hills Community** 

PRICE:

\$367,300

2.598 Ft<sup>2</sup>

4 Bedrooms

2.5 Bathrooms

🖴 2 Car Garage

Some images shown may be from a previously built Stylecraft home of similar design. Actual options, colors, and selections may vary. Contact us for details!

Looking to wow your visitors? You are instantly going to fall in love with this luxurious 4 bedroom, 2.5 bath home! The curb appeal of this home is to die for and the entrance to this home is truly stunning. You're immediately greeted by a grand 19-foot foyer. Once inside, you will be wowed by the spacious and thoughtful layout, a large utility room, and all of the natural light let in by the windows in the breakfast nook and living room. Also on the main floor is an oversized primary bedroom suite with a walk-in closet that dreams are made of. Upstairs, you will find spacious secondary bedrooms and a loft that your family will love.