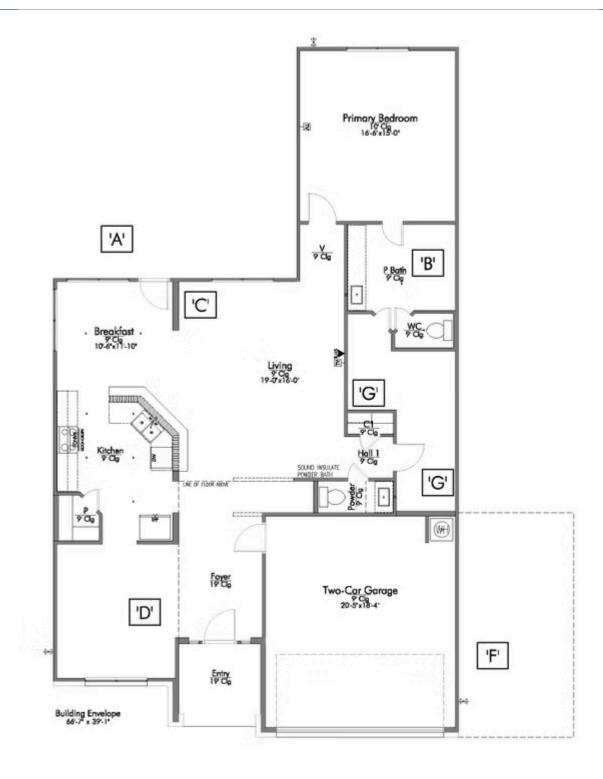

Some images shown may be from a previously built Stylecraft home of similar design. Actual options, colors, and selections may vary. Contact us for details!

Looking to wow your visitors? You are instantly going to fall in love with this luxurious 4 bedroom, 2.5 bath home! The curb appeal of this home is to die for and the entrance to this home is truly stunning. You're immediately greeted by a grand 19-foot foyer. Once inside, you will be wowed by the spacious and thoughtful layout, a large utility room, and all of the natural light let in by the windows in the breakfast nook and living room. Also on the main floor is an oversized primary bedroom suite with a walk-in closet that dreams are made of. Upstairs, you will find spacious secondary bedrooms and a loft that your family will love.

Additional Options Included: A Base Cabinet in the Utility Room, a Head Knocker Cabinet in the Primary Bathroom and Secondary Bathroom, an Upgraded Front Door, Integral Miniblinds in the Rear Door, Additional LED Recessed Lighting, Two Exterior Coach Lights, and Pendant Lighting in the Kitchen

## 230 Wind Ridge Drive

COPPERAS COVE, TX 76522