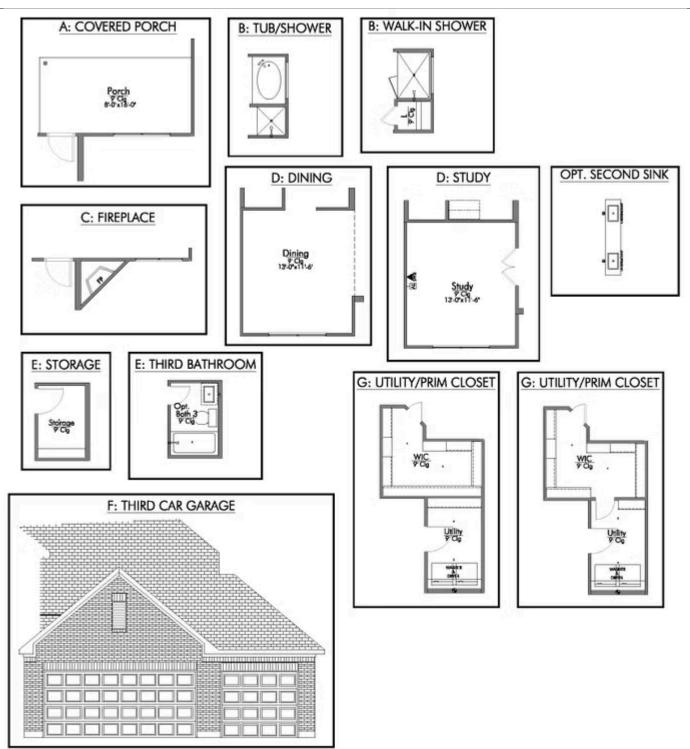

Additional Options Included: A Base Cabinet in the Utility Room, a Head Knocker Cabinet in the Primary Bathroom and Secondary Bathroom, an Upgraded Front Door, Integral Miniblinds in the Rear Door, Additional LED Recessed Lighting, Two Exterior Coach Lights, and Pendant Lighting in the Kitchen

## 230 Wind Ridge Drive

COPPERAS COVE, TX 76522