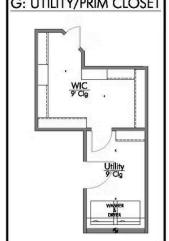

Bathrooms

2 - 3 Car

Garage

Some images shown may be from a previously built Stylecraft home of similar design. Actual options, colors, and selections may vary. Contact us for details!

Looking to wow your visitors? You are instantly going to fall in love with this luxurious 4 bedroom, 2.5 bath home! The curb appeal of this home is to die for and the entrance to this home is truly stunning. You're immediately greeted by a grand 19-foot foyer. Once inside, you will be wowed by the spacious and thoughtful layout, a large utility room, and all of the natural light let in by the windows in the breakfast nook and living room. Also on the main floor is an oversized primary bedroom suite with a walk-in closet that dreams are made of. Upstairs, you will find spacious secondary bedrooms and a loft that your family will love.