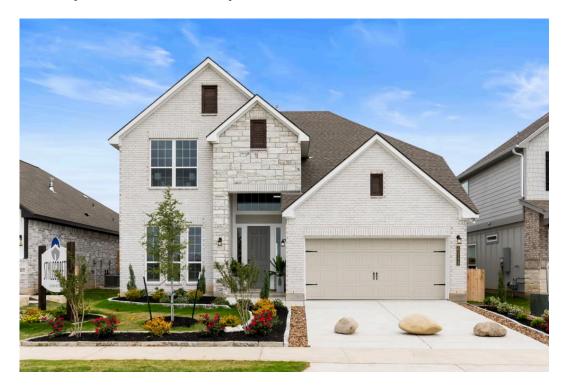

## The 2588

**The Valley at Great Hills Community** 

PRICE FROM:

\$360,900

2,598 - 2693

Ft<sup>2</sup>

4 Bedrooms

2.5 - 3.5

Bathrooms

2 - 3 Car

Garage

Some images shown may be from a previously built Stylecraft home of similar design. Actual options, colors, and selections may vary. Contact us for details!

Looking to wow your visitors? You are instantly going to fall in love with this luxurious 4 bedroom, 2.5 bath home! The curb appeal of this home is to die for and the entrance to this home is truly stunning. You're immediately greeted by a grand 19-foot foyer. Once inside, you will be wowed by the spacious and thoughtful layout, a large utility room, and all of the natural light let in by the windows in the breakfast nook and living room. Also on the main floor is an oversized primary bedroom suite with a walk-in closet that dreams are made of. Upstairs, you will find spacious secondary bedrooms and a loft that your family will love.