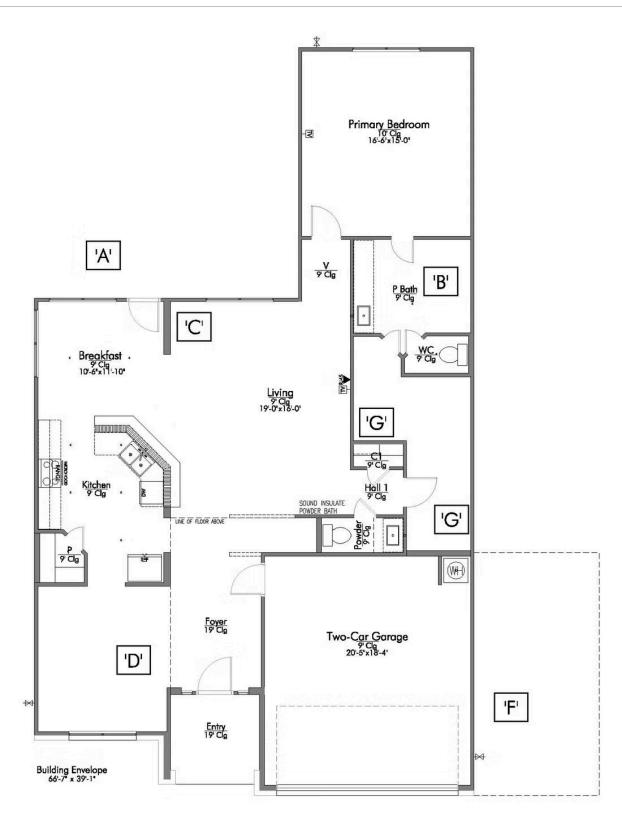

Bathrooms

2 - 3 Car

Garage

Some images shown may be from a previously built Stylecraft home of similar design. Actual options, colors, and selections may vary. Contact us for details!

Looking to wow your visitors? You are instantly going to fall in love with this luxurious 4 bedroom, 2.5 bath home! The curb appeal of this home is to die for and the entrance to this home is truly stunning. You're immediately greeted by a grand 19-foot foyer. Once inside, you will be wowed by the spacious and thoughtful layout, a large utility room, and all of the natural light let in by the windows in the breakfast nook and living room. Also on the main floor is an oversized primary bedroom suite with a walk-in closet that dreams are made of. Upstairs, you will find spacious secondary bedrooms and a loft that your family will love.