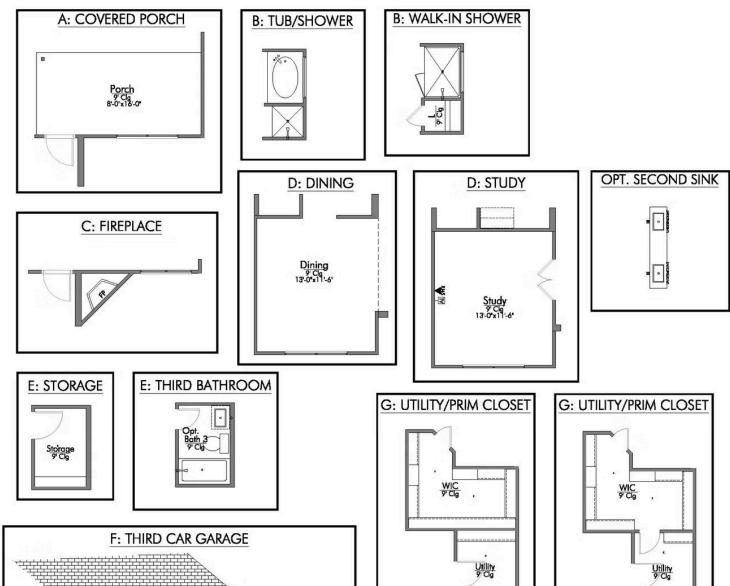

Bathrooms

2 - 3 Car

Garage

Some images shown may be from a previously built Stylecraft home of similar design. Actual options, colors, and selections may vary. Contact us for details!

Looking to wow your visitors? You are instantly going to fall in love with this luxurious 4 bedroom, 2.5 bath home! The curb appeal of this home is to die for and the entrance to this home is truly stunning. You're immediately greeted by a grand 19-foot foyer. Once inside, you will be wowed by the spacious and thoughtful layout, a large utility room, and all of the natural light let in by the windows in the breakfast nook and living room. Also on the main floor is an oversized primary bedroom suite with a walk-in closet that dreams are made of. Upstairs, you will find spacious secondary bedrooms and a loft that your family will love.