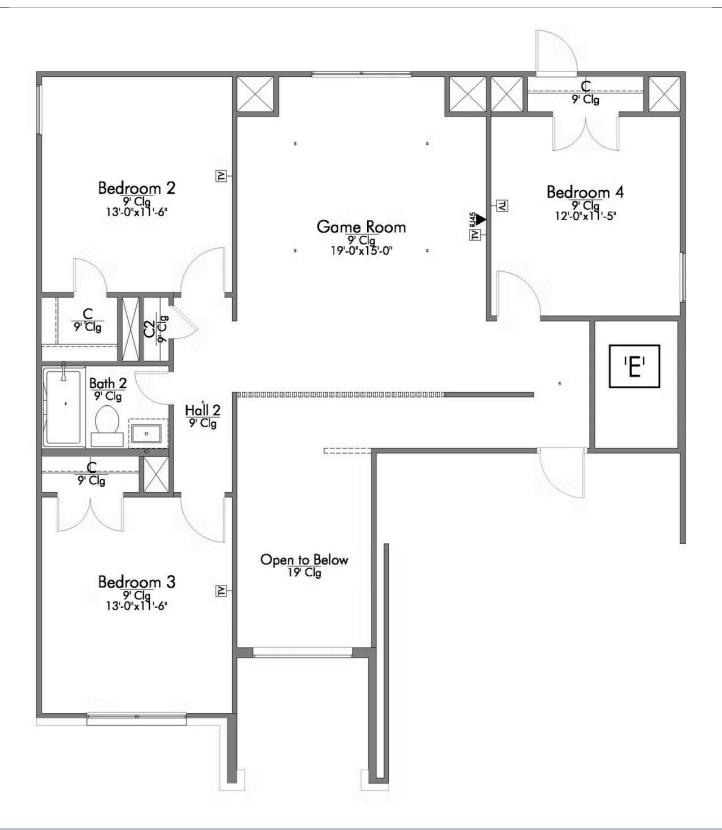

Bathrooms

2 - 3 Car

Garage

Some images shown may be from a previously built Stylecraft home of similar design. Actual options, colors, and selections may vary. Contact us for details!

Looking to wow your visitors? You are instantly going to fall in love with this luxurious 4 bedroom, 2.5 bath home! The curb appeal of this home is to die for and the entrance to this home is truly stunning. You're immediately greeted by a grand 19-foot foyer. Once inside, you will be wowed by the spacious and thoughtful layout, a large utility room, and all of the natural light let in by the windows in the breakfast nook and living room. Also on the main floor is an oversized primary bedroom suite with a walk-in closet that dreams are made of. Upstairs, you will find spacious secondary bedrooms and a loft that your family will love.