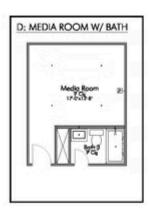

# 210 Wind Ridge Drive COPPERAS COVE, TX 76522

The Valley at Great Hills Community

PRICE:

\$355,100

2,588 Ft<sup>2</sup>

4 Bedrooms

2.5 Bathrooms

🛱 2 Car Garage

Some images shown may be from a previously built Stylecraft home of similar design. Actual options, colors, and selections may vary. Contact us for details!

New and improved! Walk into perfection in this spacious, welcoming floor plan! With a formal study, new open kitchen layout, formal dining area, and living room that flow together seamlessly, this floor plan is sure to please those looking for the ideal family home! Our favorite feature is a little surprise that's on the second story of the home that you'll just have to see for yourself.