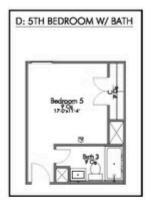

# 210 Wind Ridge Drive COPPERAS COVE, TX 76522

The Valley at Great Hills Community

PRICE:

\$355,100

2,588 Ft<sup>2</sup>

4 Bedrooms

2.5 Bathrooms

🛱 2 Car Garage

Some images shown may be from a previously built Stylecraft home of similar design. Actual options, colors, and selections may vary. Contact us for details!

New and improved! Walk into perfection in this spacious, welcoming floor plan! With a formal study, new open kitchen layout, formal dining area, and living room that flow together seamlessly, this floor plan is sure to please those looking for the ideal family home! Our favorite feature is a little surprise that's on the second story of the home that you'll just have to see for yourself.