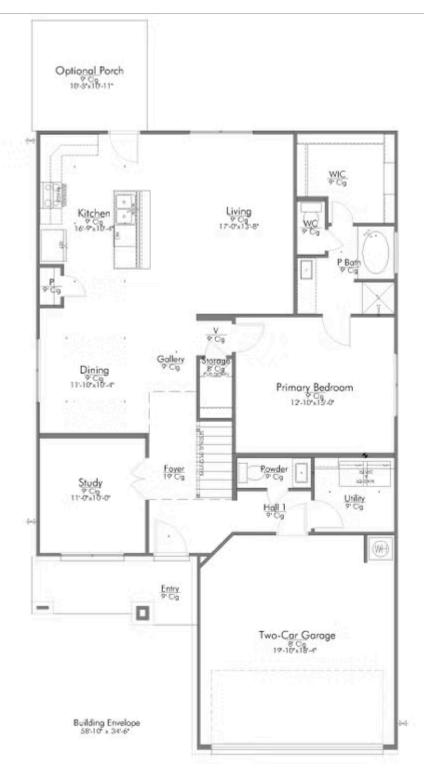

Some images shown may be from a previously built Stylecraft home of similar design. Actual options, colors, and selections may vary. Contact us for details!

New and improved! Walk into perfection in this spacious, welcoming floor plan! With a formal study, new open kitchen layout, formal dining area, and living room that flow together seamlessly, this floor plan is sure to please those looking for the ideal family home! Our favorite feature is a little surprise that's on the second story of the home that you'll just have to see for yourself.

Additional Options Included: A Head Knocker Cabinet in the Primary and Secondary Bathroom, a Decorative Tile Backsplash, Integral Miniblinds in the Rear Door, Two Exterior Coach Lights, and Pendant Lighting in the kitchen