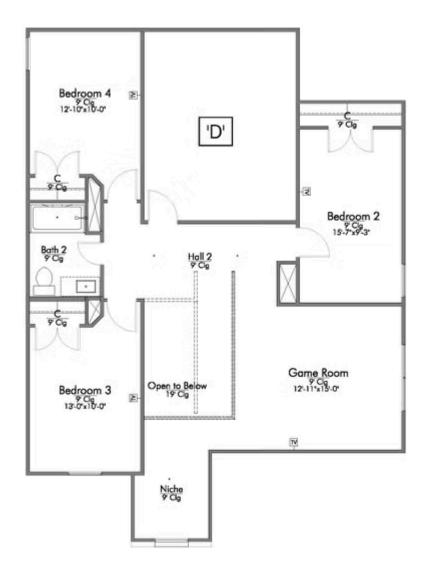

# 210 Wind Ridge Drive COPPERAS COVE, TX 76522

The Valley at Great Hills Community

PRICE:

\$355,100

2,588 Ft<sup>2</sup>

4 Bedrooms

2.5 Bathrooms

🛱 2 Car Garage

Some images shown may be from a previously built Stylecraft home of similar design. Actual options, colors, and selections may vary. Contact us for details!

New and improved! Walk into perfection in this spacious, welcoming floor plan! With a formal study, new open kitchen layout, formal dining area, and living room that flow together seamlessly, this floor plan is sure to please those looking for the ideal family home! Our favorite feature is a little surprise that's on the second story of the home that you'll just have to see for yourself.