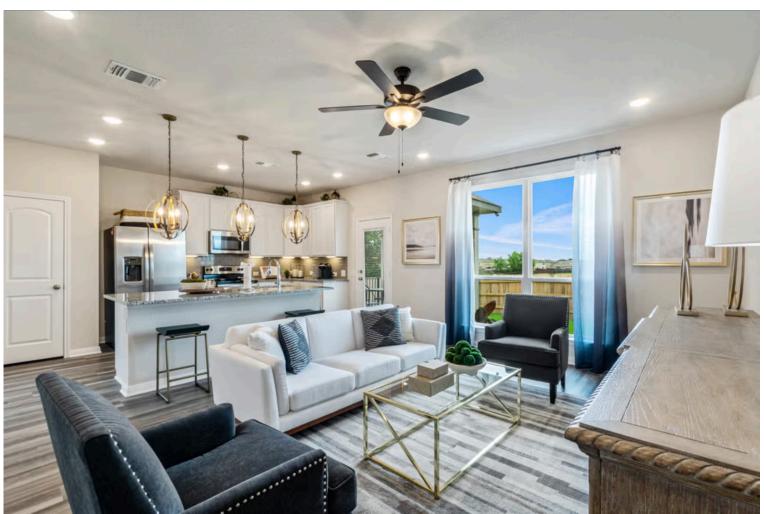

Some images shown may be from a previously built Stylecraft home of similar design. Actual options, colors, and selections may vary. Contact us for details!

New and improved! Walk into perfection in this spacious, welcoming floor plan! With a formal study, new open kitchen layout, formal dining area, and living room that flow together seamlessly, this floor plan is sure to please those looking for the ideal family home! Our favorite feature is a little surprise that's on the second story of the home that you'll just have to see for yourself.

Additional Options Included: A Head Knocker Cabinet in the Primary and Secondary Bathroom, a Decorative Tile Backsplash, Integral Miniblinds in the Rear Door, Two Exterior Coach Lights, and Pendant Lighting in the kitchen