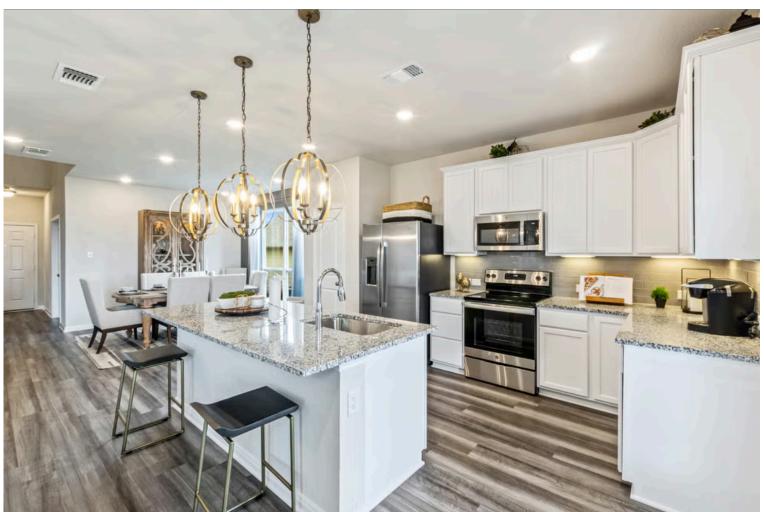

Some images shown may be from a previously built Stylecraft home of similar design. Actual options, colors, and selections may vary. Contact us for details!

New and improved! Walk into perfection in this spacious, welcoming floor plan! With a formal study, new open kitchen layout, formal dining area, and living room that flow together seamlessly, this floor plan is sure to please those looking for the ideal family home! Our favorite feature is a little surprise that's on the second story of the home that you'll just have to see for yourself.

Additional Options Included: A Head Knocker Cabinet in the Primary and Secondary Bathroom, a Decorative Tile Backsplash, Integral Miniblinds in the Rear Door, Two Exterior Coach Lights, and Pendant Lighting in the kitchen