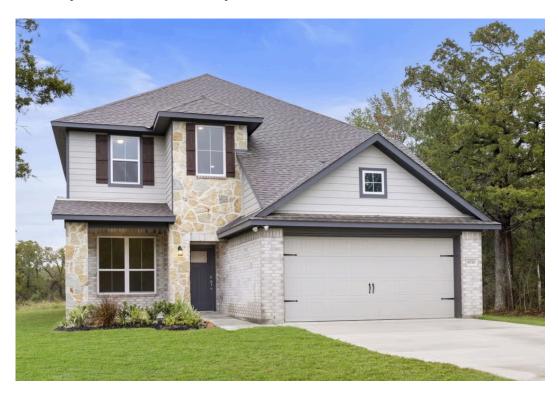

# 210 Wind Ridge Drive COPPERAS COVE, TX 76522

The Valley at Great Hills Community

PRICE:

\$355,100

2,588 Ft<sup>2</sup>

4 Bedrooms

2.5 Bathrooms

🛱 2 Car Garage

Some images shown may be from a previously built Stylecraft home of similar design. Actual options, colors, and selections may vary. Contact us for details!

New and improved! Walk into perfection in this spacious, welcoming floor plan! With a formal study, new open kitchen layout, formal dining area, and living room that flow together seamlessly, this floor plan is sure to please those looking for the ideal family home! Our favorite feature is a little surprise that's on the second story of the home that you'll just have to see for yourself.