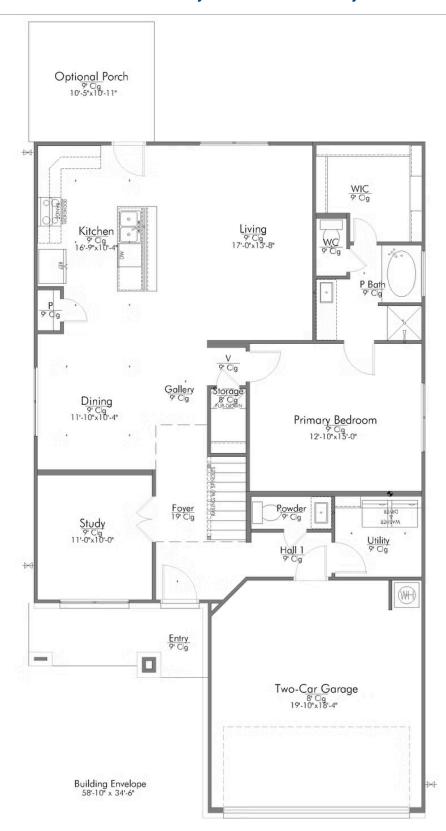

Some images shown may be from a previously built Stylecraft home of similar design. Actual options, colors, and selections may vary. Contact us for details!

New and improved! Walk into perfection in this spacious, welcoming floor plan! With a formal study, new open kitchen layout, formal dining area, and living room that flow together seamlessly, this floor plan is sure to please those looking for the ideal family home! Our favorite feature is a little surprise that's on the second story of the home that you'll just have to see for yourself.