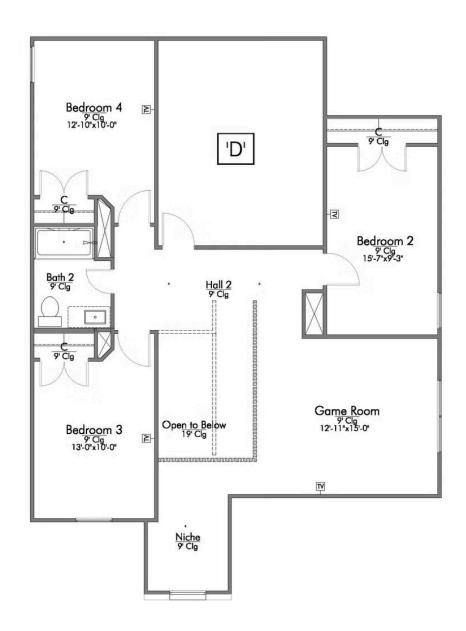

Some images shown may be from a previously built Stylecraft home of similar design. Actual options, colors, and selections may vary. Contact us for details!

New and improved! Walk into perfection in this spacious, welcoming floor plan! With a formal study, new open kitchen layout, formal dining area, and living room that flow together seamlessly, this floor plan is sure to please those looking for the ideal family home! Our favorite feature is a little surprise that's on the second story of the home that you'll just have to see for yourself.