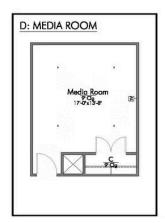

#### The 2516

Some images shown may be from a previously built Stylecraft home of similar design. Actual options, colors, and selections may vary. Contact us for details!

New and improved! Walk into perfection in this spacious, welcoming floor plan! With a formal study, new open kitchen layout, formal dining area, and living room that flow together seamlessly, this floor plan is sure to please those looking for the ideal family home! Our favorite feature is a little surprise that's on the second story of the home that you'll just have to see for yourself.