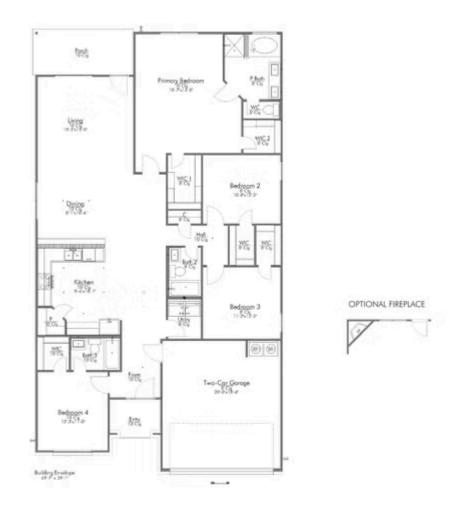

## Some images shown may be from a previously built Stylecraft home of similar design. Actual options, colors, and selections may vary. Contact us for details!

This 4 bedroom, 3 bath home is exactly what you've been looking for. Featuring a secondary bedroom suite, it's the perfect home for a multi-generational family, those looking for a private space for guests, or added privacy for one of your children. With walk-in closets in every bedroom and dual walk-in closets in the primary, you won't run out of storage space. Walk into your open concept living area, where you'll have more than enough room to cuddle up or host all of your friends and family.

Additional options included: Stainless steel appliances, pendant lighting, an exterior coach light, integral miniblinds in the rear door, and an upgraded front door