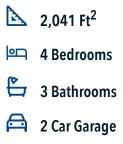

## Some images shown may be from a previously built Stylecraft home of similar design. Actual options, colors, and selections may vary. Contact us for details!

This 4 bedroom, 3 bath home is exactly what you've been looking for. Featuring a secondary bedroom suite, it's the perfect home for a multi-generational family, those looking for a private space for guests, or added privacy for one of your children. With walk-in closets in every bedroom and dual walk-in closets in the primary, you won't run out of storage space. Walk into your open concept living area, where you'll have more than enough room to cuddle up or host all of your friends and family.