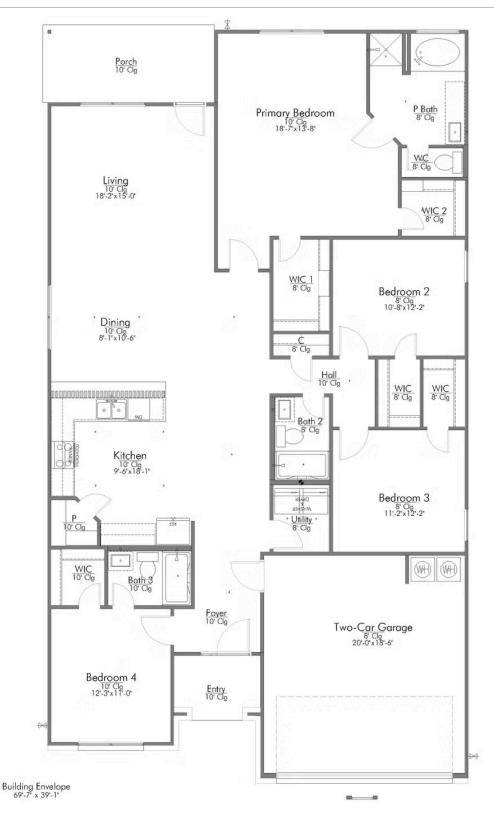

Garage

Some images shown may be from a previously built Stylecraft home of similar design. Actual options, colors, and selections may vary. Contact us for details!

This 4 bedroom, 3 bath home is exactly what you've been looking for. Featuring a secondary bedroom suite, it's the perfect home for a multi-generational family, those looking for a private space for guests, or added privacy for one of your children. With walk-in closets in every bedroom and dual walk-in closets in the primary, you won't run out of storage space. Walk into your open concept living area, where you'll have more than enough room to cuddle up or host all of your friends and family.