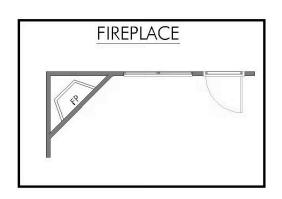

Garage

Some images shown may be from a previously built Stylecraft home of similar design. Actual options, colors, and selections may vary. Contact us for details!

This 4 bedroom, 3 bath home is exactly what you've been looking for. Featuring a secondary bedroom suite, it's the perfect home for a multi-generational family, those looking for a private space for guests, or added privacy for one of your children. With walk-in closets in every bedroom and dual walk-in closets in the primary, you won't run out of storage space. Walk into your open concept living area, where you'll have more than enough room to cuddle up or host all of your friends and family.