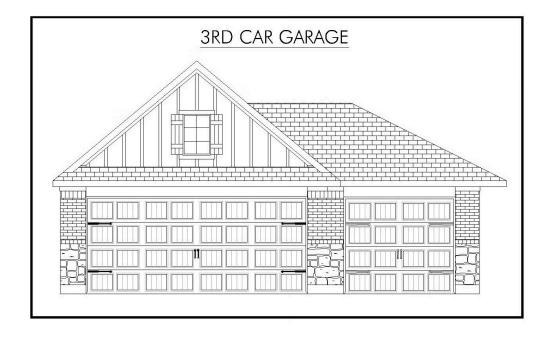

## The 2082

**The Valley at Great Hills Community** 

PRICE FROM:

\$317,900

2,043 - 2103

4 Bedrooms

3 Bathrooms

🖴 2 - 3 Car