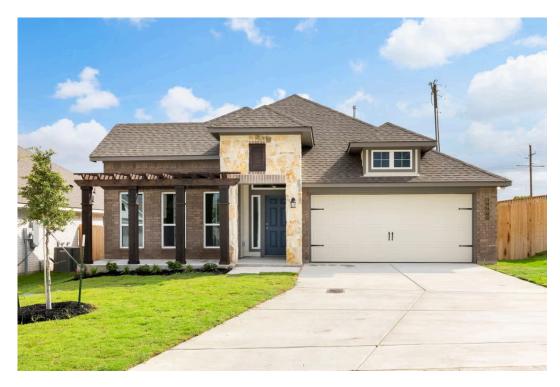

# 429 Appalachian Trail COPPERAS COVE, TX 76522

The Valley at Great Hills Community

PRICE:

\$308,100

M

1.841 Ft<sup>2</sup>

<u>о</u>

4 Bedrooms

2 Bathrooms

2 Car Garage

Some images shown may be from a previously built Stylecraft home of similar design. Actual options, colors, and selections may vary. Contact us for details!

If charm and elegance are what you're looking for – Welcome home! A favorite of many, the 1818 has several features that make it stand out from the rest. From the moment your eyes catch the stunning exterior, you're captivated. Interior features include dual living areas to use as you choose, a large kitchen with granite-topped island that is open through the dining and living room, stunning windows flowing with natural light, an optional study alcove, and a spacious primary suite. Stylecraft's selections round out everything that make this floor plan so special.