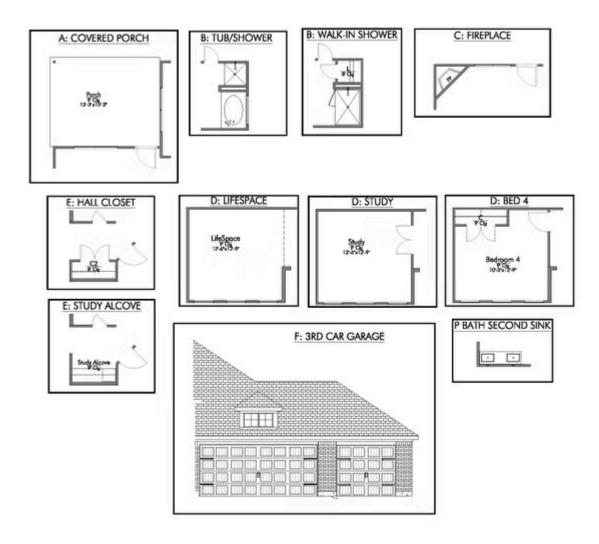

2 Bathrooms

2 Car Garage

Some images shown may be from a previously built Stylecraft home of similar design. Actual options, colors, and selections may vary. Contact us for details!

If charm and elegance are what you're looking for – Welcome home! A favorite of many, the 1818 has several features that make it stand out from the rest. From the moment your eyes catch the stunning exterior, you're captivated. Interior features include dual living areas to use as you choose, a large kitchen with granite-topped island that is open through the dining and living room, stunning windows flowing with natural light, an optional study alcove, and a spacious primary suite. Stylecraft's selections round out everything that make this floor plan so special.

Additional Options Included: An Additional Full Bedroom, a Head Knocker Cabinet in the Primary Bathroom, a Head Knocker Cabinet in the Secondary Bathroom, Level 2 Granite Countertops Throughout, Level 2 Decorative backsplash, Integral Miniblinds in the Rear Door, Two Exterior Coach Lights, Pendant Lighting in the Kitchen, and a Single Basin Kitchen Sink