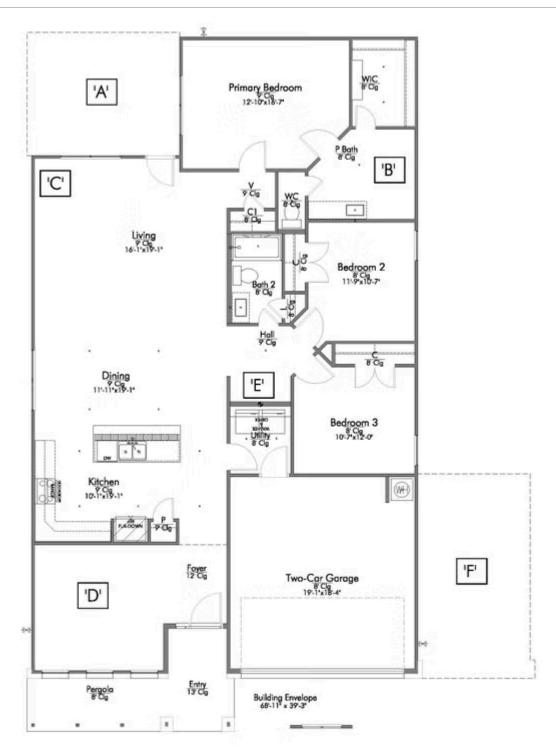

2 Bathrooms

2 Car Garage

Some images shown may be from a previously built Stylecraft home of similar design. Actual options, colors, and selections may vary. Contact us for details!

If charm and elegance are what you're looking for – Welcome home! A favorite of many, the 1818 has several features that make it stand out from the rest. From the moment your eyes catch the stunning exterior, you're captivated. Interior features include dual living areas to use as you choose, a large kitchen with granite-topped island that is open through the dining and living room, stunning windows flowing with natural light, an optional study alcove, and a spacious primary suite. Stylecraft's selections round out everything that make this floor plan so special.