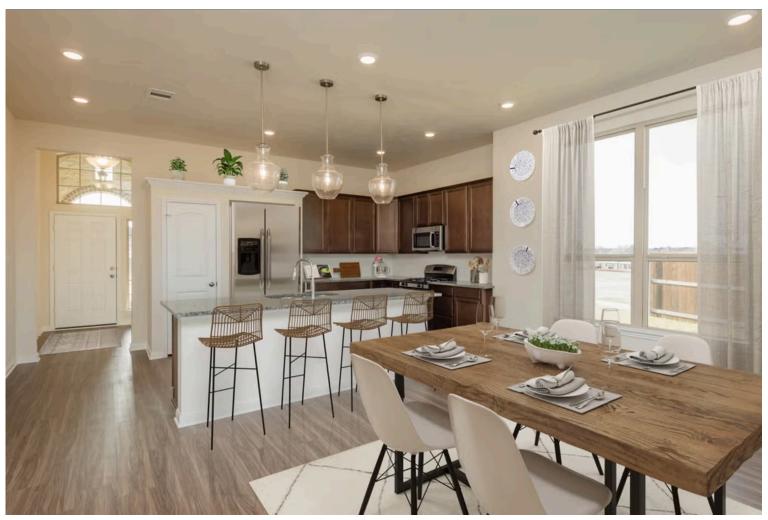

2 Bathrooms

2 Car Garage

Some images shown may be from a previously built Stylecraft home of similar design. Actual options, colors, and selections may vary. Contact us for details!

If charm and elegance are what you're looking for – Welcome home! A favorite of many, the 1818 has several features that make it stand out from the rest. From the moment your eyes catch the stunning exterior, you're captivated. Interior features include dual living areas to use as you choose, a large kitchen with granite-topped island that is open through the dining and living room, stunning windows flowing with natural light, an optional study alcove, and a spacious primary suite. Stylecraft's selections round out everything that make this floor plan so special.

Additional Options Included: An Additional Full Bedroom, a Head Knocker Cabinet in the Primary Bathroom, a Head Knocker Cabinet in the Secondary Bathroom, Level 2 Granite Countertops Throughout, Level 2 Decorative backsplash, Integral Miniblinds in the Rear Door, Two Exterior Coach Lights, Pendant Lighting in the Kitchen, and a Single Basin Kitchen Sink