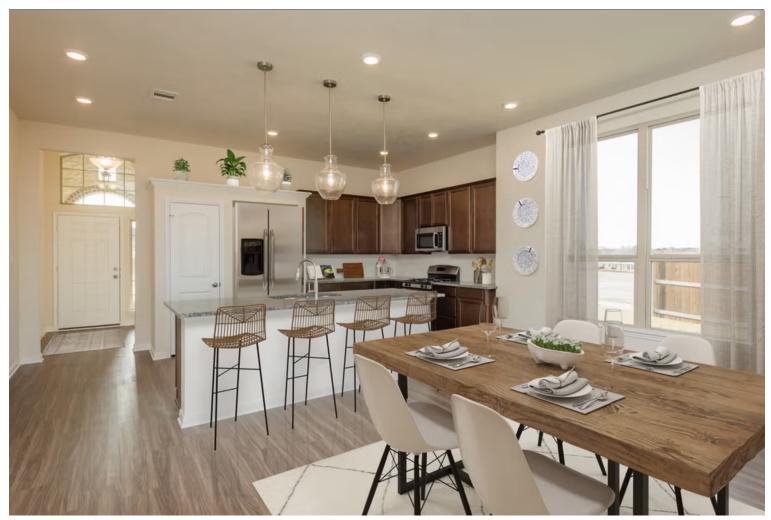

Some images shown may be from a previously built Stylecraft home of similar design. Actual options, colors, and selections may vary. Contact us for details!

If charm and elegance are what you're looking for – Welcome home! A favorite of many, the 1818 has several features that make it stand out from the rest. From the moment your eyes catch the stunning exterior, you're captivated. Interior features include dual living areas to use as you choose, a large kitchen with granite-topped island that is open through the dining and living room, stunning windows flowing with natural light, an optional study alcove, and a spacious primary suite. Stylecraft's selections round out everything that make this floor plan so special.