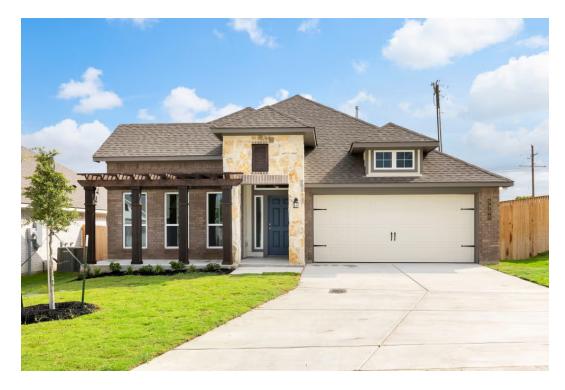

## 405 Appalachian Trail COPPERAS COVE, TX 76522

The Valley at Great Hills Community

PRICE:

\$307,300

1.841 Ft<sup>2</sup>

2□ 3 Bedrooms

2 Bathrooms

2 Car Garage

Some images shown may be from a previously built Stylecraft home of similar design. Actual options, colors, and selections may vary. Contact us for details!

If charm and elegance are what you're looking for – Welcome home! A favorite of many, the 1818 has several features that make it stand out from the rest. From the moment your eyes catch the stunning exterior, you're captivated. Interior features include dual living areas to use as you choose, a large kitchen with granite-topped island that is open through the dining and living room, stunning windows flowing with natural light, an optional study alcove, and a spacious primary suite. Stylecraft's selections round out everything that make this floor plan so special.