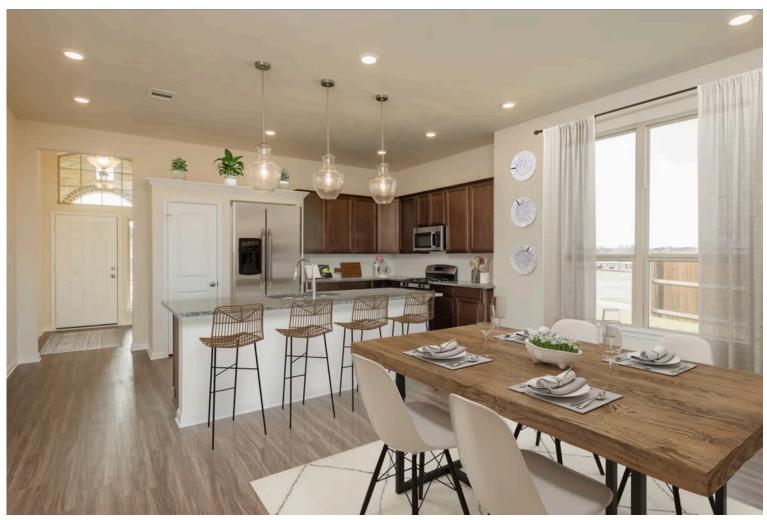

3 Bedrooms

2 Bathrooms

2 Car Garage

Some images shown may be from a previously built Stylecraft home of similar design. Actual options, colors, and selections may vary. Contact us for details!

If charm and elegance are what you're looking for – Welcome home! A favorite of many, the 1818 has several features that make it stand out from the rest. From the moment your eyes catch the stunning exterior, you're captivated. Interior features include dual living areas to use as you choose, a large kitchen with granite-topped island that is open through the dining and living room, stunning windows flowing with natural light, an optional study alcove, and a spacious primary suite. Stylecraft's selections round out everything that make this floor plan so special.