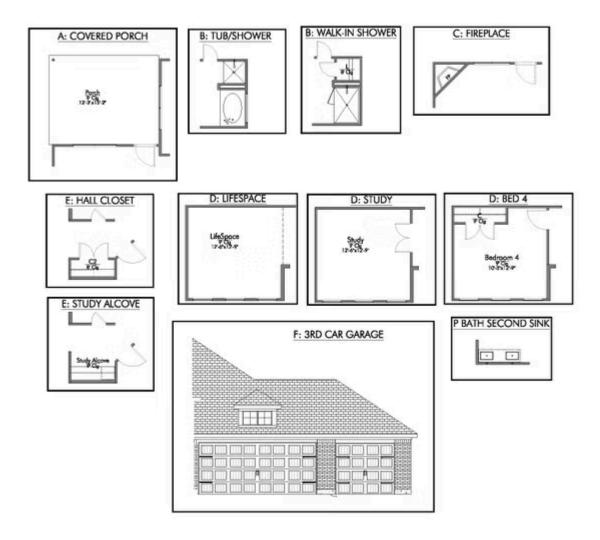

If charm and elegance are what you're looking for – Welcome home! A favorite of many, the 1818 has several features that make it stand out from the rest. From the moment your eyes catch the stunning exterior, you're captivated. Interior features include dual living areas to use as you choose, a large kitchen with granite-topped island that is open through the dining and living room, stunning windows flowing with natural light, an optional study alcove, and a spacious primary suite. Stylecraft's selections round out everything that make this floor plan so special.

Additional options included: A converted Life Space to a study, integral miniblinds in the rear door, two exterior coach lights, and pendant lights in the kitchen