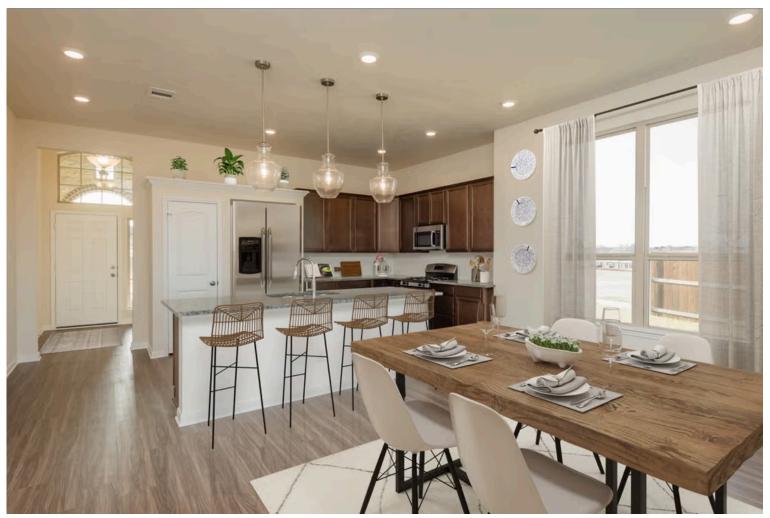

If charm and elegance are what you're looking for – Welcome home! A favorite of many, the 1818 has several features that make it stand out from the rest. From the moment your eyes catch the stunning exterior, you're captivated. Interior features include dual living areas to use as you choose, a large kitchen with granite-topped island that is open through the dining and living room, stunning windows flowing with natural light, an optional study alcove, and a spacious primary suite. Stylecraft's selections round out everything that make this floor plan so special.

Additional options included: A converted Life Space to a study, integral miniblinds in the rear door, two exterior coach lights, and pendant lights in the kitchen