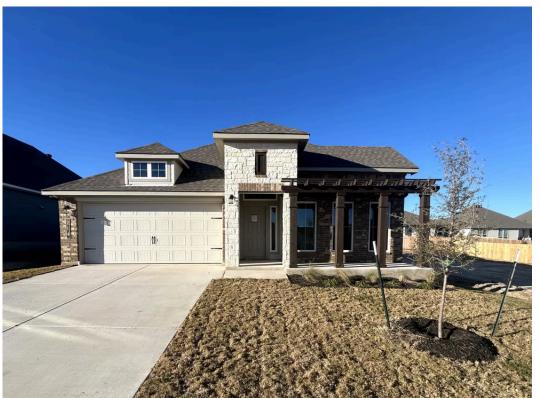

# 214 Wind Ridge Drive COPPERAS COVE, TX 76522

The Valley at Great Hills Community

1.841 Ft<sup>2</sup>

3 Bedrooms

2 Bathrooms

2 Car Garage

Some images shown may be from a previously built Stylecraft home of similar design. Actual options, colors, and selections may vary. Contact us for details!

If charm and elegance are what you're looking for – Welcome home! A favorite of many, the 1818 has several features that make it stand out from the rest. From the moment your eyes catch the stunning exterior, you're captivated. Interior features include dual living areas to use as you choose, a large kitchen with granite-topped island that is open through the dining and living room, stunning windows flowing with natural light, an optional study alcove, and a spacious primary suite. Stylecraft's selections round out everything that make this floor plan so special.