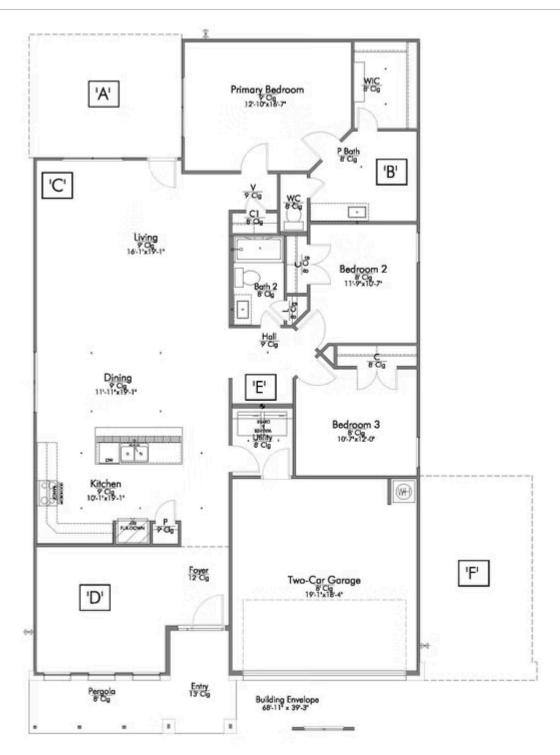

# 214 Wind Ridge Drive COPPERAS COVE, TX 76522

The Valley at Great Hills Community

1.841 Ft<sup>2</sup>

3 Bedrooms

2 Bathrooms

2 Car Garage

Some images shown may be from a previously built Stylecraft home of similar design. Actual options, colors, and selections may vary. Contact us for details!

If charm and elegance are what you're looking for – Welcome home! A favorite of many, the 1818 has several features that make it stand out from the rest. From the moment your eyes catch the stunning exterior, you're captivated. Interior features include dual living areas to use as you choose, a large kitchen with granite-topped island that is open through the dining and living room, stunning windows flowing with natural light, an optional study alcove, and a spacious primary suite. Stylecraft's selections round out everything that make this floor plan so special.

Additional options included: A converted Life Space to a study, integral miniblinds in the rear door, two exterior coach lights, and pendant lights in the kitchen