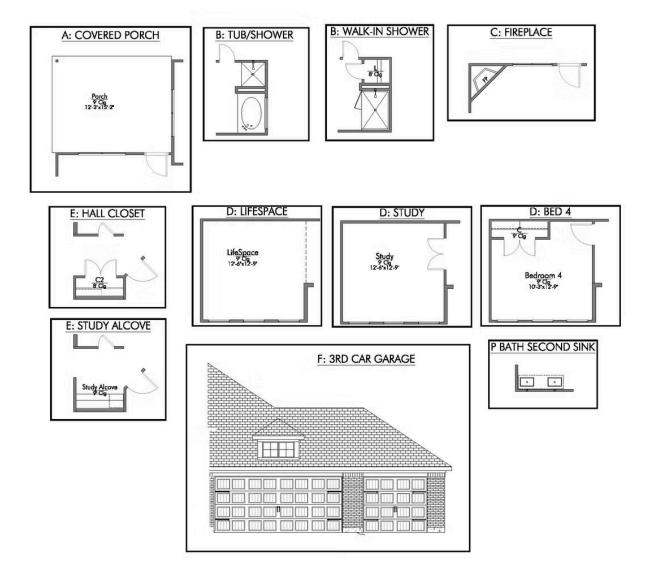

Some images shown may be from a previously built Stylecraft home of similar design. Actual options, colors, and selections may vary. Contact us for details!

If charm and elegance are what you're looking for – Welcome home! A favorite of many, the 1818 has several features that make it stand out from the rest. From the moment your eyes catch the stunning exterior, you're captivated. Interior features include dual living areas to use as you choose, a large kitchen with granite-topped island that is open through the dining and living room, stunning windows flowing with natural light, an optional study alcove, and a spacious primary suite. Stylecraft's selections round out everything that make this floor plan so special.