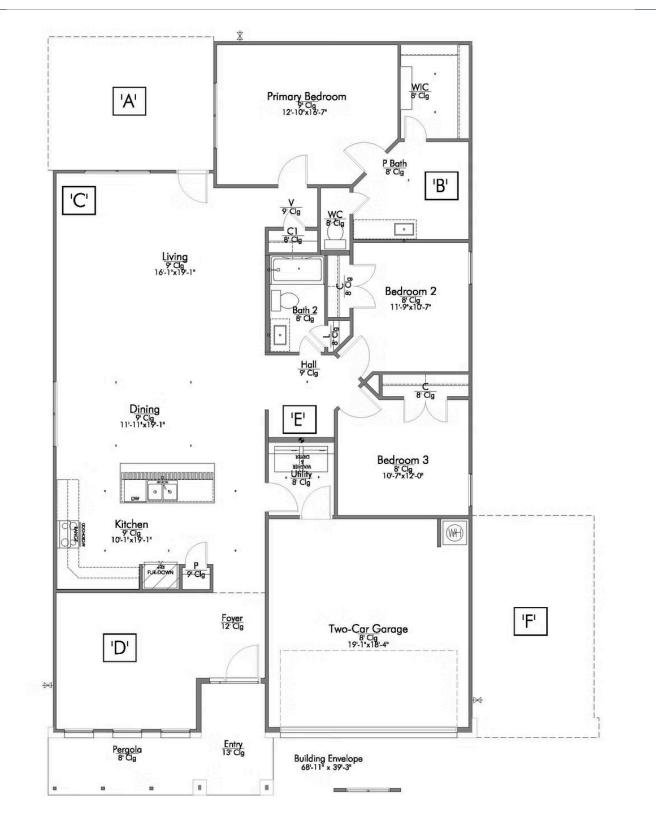

Some images shown may be from a previously built Stylecraft home of similar design. Actual options, colors, and selections may vary. Contact us for details!

If charm and elegance are what you're looking for – Welcome home! A favorite of many, the 1818 has several features that make it stand out from the rest. From the moment your eyes catch the stunning exterior, you're captivated. Interior features include dual living areas to use as you choose, a large kitchen with granite-topped island that is open through the dining and living room, stunning windows flowing with natural light, an optional study alcove, and a spacious primary suite. Stylecraft's selections round out everything that make this floor plan so special.