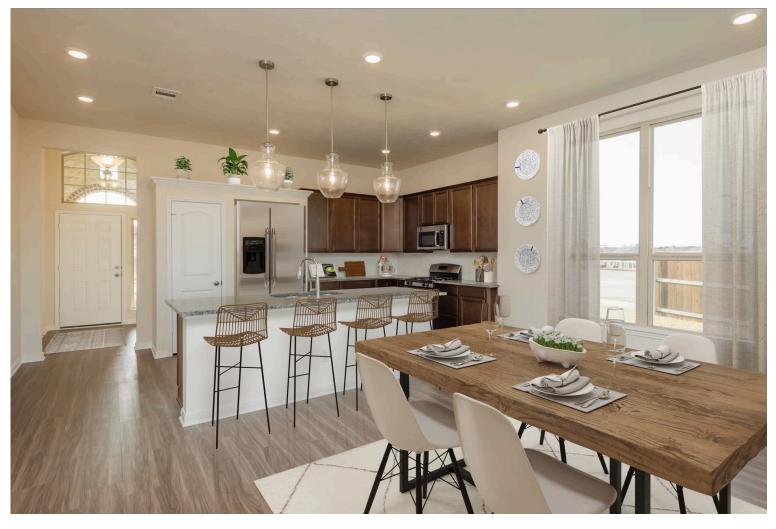

Some images shown may be from a previously built Stylecraft home of similar design. Actual options, colors, and selections may vary. Contact us for details!

If charm and elegance are what you're looking for – Welcome home! A favorite of many, the 1818 has several features that make it stand out from the rest. From the moment your eyes catch the stunning exterior, you're captivated. Interior features include dual living areas to use as you choose, a large kitchen with granite-topped island that is open through the dining and living room, stunning windows flowing with natural light, an optional study alcove, and a spacious primary suite. Stylecraft's selections round out everything that make this floor plan so special.