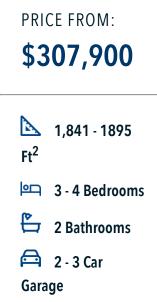

Some images shown may be from a previously built Stylecraft home of similar design. Actual options, colors, and selections may vary. Contact us for details!

If charm and elegance are what you're looking for – Welcome home! A favorite of many, the 1818 has several features that make it stand out from the rest. From the moment your eyes catch the stunning exterior, you're captivated. Interior features include dual living areas to use as you choose, a large kitchen with granite-topped island that is open through the dining and living room, stunning windows flowing with natural light, an optional study alcove, and a spacious primary suite. Stylecraft's selections round out everything that make this floor plan so special.