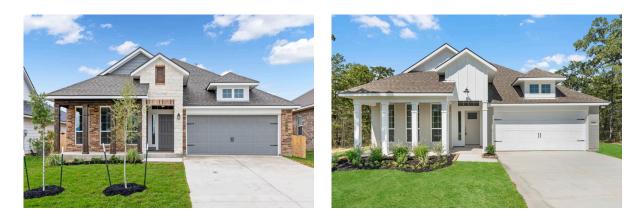

Some images shown may be from a previously built Stylecraft home of similar design. Actual options, colors, and selections may vary. Contact us for details!

If charm and elegance are what you're looking for – Welcome home! A favorite of many, the 1818 has several features that make it stand out from the rest. From the moment your eyes catch the stunning exterior, you're captivated. Interior features include dual living areas to use as you choose, a large kitchen with granite-topped island that is open through the dining and living room, stunning windows flowing with natural light, an optional study alcove, and a spacious primary suite. Stylecraft's selections round out everything that make this floor plan so special.