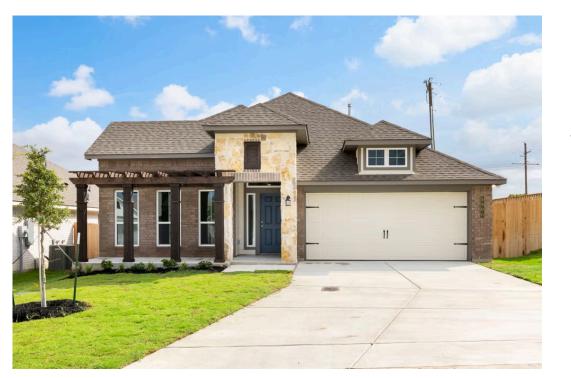

Some images shown may be from a previously built Stylecraft home of similar design. Actual options, colors, and selections may vary. Contact us for details!

If charm and elegance are what you're looking for – Welcome home! A favorite of many, the 1818 has several features that make it stand out from the rest. From the moment your eyes catch the stunning exterior, you're captivated. Interior features include dual living areas to use as you choose, a large kitchen with granite-topped island that is open through the dining and living room, stunning windows flowing with natural light, an optional study alcove, and a spacious primary suite. Stylecraft's selections round out everything that make this floor plan so special.