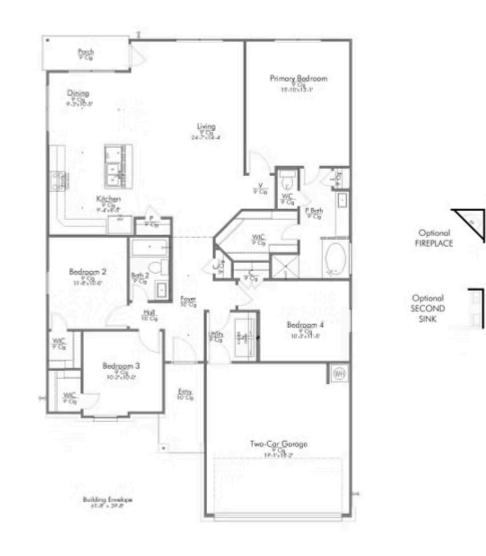

## Some images shown may be from a previously built Stylecraft home of similar design. Actual options, colors, and selections may vary. Contact us for details!

This four-bedroom, two bath home is a great option for those looking for more bedrooms without a second story! You won't believe your eyes as you walk into the great space that is the open concept living room, dining room, and kitchen. With all of its wonderful features, to include walk-in closets, granite countertops, and corner kitchen with island, you are sure to love this home!

Additional options included: An additional cabinet in the secondary bathroom, stainless steel appliances, pendant lighting, a decorative tile backsplash, a dual primary bathroom vanity, an exterior coach light, and an upgraded front door