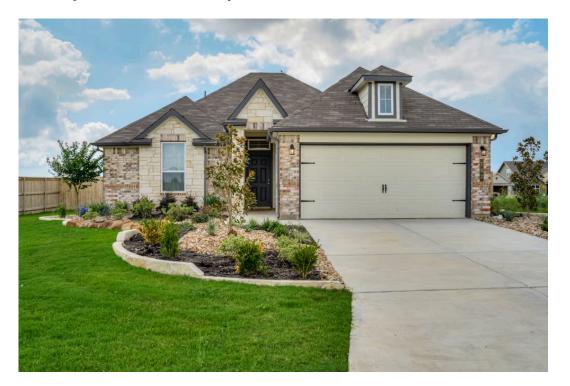

## 219 Great Hills Drive COPPERAS COVE, TX 76522

The Valley at Great Hills Community

## Some images shown may be from a previously built Stylecraft home of similar design. Actual options, colors, and selections may vary. Contact us for details!

This four-bedroom, two bath home is a great option for those looking for more bedrooms without a second story! You won't believe your eyes as you walk into the great space that is the open concept living room, dining room, and kitchen. With all of its wonderful features, to include walk-in closets, granite countertops, and corner kitchen with island, you are sure to love this home!

Additional options included: An additional cabinet in the secondary bathroom, stainless steel appliances, pendant lighting, a decorative tile backsplash, a dual primary bathroom vanity, an exterior coach light, and an upgraded front door