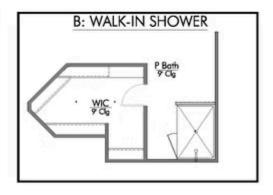

2 Bathrooms

2 Car Garage

Some images shown may be from a previously built Stylecraft home of similar design. Actual options, colors, and selections may vary. Contact us for details!

This four-bedroom, two bath home is a great option for those looking for more bedrooms without a second story! You won't believe your eyes as you walk into the great space that is the open concept living room, dining room, and kitchen. With all of its wonderful features, to include walk-in closets, granite countertops, and corner kitchen with island, you are sure to love this home!

Additional Options Included: Painted Cabinets Throughout, a Decorative Tile Backsplash, Integral Miniblinds in the Rear Door, Two Exterior Coach Lights, and a Dual Primary Bathroom Vanity