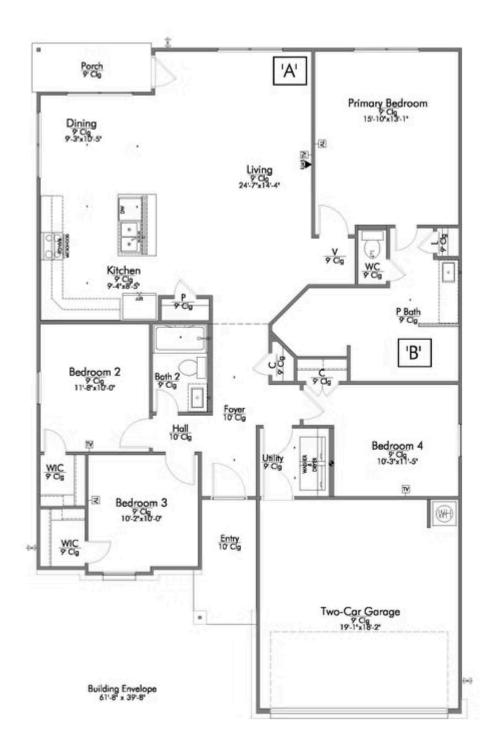

## 441 Appalachain Trail copperas cove, TX 76522

**The Valley at Great Hills Community** 

PRICE:

\$289,700

<u>A</u> 1

1,662 Ft<sup>2</sup>

900

4 Bedrooms

2 Bathrooms

2 Car Garage

Some images shown may be from a previously built Stylecraft home of similar design. Actual options, colors, and selections may vary. Contact us for details!

This four-bedroom, two bath home is a great option for those looking for more bedrooms without a second story! You won't believe your eyes as you walk into the great space that is the open concept living room, dining room, and kitchen. With all of its wonderful features, to include walk-in closets, granite countertops, and corner kitchen with island, you are sure to love this home!

Additional Options Included: Painted Cabinets Throughout, a Decorative Tile Backsplash, Integral Miniblinds in the Rear Door, Two Exterior Coach Lights, and a Dual Primary Bathroom Vanity