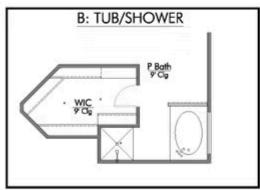

2 Bathrooms

2 Car Garage

Some images shown may be from a previously built Stylecraft home of similar design. Actual options, colors, and selections may vary. Contact us for details!

This four-bedroom, two bath home is a great option for those looking for more bedrooms without a second story! You won't believe your eyes as you walk into the great space that is the open concept living room, dining room, and kitchen. With all of its wonderful features, to include walk-in closets, granite countertops, and corner kitchen with island, you are sure to love this home!

Additional Options Included: Painted Cabinets Throughout, a Decorative Tile Backsplash, Integral Miniblinds in the Rear Door, Two Exterior Coach Lights, and a Dual Primary Bathroom Vanity