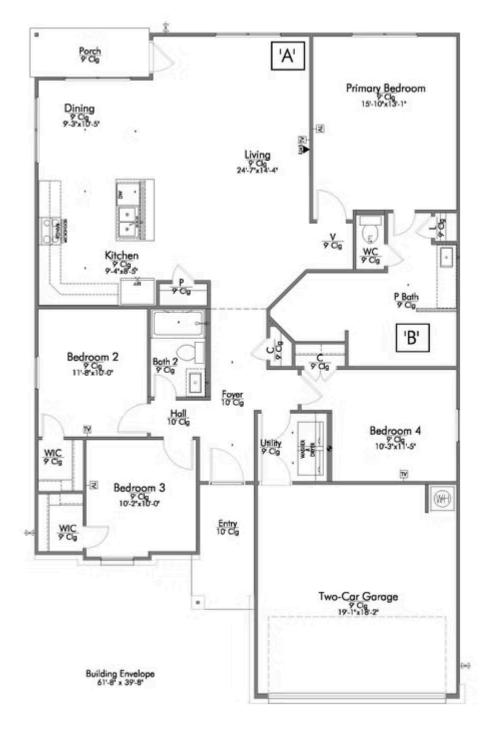

This four-bedroom, two bath home is a great option for those looking for more bedrooms without a second story! You won't believe your eyes as you walk into the great space that is the open concept living room, dining room, and kitchen. With all of its wonderful features, to include walk-in closets, granite countertops, and corner kitchen with island, you are sure to love this home!

## 421 Appalachian Trail

COPPERAS COVE, TX 76522

In continuous effort by Stylecraft Builders to improve the quality of your home, we reserve the right to change features, prices, plans and specifications without notice. Floorplans and elevation renderings are artists' conceptiions only. Significant changes may be made during or after the construction of the model homes. Stylecraft Builders reserves the right to modify, relocate or eliminate any or all of the features, specifications, plan utilities, design or shape thereof, all without notice or obligations to any purchaser. Price range reflects base price only. Location premiums will be charged for certain locations and are not included in the base price of the home. Additional association fees may apply. Other fees may also apply. Amenities are proposed and planned or may be under construction. All square footages are approximate square footages of the total livable space. Water heater location deemed per city municipality code. Please see your onsite sales associate for additional information and more details. © 2022 Stylecraft Builders.