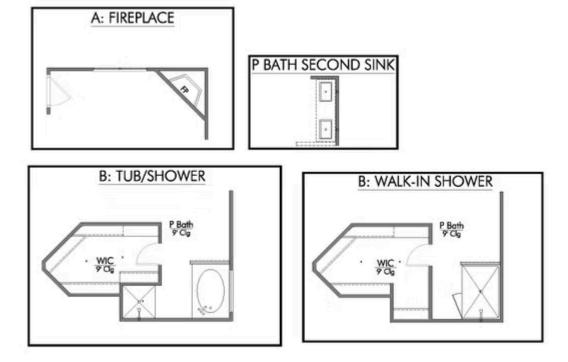

This four-bedroom, two bath home is a great option for those looking for more bedrooms without a second story! You won't believe your eyes as you walk into the great space that is the open concept living room, dining room, and kitchen. With all of its wonderful features, to include walk-in closets, granite countertops, and corner kitchen with island, you are sure to love this home!