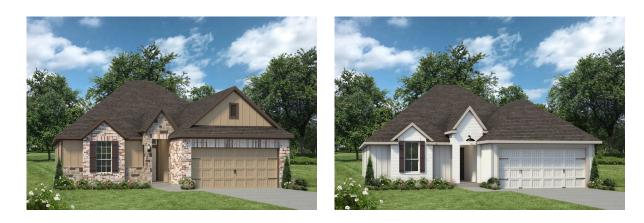

## The 1651 The Valley at Great Hills Community

PRICE FROM: \$290,900 \$290,900 1,662-1714 Ft<sup>2</sup> 4 Bedrooms 2 Bathrooms 2 Car Garage

Some images shown may be from a previously built Stylecraft home of similar design. Actual options, colors, and selections may vary. Contact us for details!

This four-bedroom, two bath home is a great option for those looking for more bedrooms without a second story! You won't believe your eyes as you walk into the great space that is the open concept living room, dining room, and kitchen. With all of its wonderful features, to include walk-in closets, granite countertops, and corner kitchen with island, you are sure to love this home!