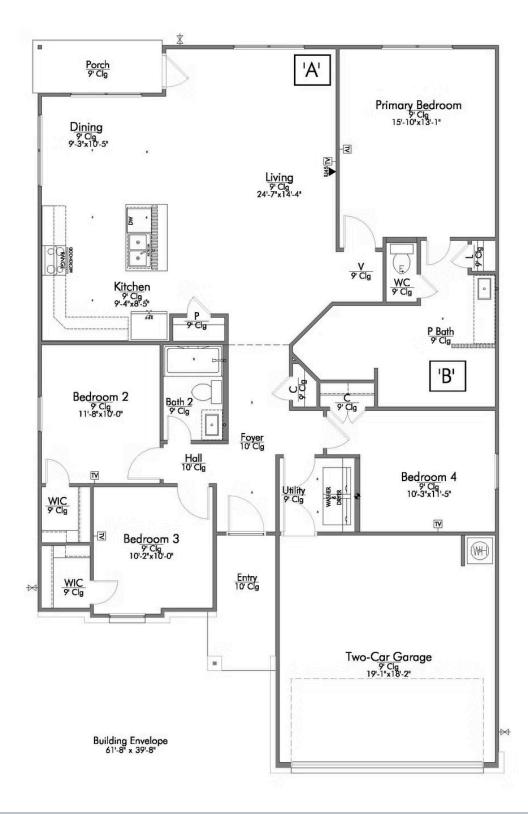

This four-bedroom, two bath home is a great option for those looking for more bedrooms without a second story! You won't believe your eyes as you walk into the great space that is the open concept living room, dining room, and kitchen. With all of its wonderful features, to include walk-in closets, granite countertops, and corner kitchen with island, you are sure to love this home!

## The 1651 The Valley at Great Hills Community