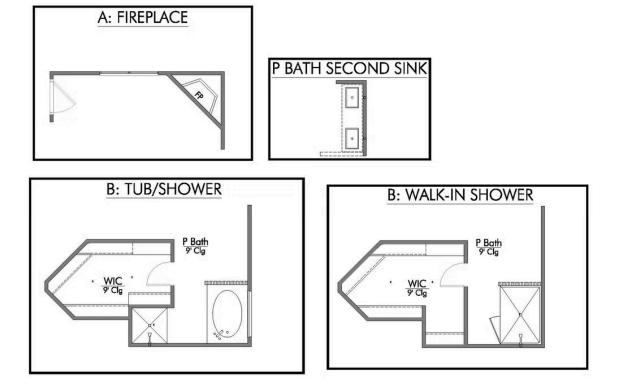

## The 1651 <u>The Valley at Great Hills Community</u>

In continuous effort by Stylecraft Builders to improve the quality of your home, we reserve the right to change features, prices, plans and specifications without notice. Floorplans and elevation renderings are artists' conceptiions only. Significant changes may be made during or after the construction of the model homes. Stylecraft Builders reserves the right to modify, relocate or eliminate any or all of the features, specifications, plan utilities, design or shape thereof, all without notice or obligations to any purchaser. Price range reflects base price only. Location premiums will be charged for certain locations and are not included in the base price of the home. Additional association fees may apply. Other fees may also apply. Amenities are proposed and planned or may be under construction. All square footages are approximate square footages of the total livable space. Water heater location deemed per city municipality code. Please see your onsite sales associate for additional information and more details. © 2022 Stylecraft Builders.