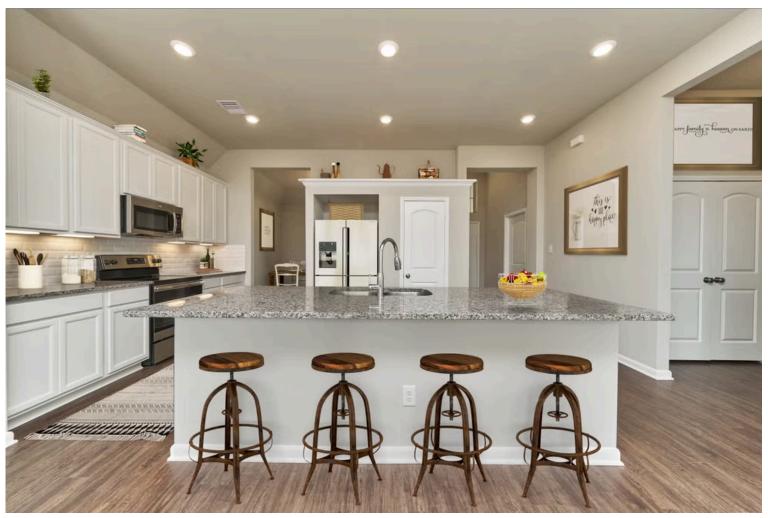

Some images shown may be from a previously built Stylecraft home of similar design. Actual options, colors, and selections may vary. Contact us for details!

Our most popular floor plan! This charming 3 bedroom, 2 bath home is known for its intelligent use of space and now features an even more open living area. The large kitchen granite-topped island opens up to your living room to provide a cozy flow throughout the home. Your dining room features the most charming front window you'll ever see, which is accented by your gorgeous front elevation. Featuring large walk-in closets, luxury flooring, and volume ceilings – the 1613 certainly delivers when it comes to affordable luxury.