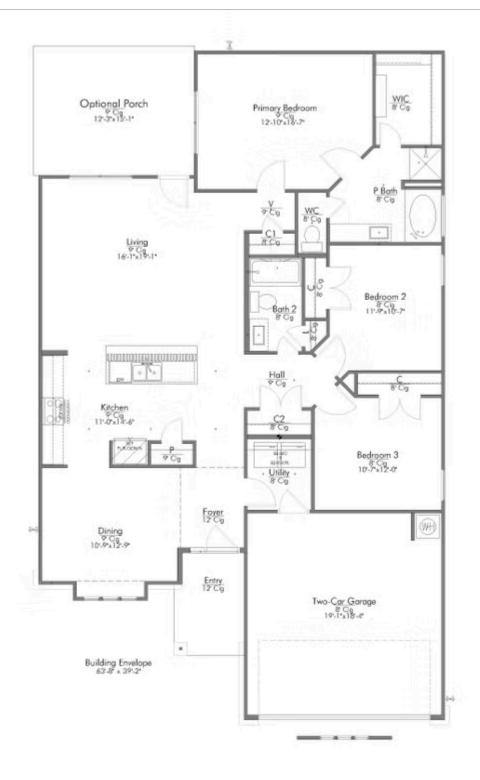

## 437 Appalachian Trail copperas cove, TX 76522

**The Valley at Great Hills Community** 

PRICE:

\$282,900

1,620 Ft<sup>2</sup>

3 Bedrooms

2 Bathrooms

2 Car Garage

Some images shown may be from a previously built Stylecraft home of similar design. Actual options, colors, and selections may vary. Contact us for details!

Our most popular floor plan! This charming 3 bedroom, 2 bath home is known for its intelligent use of space and now features an even more open living area. The large kitchen granite-topped island opens up to your living room to provide a cozy flow throughout the home. Your dining room features the most charming front window you'll ever see, which is accented by your gorgeous front elevation. Featuring large walk-in closets, luxury flooring, and volume ceilings – the 1613 certainly delivers when it comes to affordable luxury.

## 437 Appalachian Trail

COPPERAS COVE, TX 76522