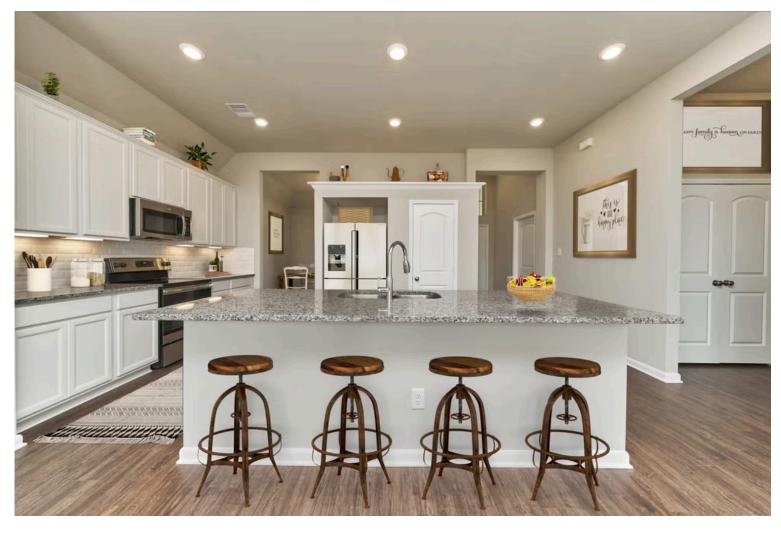

## **315 Appalachian Trail** COPPERAS COVE, TX 76522

The Valley at Great Hills Community

Our most popular floor plan! This charming 3 bedroom, 2 bath home is known for its intelligent use of space and now features an even more open living area. The large kitchen granite-topped island opens up to your living room to provide a cozy flow throughout the home. Your dining room features the most charming front window you'll ever see, which is accented by your gorgeous front elevation. Featuring large walk-in closets, luxury flooring, and volume ceilings – the 1613 certainly delivers when it comes to affordable luxury.