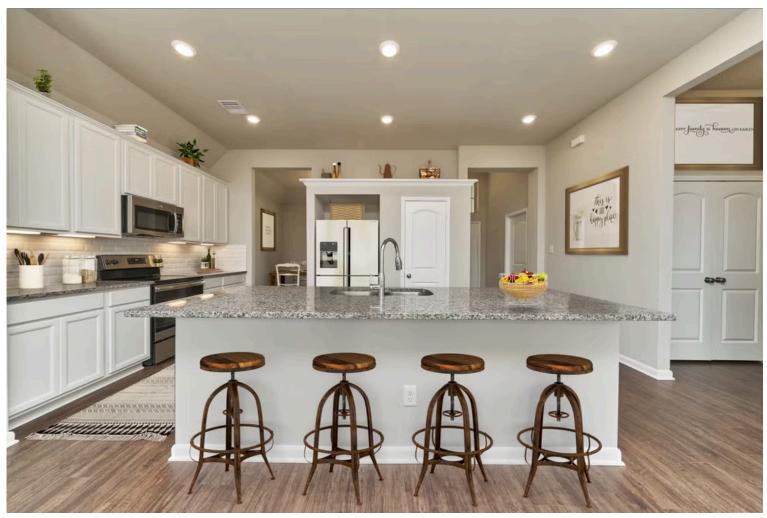

## Some images shown may be from a previously built Stylecraft home of similar design. Actual options, colors, and selections may vary. Contact us for details!

This charming 3 bedroom, 2 bath home is known for its intelligent use of space and now features an even more open living area. The large kitchen granite-topped island opens up to your living room to provide a cozy flow throughout the home. Your dining room features the most charming front window you'll ever see, which is accented by a gorgeous front elevation. Featuring large walk-in closets, luxury flooring, and volume ceilings – the 1613 certainly delivers when it comes to affordable luxury.

Additional options included: Level 2 granite throughout, a Level 2 decorative tile backsplash, integral miniblinds in the rear door, an