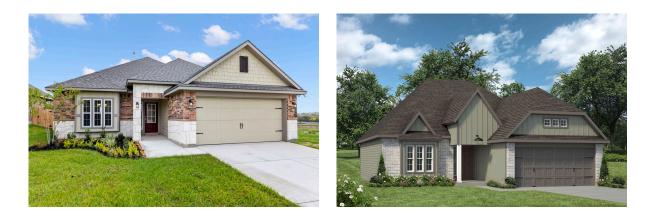

Some images shown may be from a previously built Stylecraft home of similar design. Actual options, colors, and selections may vary. Contact us for details!

Our most popular floor plan! This charming 3 bedroom, 2 bath home is known for its intelligent use of space and now features an even more open living area. The large kitchen granite-topped island opens up to your living room to provide a cozy flow throughout the home. Your dining room features the most charming front window you'll ever see, which is accented by your gorgeous front elevation. Featuring large walk-in closets, luxury flooring, and volume ceilings – the 1613 certainly delivers when it comes to affordable luxury.