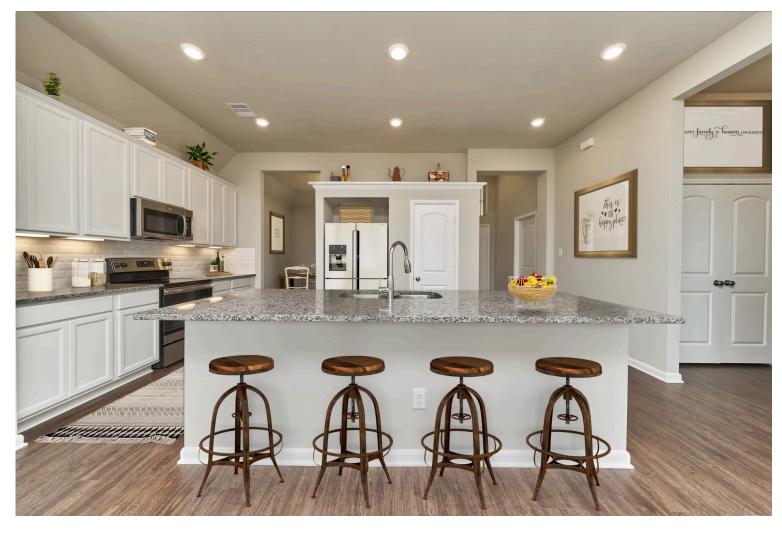

Some images shown may be from a previously built Stylecraft home of similar design. Actual options, colors, and selections may vary. Contact us for details!

Our most popular floor plan! This charming 3 bedroom, 2 bath home is known for its intelligent use of space and now features an even more open living area. The large kitchen granite-topped island opens up to your living room to provide a cozy flow throughout the home. Your dining room features the most charming front window you'll ever see, which is accented by your gorgeous front elevation. Featuring large walk-in closets, luxury flooring, and volume ceilings – the 1613 certainly delivers when it comes to affordable luxury.