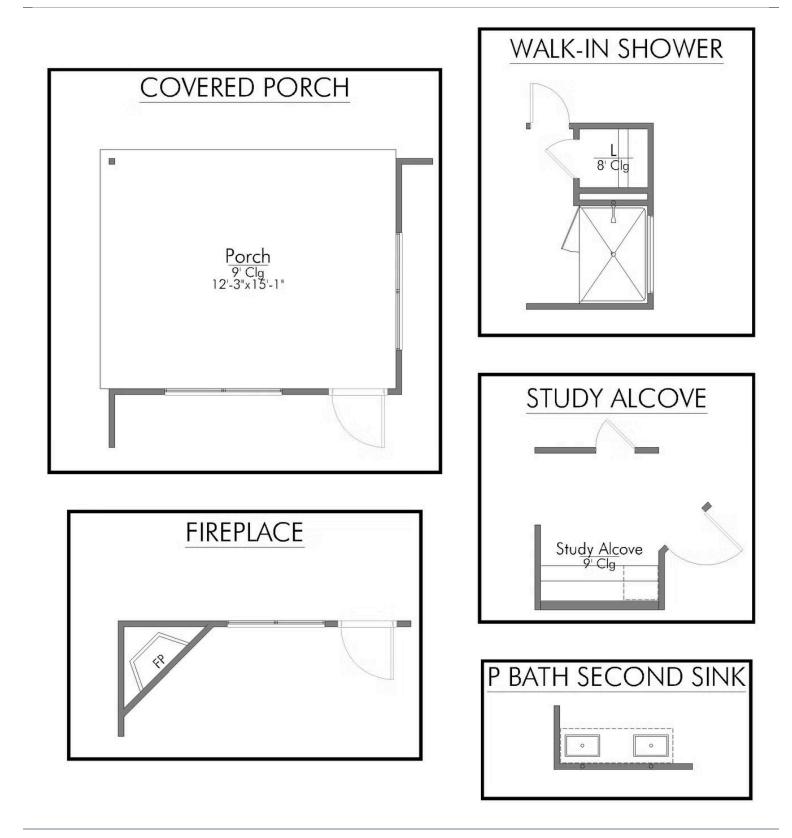

Some images shown may be from a previously built Stylecraft home of similar design. Actual options, colors, and selections may vary. Contact us for details!

Our most popular floor plan! This charming 3 bedroom, 2 bath home is known for its intelligent use of space and now features an even more open living area. The large kitchen granite-topped island opens up to your living room to provide a cozy flow throughout the home. Your dining room features the most charming front window you'll ever see, which is accented by your gorgeous front elevation. Featuring large walk-in closets, luxury flooring, and volume ceilings – the 1613 certainly delivers when it comes to affordable luxury.