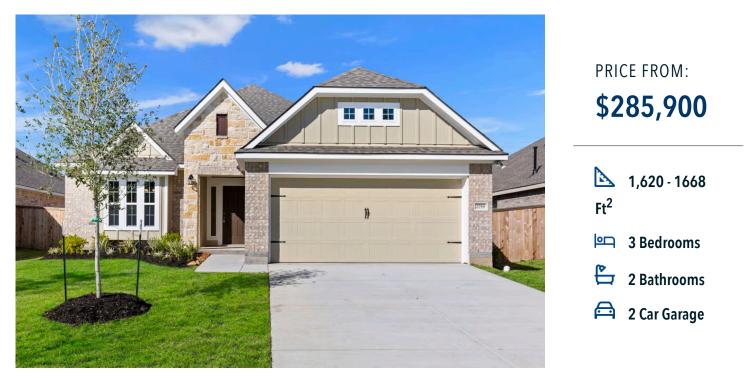

Some images shown may be from a previously built Stylecraft home of similar design. Actual options, colors, and selections may vary. Contact us for details!

Our most popular floor plan! This charming 3 bedroom, 2 bath home is known for its intelligent use of space and now features an even more open living area. The large kitchen granite-topped island opens up to your living room to provide a cozy flow throughout the home. Your dining room features the most charming front window you'll ever see, which is accented by your gorgeous front elevation. Featuring large walk-in closets, luxury flooring, and volume ceilings – the 1613 certainly delivers when it comes to affordable luxury.