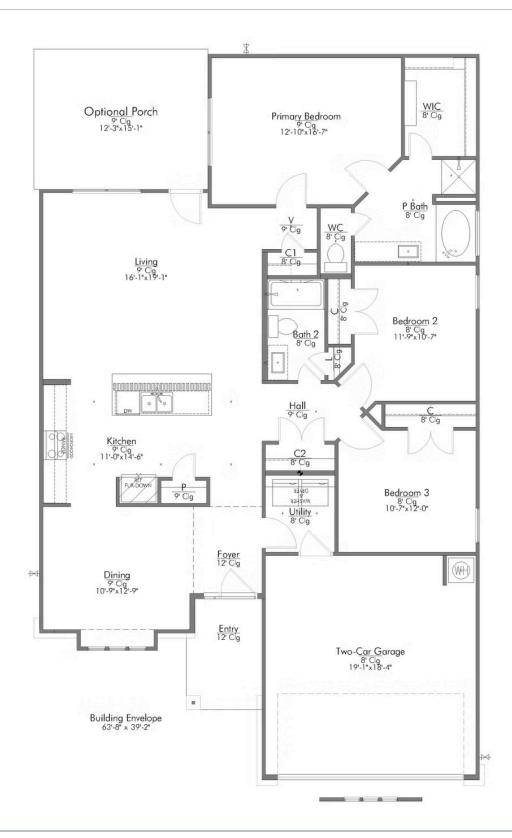

Some images shown may be from a previously built Stylecraft home of similar design. Actual options, colors, and selections may vary. Contact us for details!

Our most popular floor plan! This charming 3 bedroom, 2 bath home is known for its intelligent use of space and now features an even more open living area. The large kitchen granite-topped island opens up to your living room to provide a cozy flow throughout the home. Your dining room features the most charming front window you'll ever see, which is accented by your gorgeous front elevation. Featuring large walk-in closets, luxury flooring, and volume ceilings – the 1613 certainly delivers when it comes to affordable luxury.