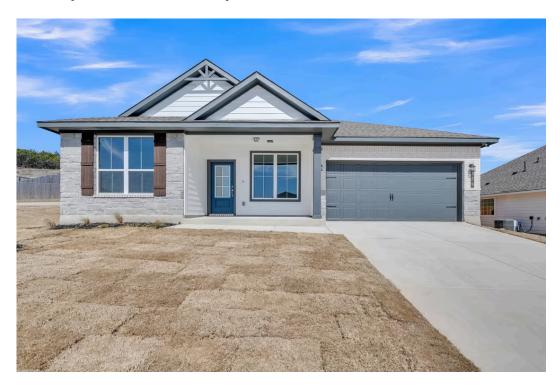

## 270 Wind Ridge Drive COPPERAS COVE, TX 76522

The Valley at Great Hills Community

PRICE:

\$284,900

1,601 Ft<sup>2</sup>

3 Bedrooms

2 Bathrooms

2 Car Garage

Some images shown may be from a previously built Stylecraft home of similar design. Actual options, colors, and selections may vary. Contact us for details!

Welcome to the 1601 by Stylecraft On Your Lot! This charming 3 bed, 2 bath home starts with a covered front porch and a welcoming foyer that opens to a versatile Life Space—ideal for a home office, craft room, or play area. The opportunities for this space are plentiful! Choose what works best for your lifestyle. The split floor plan ensures privacy, while the open common area is perfect for family gatherings. The kitchen features a central island and a utility room tucked behind it, with convenient access to the garage. The dining room opens to the backyard, making indoor-outdoor living a breeze. Experience comfort and flexibility with the 1601 by Stylecraft On Your Lot. Welcome home!

## 270 Wind Ridge Drive

COPPERAS COVE, TX 76522