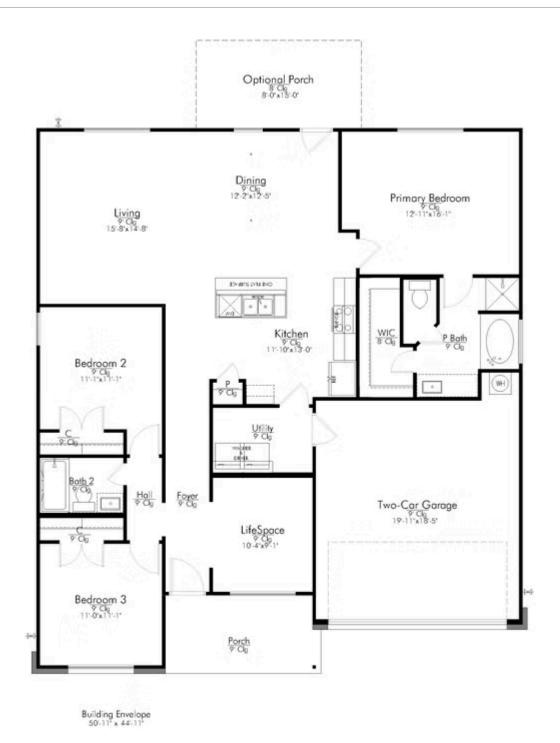

Some images shown may be from a previously built Stylecraft home of similar design. Actual options, colors, and selections may vary. Contact us for details!

Welcome to the 1601 by Stylecraft On Your Lot! This charming 3 bed, 2 bath home starts with a covered front porch and a welcoming foyer that opens to a versatile Life Space—ideal for a home office, craft room, or play area. The opportunities for this space are plentiful! Choose what works best for your lifestyle. The split floor plan ensures privacy, while the open common area is perfect for family gatherings. The kitchen features a central island and a utility room tucked behind it, with convenient access to the garage. The dining room opens to the backyard, making indoor-outdoor living a breeze. Experience comfort and flexibility with the 1601 by Stylecraft On Your Lot. Welcome home!