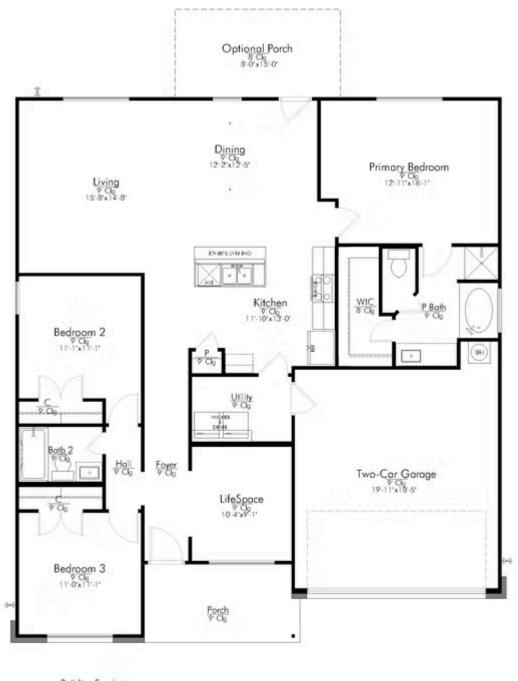

Some images shown may be from a previously built Stylecraft nome of similar design. Actual options, colors, and selections may vary.

Contact us for details!

Welcome to the 1601 by Stylecraft On Your Lot! This charming 3 bed, 2 bath home starts with a covered front porch and a welcoming foyer that opens to a versatile Life Space—ideal for a home office, craft room, or play area. The opportunities for this space are plentiful! Choose what works best for your lifestyle. The split floor plan ensures privacy, while the open common area is perfect for family gatherings. The kitchen features a central island and a utility room tucked behind it, with convenient access to the garage. The dining room opens to the backyard, making indoor-outdoor living a breeze. Experience comfort and flexibility with the 1601 by Stylecraft On Your Lot. Welcome home!

Additional options included: Painted cabinets throughout, a decorative tile backsplash, Level 2 granite countertops throughout, integral miniblinds in the rear door, two exterior coach lights, and a dual primary bathroom vanity